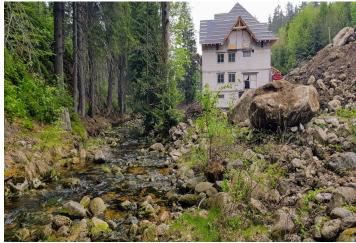

\* Area of the unit according to the Civil Code. The area consists of the sum total area of the entire unit bounded by perimeter walls.

Sold

This southwest-facing studio apartment on the 2nd floor with beautiful views is part of a new building in the <u>TRIO Harrachov</u> complex, which is located next to a forest just a few steps from the center of a popular resort. This vacation apartment can become not only a second home, but thanks to its suitability for renting out, it is also an interesting investment opportunity. Completion of the project is scheduled for December 2021.

Harrachov is one of the most popular mountain resorts in the Krkonoše Mountains with a complete infrastructure and excellent conditions for a wide range of sports activities throughout the year. The complex is located by a creek and forest at the foot of Hřebínek Hill, 200 meters from a cable car and ski slopes. Within walking distance (600 m) there is also a cable car station leading to the popular Devil's Mountain. Other easy-to-reach activities include golf (9-hole course with indoor simulator), a bobsleigh track, a rope center, a swimming pool, an indoor pool, or paragliding. The main promenade is close-by, but the complex is in a quiet location. There is a restaurant near the future complex, and others are in close proximity, as well as grocery stores, a post office, or ATMs. Among the town's attractions are the Mammoth jumping bridge, the glass or ski museum, or the beautiful Mumlava Waterfalls. From Prague, the town of Harrachov can be comfortably reached by car in two hours.