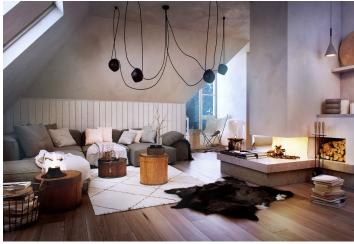

The layout of the apartment will consist of a foyer, a spacious living room with a kitchen and a dining room, and a bathroom (shower, sink, toilet).

The apartment is offered in a finished state, with a preparation for a kitchen and complete sanitary equipment. Features include wooden flooring (ceramic tiles in the bathroom), triple-glazed wooden windows with thermal and acoustic insulation, and security entrance doors. Heating will be provided by a central gas boiler. The unit comes with a outdoor parking place and a cellar, perfect for storing bicycles, skis, and other sports or children's equipment.