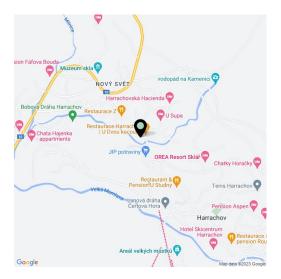

Harrachov is one of the most popular mountain resorts in the Krkonoše Mountains with a complete infrastructure and excellent conditions for a wide range of sports activities throughout the year. The complex is located by a creek and forest at the foot of Hřebínek Hill, 200 meters from a cable car and ski slopes. Within walking distance (600 m) there is also a cable car station leading to the popular Devil's Mountain. Other easy-to-reach activities include golf (9-hole course with indoor simulator), a bobsleigh track, a rope center, a swimming pool, an indoor pool, or paragliding. The main promenade is close-by, but the complex is in a quiet location. There is a restaurant near the future complex, and others are in close proximity, as well as grocery stores, a post office, or ATMs. Among the town's attractions are the Mammoth jumping bridge, the glass or ski museum, or the beautiful Mumlava Waterfalls. From Prague, the town of Harrachov can be comfortably reached by car in two hours.