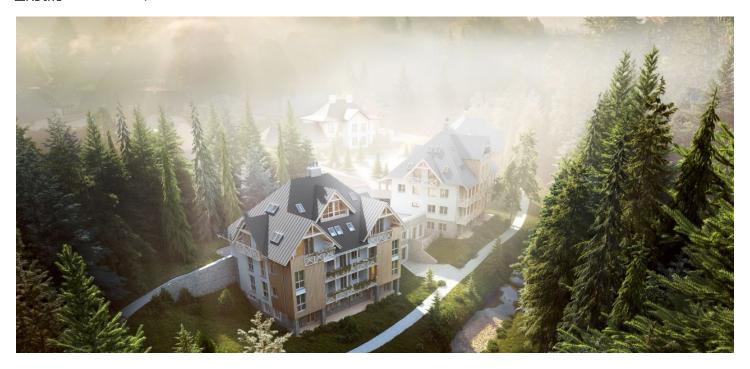

\* Area of the unit according to the Civil Code. The area consists of the sum total area of the entire unit bounded by perimeter walls.

Sold

This southwest-facing studio apartment on the 2nd floor with beautiful views is part of a new building in the <u>TRIO Harrachov</u> complex, which is located next to a forest just a few steps from the center of a popular resort. This vacation apartment can become not only a second home, but thanks to its suitability for renting out, it is also an interesting investment opportunity. Completion of the project is scheduled for December 2021.

Harrachov is one of the most popular mountain resorts in the Krkonoše Mountains with a complete infrastructure and excellent conditions for a wide range of sports activities throughout the year. The complex is located by a creek and forest at the foot of Hřebínek Hill, 200 meters from a cable car and ski slopes. Within walking distance (600 m) there is also a cable car station leading to the popular Devil's Mountain. Other easy-to-reach activities include golf (9-hole course with indoor simulator), a bobsleigh track, a rope center, a swimming pool, an indoor pool, or paragliding. The main promenade is close-by, but the complex is in a quiet location. There is a restaurant near the future complex, and others are in close proximity, as well as grocery stores, a post office, or ATMs. Among the town's attractions are the Mammoth jumping bridge, the glass or ski museum, or the beautiful Mumlava Waterfalls. From Prague, the town of Harrachov can be comfortably reached by car in two hours.