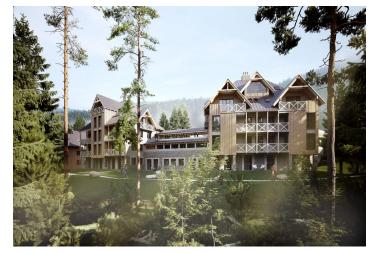

\* Area of the unit according to the Civil Code. The area consists of the sum total area of the entire unit bounded by perimeter walls.

Sold

This southwest-facing studio apartment on the 2nd floor with beautiful views is part of a new building in the <u>TRIO Harrachov</u> complex, which is located next to a forest just a few steps from the center of a popular resort. This vacation apartment can become not only a second home, but thanks to its suitability for renting out, it is also an interesting investment opportunity. Completion of the project is scheduled for December 2021.

Harrachov is one of the most popular mountain resorts in the Krkonoše Mountains with a complete infrastructure and excellent conditions for a wide range of sports activities throughout the year. The complex is located by a creek and forest at the foot of Hřebínek Hill, 200 meters from a cable car and ski slopes. Within walking distance (600 m) there is also a cable car station leading to the popular Devil's Mountain. Other easy-to-reach activities include golf (9-hole course with indoor simulator), a bobsleigh track, a rope center, a swimming pool, an indoor pool, or paragliding. The main promenade is close-by, but the complex is in a quiet location. There is a restaurant near the future complex, and others are in close proximity, as well as grocery stores, a post office, or ATMs. Among the town's attractions are the Mammoth jumping bridge, the glass or ski museum, or the beautiful Mumlava Waterfalls. From Prague, the town of Harrachov can be comfortably reached by car in two hours.