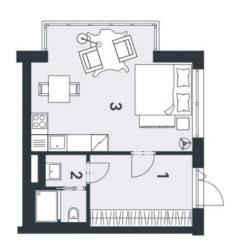

The layout of the apartment will consist of a foyer, a spacious living room with a kitchen and a dining room, and a bathroom (shower, sink, toilet).

The apartment is offered in a finished state, with a preparation for a kitchen and complete sanitary equipment. Features include wooden flooring (ceramic tiles in the bathroom), triple-glazed wooden windows with thermal and acoustic insulation, and security entrance doors. Heating will be provided by a central gas boiler. The unit comes with a outdoor parking place and a cellar, perfect for storing bicycles, skis, and other sports or children's equipment.

## **Apartment Studio (1+kk)**

38 m², Semily, Harrachov

ij

Na Perstýne 2, 110 00 Praha 1 +420 257 328 281, +420 257 322 032 info@svoboda-williams.com www.trioharrachov.cz

| Ü   | mistnost                   | m²    |
|-----|----------------------------|-------|
| -   | předsíň                    | 9,56  |
| 2   | sprcha a wc                | 2,13  |
| ω   | předsíň s umyvadlem        | 1,81  |
| 4   | obytná místnost s kuchyní  | 23,70 |
| plo | plocha bytu celkem         | 37,20 |
| plo | plocha bytu celkem dle NOZ | 37,93 |
|     |                            |       |