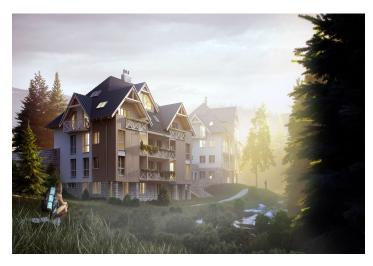

\* Area of the unit according to the Civil Code. The area consists of the sum total area of the entire unit bounded by perimeter walls.

Sold

This southwest-facing studio apartment on the 2nd floor with beautiful views is part of a new building in the <u>TRIO Harrachov</u> complex, which is located next to a forest just a few steps from the center of a popular resort. This vacation apartment can become not only a second home, but thanks to its suitability for renting out, it is also an interesting investment opportunity. Completion of the project is scheduled for December 2021.

Harrachov is one of the most popular mountain resorts in the Krkonoše Mountains with a complete infrastructure and excellent conditions for a wide range of sports activities throughout the year. The complex is located by a creek and forest at the foot of Hřebínek Hill, 200 meters from a cable car and ski slopes. Within walking distance (600 m) there is also a cable car station leading to the popular Devil's Mountain. Other easy-to-reach activities include golf (9-hole course with indoor simulator), a bobsleigh track, a rope center, a swimming pool, an indoor pool, or paragliding. The main promenade is close-by, but the complex is in a quiet location. There is a restaurant near the future complex, and others are in close proximity, as well as grocery stores, a post office, or ATMs. Among the town's attractions are the Mammoth jumping bridge, the glass or ski museum, or the beautiful Mumlava Waterfalls. From Prague, the town of Harrachov can be comfortably reached by car in two hours.