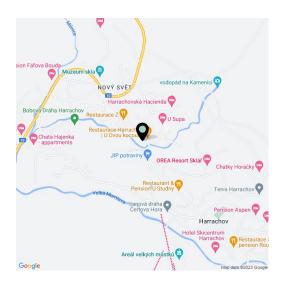

Harrachov is one of the most popular mountain resorts in the Krkonoše Mountains with a complete infrastructure and **excellent conditions for a wide range of sports activities throughout the year**. The complex is located by a creek and forest at the foot of Hřebínek Hill, **200 meters from a cable car and ski slopes**. Within walking distance (600 m) there is also a cable car station leading to the popular Devil's Mountain. Other easy-to-reach activities include **golf** (9-hole course with indoor simulator), a bobsleigh track, a rope center, a swimming pool, **an indoor pool**, or paragliding. The main promenade is close-by, but the complex is in a quiet location. There is a restaurant near the future complex, and others are in close proximity, as well as grocery stores, a post office, or ATMs. Among the town's attractions are the Mammoth jumping bridge, the glass or ski museum, or the beautiful **Mumlava Waterfalls**. From Prague, the town of Harrachov can be comfortably reached by car in two hours.