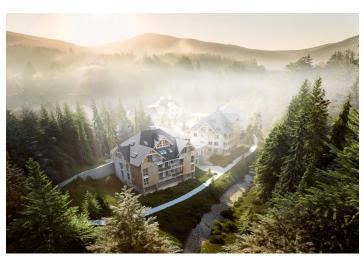

Harrachov is one of the most popular mountain resorts in the Krkonoše Mountains with a complete infrastructure and **excellent conditions for a wide range of sports activities throughout the year**. The complex is located by a creek and forest at the foot of Hřebínek Hill, **200 meters from a cable car and ski slopes**. Within walking distance (600 m) there is also a cable car station leading to the popular Devil's Mountain. Other easy-to-reach activities include **golf** (9-hole course with indoor simulator), a bobsleigh track, a rope center, a swimming pool, **an indoor pool**, or paragliding. The main promenade is close-by, but the complex is in a quiet location. There is a restaurant near the future complex, and others are in close proximity, as well as grocery stores, a post office, or ATMs. Among the town's attractions are the Mammoth jumping bridge, the glass or ski museum, or the beautiful **Mumlava Waterfalls**. From Prague, the town of Harrachov can be comfortably reached by car in two hours.