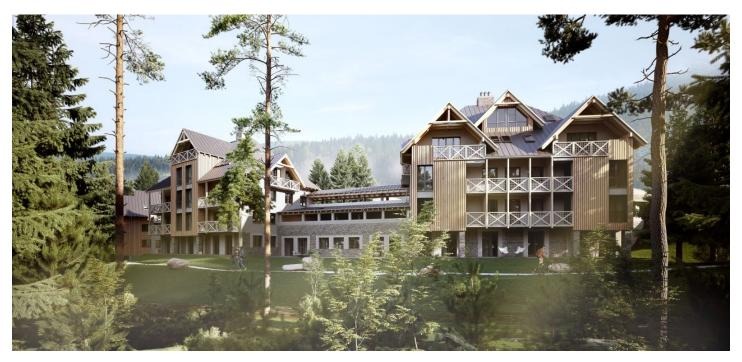

\* Area of the unit according to the Civil Code. The area consists of the sum total area of the entire unit bounded by perimeter walls.

This southwest-facing studio apartment on the 2nd floor with beautiful views is part of a new building in the <u>TRIO Harrachov</u> complex, which is located next to a forest just a few steps from the center of a popular resort. This vacation apartment can become not only a second home, but thanks to its suitability for renting out, it is also an interesting investment opportunity. Completion of the project is scheduled for December 2021.

Harrachov is one of the most popular mountain resorts in the Krkonoše Mountains with a complete infrastructure and **excellent conditions for a wide range of sports activities throughout the year**. The complex is located by a creek and forest at the foot of Hřebínek Hill, **200 meters from a cable car and ski slopes**. Within walking distance (600 m) there is also a cable car station leading to the popular Devil's Mountain. Other easy-to-reach activities include **golf** (9-hole course with indoor simulator), a bobsleigh track, a rope center, a swimming pool, **an indoor pool**, or paragliding. The main promenade is close-by, but the complex is in a quiet location. There is a restaurant near the future complex, and others are in close proximity, as well as grocery stores, a post office, or ATMs. Among the town's attractions are the Mammoth jumping bridge, the glass or ski museum, or the beautiful **Mumlava Waterfalls**. From Prague, the town of Harrachov can be comfortably reached by car in two hours.