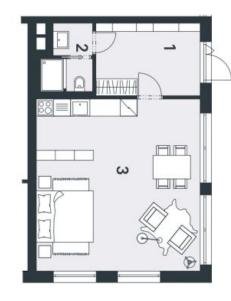

The layout of the apartment will consist of a foyer, a spacious living room with a kitchen and a dining room, and a bathroom (shower, sink, toilet).

The apartment is offered in **a finished state**, with a preparation for a kitchen and complete sanitary equipment. Features include **wooden flooring** (ceramic tiles in the bathroom), triple-glazed wooden windows with thermal and acoustic insulation, and security entrance doors. Heating will be provided by a central gas boiler. The unit comes with a **garage parking place** and a **cellar**, perfect for storing bicycles, skis, and other sports or children's equipment.

# Apartment Studio (1+kk)

50 m², Semily, Harrachov

.

| 48,86<br>49,59 | plocha bytu celkem<br>plocha bytu celkem dle NOZ |
|----------------|--------------------------------------------------|
| 35,50          | obytná místnost s kuchyní                        |
| 1,71           | předsíň s umyvadlem                              |
| 2,13           | sprcha a wc                                      |
| 9,52           | předsíň                                          |
| m²             | mistnost                                         |

svoboda&williams rsu bytu představuje dispoziční řešení bytu. Kuchyňská linka a nábytek nejsou součástí dodávky bytu, szeno pouze pro názornost. Plocha zahrady je orientační. Specifikace pro konstrukce, povrchové úpravy CHRISTIE'S 0 ī 2m