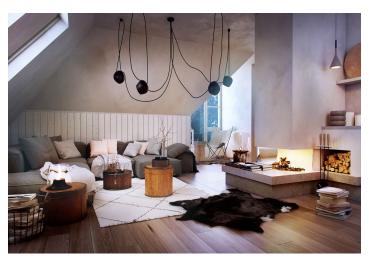

The layout of the apartment will consist of a foyer, a spacious living room with a kitchen and a dining room, and a bathroom (shower, sink, toilet).

The apartment is offered in **a finished state**, with a preparation for a kitchen and complete sanitary equipment. Features include **wooden flooring** (ceramic tiles in the bathroom), triple-glazed wooden windows with thermal and acoustic insulation, and security entrance doors. Heating will be provided by a central gas boiler. The unit comes with a **garage parking place** and a **cellar**, perfect for storing bicycles, skis, and other sports or children's equipment.