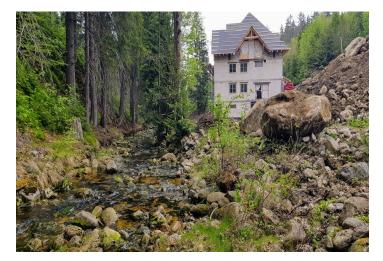

Harrachov is one of the most popular mountain resorts in the Krkonoše Mountains with a complete infrastructure and **excellent conditions for a wide range of sports activities throughout the year**. The complex is located by a creek and forest at the foot of Hřebínek Hill, **200 meters from a cable car and ski slopes**. Within walking distance (600 m) there is also a cable car station leading to the popular Devil's Mountain. Other easy-to-reach activities include **golf** (9-hole course with indoor simulator), a bobsleigh track, a rope center, a swimming pool, **an indoor pool**, or paragliding. The main promenade is close-by, but the complex is in a quiet location. There is a restaurant near the future complex, and others are in close proximity, as well as grocery stores, a post office, or ATMs. Among the town's attractions are the Mammoth jumping bridge, the glass or ski museum, or the beautiful **Mumlava Waterfalls**. From Prague, the town of Harrachov can be comfortably reached by car in two hours.