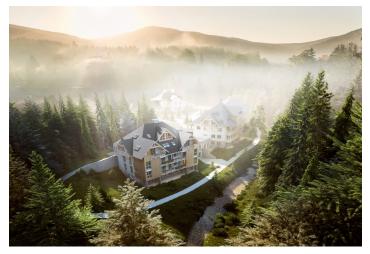

Harrachov is one of the most popular mountain resorts in the Krkonoše Mountains with a complete infrastructure and excellent conditions for a wide range of sports activities throughout the year. The complex is located by a creek and forest at the foot of Hřebínek Hill, 200 meters from a cable car and ski slopes. Within walking distance (600 m) there is also a cable car station leading to the popular Devil's Mountain. Other easy-to-reach activities include golf (9-hole course with indoor simulator), a bobsleigh track, a rope center, a swimming pool, an indoor pool, or paragliding. The main promenade is close-by, but the complex is in a quiet location. There is a restaurant near the future complex, and others are in close proximity, as well as grocery stores, a post office, or ATMs. Among the town's attractions are the Mammoth jumping bridge, the glass or ski museum, or the beautiful Mumlava Waterfalls. From Prague, the town of Harrachov can be comfortably reached by car in two hours.