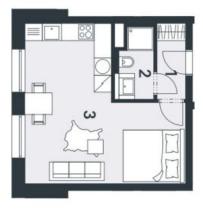

The layout of the apartment will consist of a foyer, a spacious living room with a kitchen and a dining room, and a bathroom (bathtub, sink, toilet).

The apartment is offered in a finished state, with a preparation for a kitchen and complete sanitary equipment. Features include wooden flooring (ceramic tiles in the bathroom), triple-glazed wooden windows with thermal and acoustic insulation, and security entrance doors. Heating will be provided by a central gas boiler. The unit comes with a outdoor parking space and a cellar, perfect for storing bicycles, skis, and other sports or children's equipment.

## **Apartment Studio (1+kk)**

31 m², Semily, Harrachov

Sold

Na Perštýne 2, 110 00 Praha 1 +420 257 328 281, +420 257 322 032 info@svoboda-williams.com www.trioharrachov.cz

| č. místnost                 | m²    |
|-----------------------------|-------|
| 1 předsíň                   | 2,75  |
| 2 koupelna                  | 2,92  |
| 3 obytná místnost s kuchyní | N     |
| plocha bytu celkem          | 30,30 |
| plocha bytu celkem dle NOZ  |       |