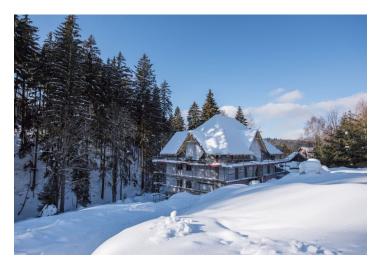

Sold

This southwest-facing apartment on the 3rd floor with beautiful views is part of a new building in the TRIO Harrachov complex, which is located next to a forest just a few steps from the center of a popular resort. This vacation apartment can become not only a second home, but thanks to its suitability for renting out, it is also an interesting investment opportunity. Completion of the project is scheduled for December 2021.

Harrachov is one of the most popular mountain resorts in the Krkonoše Mountains with a complete infrastructure and excellent conditions for a wide range of sports activities throughout the year. The complex is located by a creek and forest at the foot of Hřebínek Hill, 200 meters from a cable car and ski slopes. Within walking distance (600 m) there is also a cable car station leading to the popular Devil's Mountain. Other easy-to-reach activities include golf (9-hole course with indoor simulator), a bobsleigh track, a rope center, a swimming pool, an indoor pool, or paragliding. The main promenade is close-by, but the complex is in a quiet location. There is a restaurant near the future complex, and others are in close proximity, as well as grocery stores, a post office, or ATMs. Among the town's attractions are the Mammoth jumping bridge, the glass or ski museum, or the beautiful Mumlava Waterfalls. From Prague, the town of Harrachov can be comfortably reached by car in two hours.