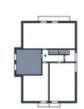

The layout of the apartment will consist of a foyer, a spacious living room with a kitchen and a dining room, and a bathroom (bathtub, sink, toilet).

The apartment is offered in a finished state, with a preparation for a kitchen and complete sanitary equipment. Features include wooden flooring (ceramic tiles in the bathroom), triple-glazed wooden windows with thermal and acoustic insulation, and security entrance doors. Heating will be provided by a central gas boiler. The unit comes with a outdoor parking space and a cellar, perfect for storing bicycles, skis, and other sports or children's equipment.

## **Apartment Studio (1+kk)**

31 m², Semily, Harrachov

Sold

Na Perštýne 2, 110 00 Praha 1 +420 257 328 281, +420 257 322 032 info@svoboda-williams.com www.trioharrachov.cz

| č. místnost                 | m²    |
|-----------------------------|-------|
| 1 předsíň                   | 2,75  |
| 2 koupelna                  | 2,92  |
| 3 obytná místnost s kuchyní | N     |
| plocha bytu celkem          | 30,30 |
| plocha bytu celkem dle NOZ  |       |