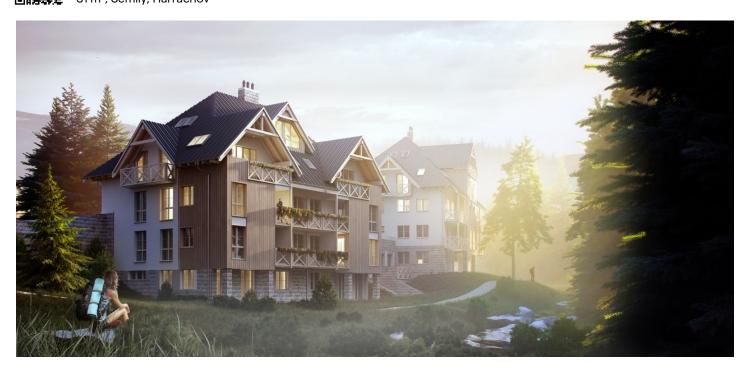

Sold

This southwest-facing apartment on the 3rd floor with beautiful views is part of a new building in the TRIO Harrachov complex, which is located next to a forest just a few steps from the center of a popular resort. This vacation apartment can become not only a second home, but thanks to its suitability for renting out, it is also an interesting investment opportunity. Completion of the project is scheduled for December 2021.

Harrachov is one of the most popular mountain resorts in the Krkonoše Mountains with a complete infrastructure and excellent conditions for a wide range of sports activities throughout the year. The complex is located by a creek and forest at the foot of Hřebínek Hill, 200 meters from a cable car and ski slopes. Within walking distance (600 m) there is also a cable car station leading to the popular Devil's Mountain. Other easy-to-reach activities include golf (9-hole course with indoor simulator), a bobsleigh track, a rope center, a swimming pool, an indoor pool, or paragliding. The main promenade is close-by, but the complex is in a quiet location. There is a restaurant near the future complex, and others are in close proximity, as well as grocery stores, a post office, or ATMs. Among the town's attractions are the Mammoth jumping bridge, the glass or ski museum, or the beautiful Mumlava Waterfalls. From Prague, the town of Harrachov can be comfortably reached by car in two hours.