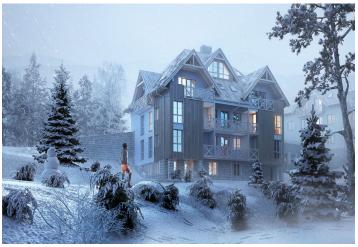

Sold

This southwest-facing apartment on the 3rd floor with beautiful views is part of a new building in the TRIO Harrachov complex, which is located next to a forest just a few steps from the center of a popular resort. This vacation apartment can become not only a second home, but thanks to its suitability for renting out, it is also an interesting investment opportunity. Completion of the project is scheduled for December 2021.

Harrachov is one of the most popular mountain resorts in the Krkonoše Mountains with a complete infrastructure and excellent conditions for a wide range of sports activities throughout the year. The complex is located by a creek and forest at the foot of Hřebínek Hill, 200 meters from a cable car and ski slopes. Within walking distance (600 m) there is also a cable car station leading to the popular Devil's Mountain. Other easy-to-reach activities include golf (9-hole course with indoor simulator), a bobsleigh track, a rope center, a swimming pool, an indoor pool, or paragliding. The main promenade is close-by, but the complex is in a quiet location. There is a restaurant near the future complex, and others are in close proximity, as well as grocery stores, a post office, or ATMs. Among the town's attractions are the Mammoth jumping bridge, the glass or ski museum, or the beautiful Mumlava Waterfalls. From Prague, the town of Harrachov can be comfortably reached by car in two hours.