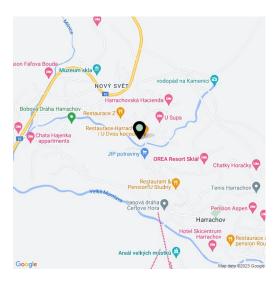

Harrachov is one of the most popular mountain resorts in the Krkonoše Mountains with a complete infrastructure and excellent conditions for a wide range of sports activities throughout the year. The complex is located by a creek and forest at the foot of Hřebínek Hill, 200 meters from a cable car and ski slopes. Within walking distance (600 m) there is also a cable car station leading to the popular Devil's Mountain. Other easy-to-reach activities include golf (9-hole course with indoor simulator), a bobsleigh track, a rope center, a swimming pool, an indoor pool, or paragliding. The main promenade is close-by, but the complex is in a quiet location. There is a restaurant near the future complex, and others are in close proximity, as well as grocery stores, a post office, or ATMs. Among the town's attractions are the Mammoth jumping bridge, the glass or ski museum, or the beautiful Mumlava Waterfalls. From Prague, the town of Harrachov can be comfortably reached by car in two hours.