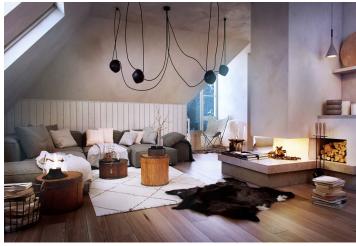

The layout of the apartment will consist of a foyer, a spacious living room with a kitchen and a dining room, and a bathroom (bathtub, sink, toilet).

The apartment is offered in a finished state, with a preparation for a kitchen and complete sanitary equipment. Features include wooden flooring (ceramic tiles in the bathroom), triple-glazed wooden windows with thermal and acoustic insulation, and security entrance doors. Heating will be provided by a central gas boiler. The unit comes with a outdoor parking space and a cellar, perfect for storing bicycles, skis, and other sports or children's equipment.