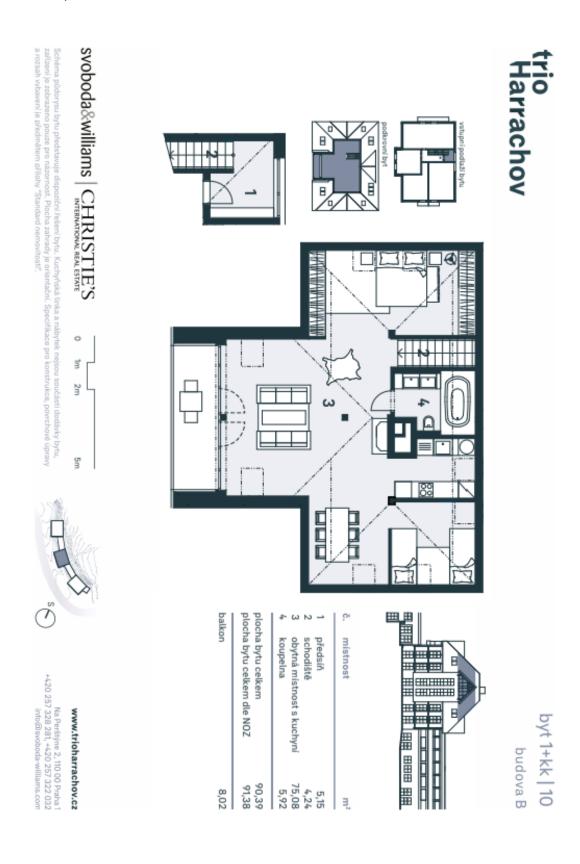

## **Apartment Studio (1+kk)**

33252

83 m<sup>2</sup>, Semily, Harrachov

| Total area  | 91 m²                  |
|-------------|------------------------|
| Floor area* | 83 m²                  |
| Balcony     | 8 m²                   |
| Parking     | 1 garage parking space |
| Garage      | Yes                    |
| Cellar      | -                      |
| PENB        | В                      |
|             |                        |

The layout of the apartment will consist of a foyer, a spacious living room with a kitchen and a dining room, and a bathroom (bathtub, sink, toilet). It will also feature a balcony overlooking the greenery.

The apartment is offered in **a finished state**, with a preparation for a kitchen and complete sanitary equipment. Features include **wooden flooring** (ceramic tiles in the bathroom), triple-glazed wooden windows with thermal and acoustic insulation, and security entrance doors. Heating will be provided by a central gas boiler. The unit comes with **a cellar**, perfect for storing bicycles, skis, and other sports or children's equipment. It is also possible to buy a parking space in the garage.

Total floor area 32.94 m², 9.37 m².

For more information about the project visit the website www.trioharrachov.cz.

83 m², Semily, Harrachov