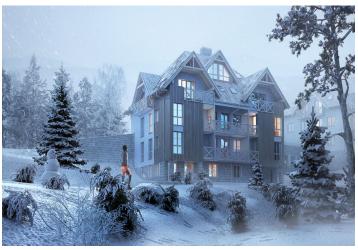

\* Area of the unit according to the Civil Code. The area consists of the sum total area of the entire unit bounded by perimeter walls.

Sold

This southwest-facing studio apartment on the 2nd floor with beautiful views is part of a new building in the TRIO Harrachov complex, which is located next to a forest just a few steps from the center of a popular resort. This vacation apartment can become not only a second home, but thanks to its suitability for renting out, it is also an interesting investment opportunity. The date of completion of the project depends on the weather conditions in the mountains. Ideally, the unit will be handed over before Christmas 2019, or no later than in the summer of the following year.

Harrachov is one of the most popular mountain resorts in the Krkonoše Mountains with a complete infrastructure and excellent conditions for a wide range of sports activities throughout the year. The complex is located by a creek and forest at the foot of Hřebínek Hill, 200 meters from a cable car and ski slopes. Within walking distance (600 m) there is also a cable car station leading to the popular Devil's Mountain. Other easy-to-reach activities include golf (9-hole course with indoor simulator), a bobsleigh track, a rope center, a swimming pool, an indoor pool, or paragliding. The main promenade is close-by, but the complex is in a quiet location. There is a restaurant near the future complex, and others are in close proximity, as well as grocery stores, a post office, or ATMs. Among the town's attractions are the Mammoth jumping bridge, the glass or ski museum, or the beautiful Mumlava Waterfalls. From Prague, the town of Harrachov can be comfortably reached by car in two hours.