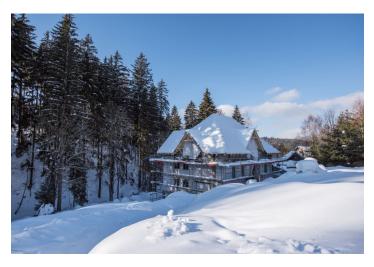

\* Area of the unit according to the Civil Code. The area consists of the sum total area of the entire unit bounded by perimeter walls.

Sold

This southwest-facing studio apartment on the 2nd floor with beautiful views is part of a new building in the TRIO Harrachov complex, which is located next to a forest just a few steps from the center of a popular resort. This vacation apartment can become not only a second home, but thanks to its suitability for renting out, it is also an interesting investment opportunity. The date of completion of the project depends on the weather conditions in the mountains. Ideally, the unit will be handed over before Christmas 2019, or no later than in the summer of the following year.

Harrachov is one of the most popular mountain resorts in the Krkonoše Mountains with a complete infrastructure and excellent conditions for a wide range of sports activities throughout the year. The complex is located by a creek and forest at the foot of Hřebínek Hill, 200 meters from a cable car and ski slopes. Within walking distance (600 m) there is also a cable car station leading to the popular Devil's Mountain. Other easy-to-reach activities include golf (9-hole course with indoor simulator), a bobsleigh track, a rope center, a swimming pool, an indoor pool, or paragliding. The main promenade is close-by, but the complex is in a quiet location. There is a restaurant near the future complex, and others are in close proximity, as well as grocery stores, a post office, or ATMs. Among the town's attractions are the Mammoth jumping bridge, the glass or ski museum, or the beautiful Mumlava Waterfalls. From Prague, the town of Harrachov can be comfortably reached by car in two hours.