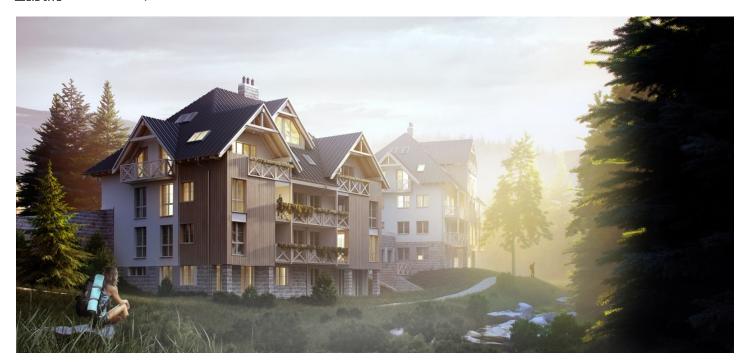

\* Area of the unit according to the Civil Code. The area consists of the sum total area of the entire unit bounded by perimeter walls.

Sold

This southwest-facing studio apartment on the 2nd floor with beautiful views is part of a new building in the TRIO Harrachov complex, which is located next to a forest just a few steps from the center of a popular resort. This vacation apartment can become not only a second home, but thanks to its suitability for renting out, it is also an interesting investment opportunity. The date of completion of the project depends on the weather conditions in the mountains. Ideally, the unit will be handed over before Christmas 2019, or no later than in the summer of the following year.

Harrachov is one of the most popular mountain resorts in the Krkonoše Mountains with a complete infrastructure and excellent conditions for a wide range of sports activities throughout the year. The complex is located by a creek and forest at the foot of Hřebínek Hill, 200 meters from a cable car and ski slopes. Within walking distance (600 m) there is also a cable car station leading to the popular Devil's Mountain. Other easy-to-reach activities include golf (9-hole course with indoor simulator), a bobsleigh track, a rope center, a swimming pool, an indoor pool, or paragliding. The main promenade is close-by, but the complex is in a quiet location. There is a restaurant near the future complex, and others are in close proximity, as well as grocery stores, a post office, or ATMs. Among the town's attractions are the Mammoth jumping bridge, the glass or ski museum, or the beautiful Mumlava Waterfalls. From Prague, the town of Harrachov can be comfortably reached by car in two hours.