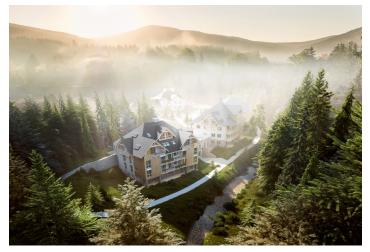

\* Area of the unit according to the Civil Code. The area consists of the sum total area of the entire unit bounded by perimeter walls.

Sold

This southwest-facing studio apartment on the 2nd floor with beautiful views is part of a new building in the TRIO Harrachov complex, which is located next to a forest just a few steps from the center of a popular resort. This vacation apartment can become not only a second home, but thanks to its suitability for renting out, it is also an interesting investment opportunity. The date of completion of the project depends on the weather conditions in the mountains. Ideally, the unit will be handed over before Christmas 2019, or no later than in the summer of the following year.

Harrachov is one of the most popular mountain resorts in the Krkonoše Mountains with a complete infrastructure and excellent conditions for a wide range of sports activities throughout the year. The complex is located by a creek and forest at the foot of Hřebínek Hill, 200 meters from a cable car and ski slopes. Within walking distance (600 m) there is also a cable car station leading to the popular Devil's Mountain. Other easy-to-reach activities include golf (9-hole course with indoor simulator), a bobsleigh track, a rope center, a swimming pool, an indoor pool, or paragliding. The main promenade is close-by, but the complex is in a quiet location. There is a restaurant near the future complex, and others are in close proximity, as well as grocery stores, a post office, or ATMs. Among the town's attractions are the Mammoth jumping bridge, the glass or ski museum, or the beautiful Mumlava Waterfalls. From Prague, the town of Harrachov can be comfortably reached by car in two hours.