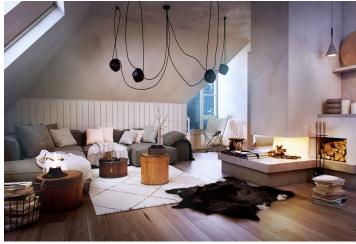

The layout of the apartment will consist of a foyer, a spacious living room with a kitchen and a dining room, and a bathroom (bathtub, sink, toilet). It will also feature a balcony overlooking the greenery.

The apartment is offered in **a finished state**, with a preparation for a kitchen and complete sanitary equipment. Features include **wooden flooring** (ceramic tiles in the bathroom), triple-glazed wooden windows with thermal and acoustic insulation, and security entrance doors. Heating will be provided by a central gas boiler. The unit comes with **a cellar**, perfect for storing bicycles, skis, and other sports or children's equipment. It is also possible to buy a parking space in the garage.