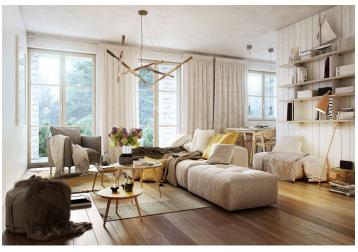

The layout of the apartment will consist of a foyer, a spacious living room with a kitchen and a dining room, and a bathroom (bathtub, sink, toilet).

The apartment is offered in **a finished state**, with a preparation for a kitchen and complete sanitary equipment. Features include **wooden flooring** (ceramic tiles in the bathroom), triple-glazed wooden windows with thermal and acoustic insulation, and security entrance doors. Heating will be provided by a central gas boiler. The unit comes with **a outdoor parking space and a cellar**, perfect for storing bicycles, skis, and other sports or children's equipment.