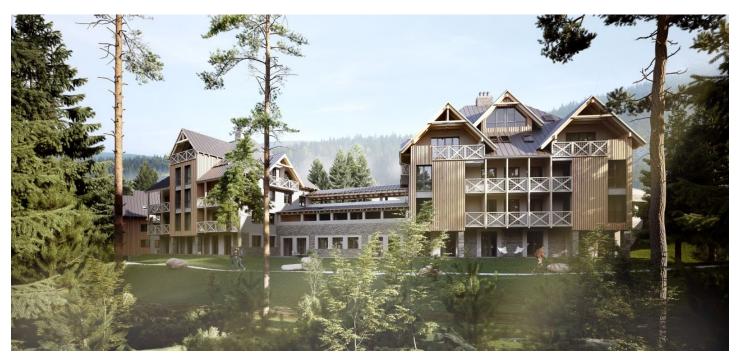

\* Area of the unit according to the Civil Code. The area consists of the sum total area of the entire unit bounded by perimeter walls.

This southwest-facing apartment on the 2nd floor with beautiful views is part of a new building in the <u>TRIO Harrachov</u> complex, which is located next to a forest just a few steps from the center of a popular resort. This vacation apartment can become not only a second home, but thanks to its suitability for renting out, it is also an interesting investment opportunity. Completion of the project is scheduled for December 2021.

Harrachov is one of the most popular mountain resorts in the Krkonoše Mountains with a complete infrastructure and **excellent conditions for a wide range of sports activities throughout the year**. The complex is located by a creek and forest at the foot of Hřebínek Hill, **200 meters from a cable car and ski slopes**. Within walking distance (600 m) there is also a cable car station leading to the popular Devil's Mountain. Other easy-to-reach activities include **golf** (9-hole course with indoor simulator), a bobsleigh track, a rope center, a swimming pool, **an indoor pool**, or paragliding. The main promenade is close-by, but the complex is in a quiet location. There is a restaurant near the future complex, and others are in close proximity, as well as grocery stores, a post office, or ATMs. Among the town's attractions are the Mammoth jumping bridge, the glass or ski museum, or the beautiful **Mumlava Waterfalls**. From Prague, the town of Harrachov can be comfortably reached by car in two hours.