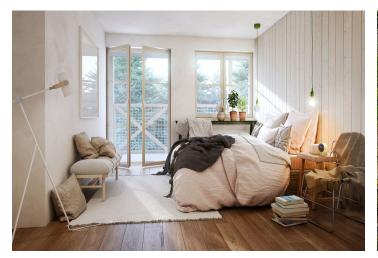

The layout of the apartment will consist of a foyer, a spacious living room with a kitchen and a dining room, and a bathroom (bathtub, sink, toilet).

The apartment is offered in **a finished state**, with a preparation for a kitchen and complete sanitary equipment. Features include **wooden flooring** (ceramic tiles in the bathroom), triple-glazed wooden windows with thermal and acoustic insulation, and security entrance doors. Heating will be provided by a central gas boiler. The unit comes with **a outdoor parking space and a cellar**, perfect for storing bicycles, skis, and other sports or children's equipment.