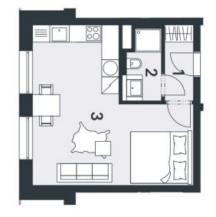

The layout of the apartment will consist of a foyer, a spacious living room with a kitchen and a dining room, and a bathroom (bathtub, sink, toilet).

The apartment is offered in **a finished state**, with a preparation for a kitchen and complete sanitary equipment. Features include **wooden flooring** (ceramic tiles in the bathroom), triple-glazed wooden windows with thermal and acoustic insulation, and security entrance doors. Heating will be provided by a central gas boiler. The unit comes with **a outdoor parking space and a cellar**, perfect for storing bicycles, skis, and other sports or children's equipment.

## Apartment Studio (1+kk)

31 m², Semily, Harrachov

www.trioharrachov.cz Na Perstyne 2, 110 00 Praha 1 +420 257 328 281, +420 257 322 032 info@svoboda-williams.com Harrachov

.

| 30,30 | plocha bytu celkem<br>plocha bytu celkem dle NOZ | plo |
|-------|--------------------------------------------------|-----|
| 24,63 | 10000                                            | ωr  |
| 2,75  | předsíň                                          | - 0 |
| m     | . mistnost                                       | 1 ? |

byt 1+kk | 8 budova B

Svoboda & Williams s.r.o. info@svoboda-williams.com www.svoboda-williams.com Prague +420 257 328 281 +420 724 551 238 Brno +420 543 250 711 +420 724 551 238 **Bratislava** +421 948 939 938 PDF created