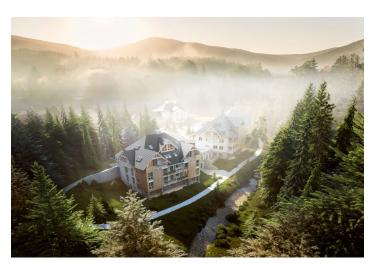

Harrachov is one of the most popular mountain resorts in the Krkonoše Mountains with a complete infrastructure and **excellent conditions for a wide range of sports activities throughout the year**. The complex is located by a creek and forest at the foot of Hřebínek Hill, **200 meters from a cable car and ski slopes**. Within walking distance (600 m) there is also a cable car station leading to the popular Devil's Mountain. Other easy-to-reach activities include **golf** (9-hole course with indoor simulator), a bobsleigh track, a rope center, a swimming pool, **an indoor pool**, or paragliding. The main promenade is close-by, but the complex is in a quiet location. There is a restaurant near the future complex, and others are in close proximity, as well as grocery stores, a post office, or ATMs. Among the town's attractions are the Mammoth jumping bridge, the glass or ski museum, or the beautiful **Mumlava Waterfalls**. From Prague, the town of Harrachov can be comfortably reached by car in two hours.