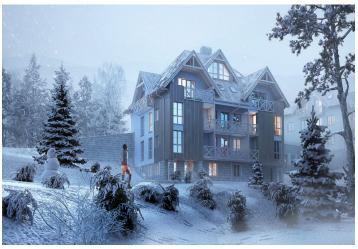

| Reference number | 33249 |
|------------------|-------|

В

\* Area of the unit according to the Civil Code. The area consists of the sum total area of the entire unit bounded by perimeter walls.

Sold

This southwest-facing studio apartment on the 1st floor with beautiful views is part of a new building in the TRIO Harrachov complex, which is located next to a forest just a few steps from the center of a popular resort. This vacation apartment can become not only a second home, but thanks to its suitability for renting out, it is also an interesting investment opportunity. The date of completion of the project depends on the weather conditions in the mountains. Ideally, the unit will be handed over before Christmas 2019, or no later than in the summer of the following year.

Harrachov is one of the most popular mountain resorts in the Krkonoše Mountains with a complete infrastructure and excellent conditions for a wide range of sports activities throughout the year. The complex is located by a creek and forest at the foot of Hřebínek Hill, 200 meters from a cable car and ski slopes. Within walking distance (600 m) there is also a cable car station leading to the popular Devil's Mountain. Other easy-to-reach activities include golf (9-hole course with indoor simulator), a bobsleigh track, a rope center, a swimming pool, an indoor pool, or paragliding. The main promenade is close-by, but the complex is in a quiet location. There is a restaurant near the future complex, and others are in close proximity, as well as grocery stores, a post office, or ATMs. Among the town's attractions are the Mammoth jumping bridge, the glass or ski museum, or the beautiful Mumlava Waterfalls. From Prague, the town of Harrachov can be comfortably reached by car in two hours.