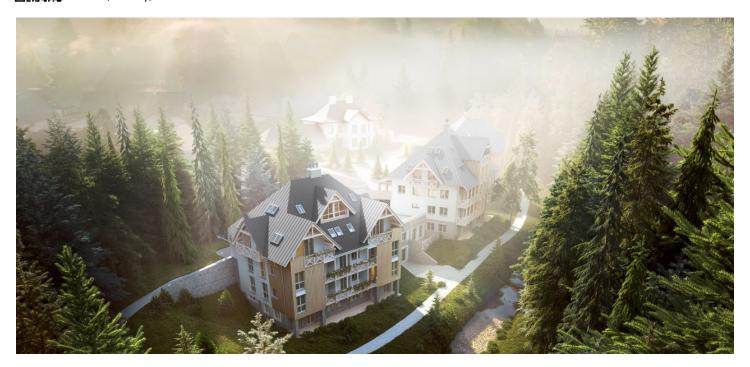

| Reference number | 33249 |
|------------------|-------|

В

\* Area of the unit according to the Civil Code. The area consists of the sum total area of the entire unit bounded by perimeter walls.

Sold

This southwest-facing studio apartment on the 1st floor with beautiful views is part of a new building in the TRIO Harrachov complex, which is located next to a forest just a few steps from the center of a popular resort. This vacation apartment can become not only a second home, but thanks to its suitability for renting out, it is also an interesting investment opportunity. The date of completion of the project depends on the weather conditions in the mountains. Ideally, the unit will be handed over before Christmas 2019, or no later than in the summer of the following year.

Harrachov is one of the most popular mountain resorts in the Krkonoše Mountains with a complete infrastructure and excellent conditions for a wide range of sports activities throughout the year. The complex is located by a creek and forest at the foot of Hřebínek Hill, 200 meters from a cable car and ski slopes. Within walking distance (600 m) there is also a cable car station leading to the popular Devil's Mountain. Other easy-to-reach activities include golf (9-hole course with indoor simulator), a bobsleigh track, a rope center, a swimming pool, an indoor pool, or paragliding. The main promenade is close-by, but the complex is in a quiet location. There is a restaurant near the future complex, and others are in close proximity, as well as grocery stores, a post office, or ATMs. Among the town's attractions are the Mammoth jumping bridge, the glass or ski museum, or the beautiful Mumlava Waterfalls. From Prague, the town of Harrachov can be comfortably reached by car in two hours.