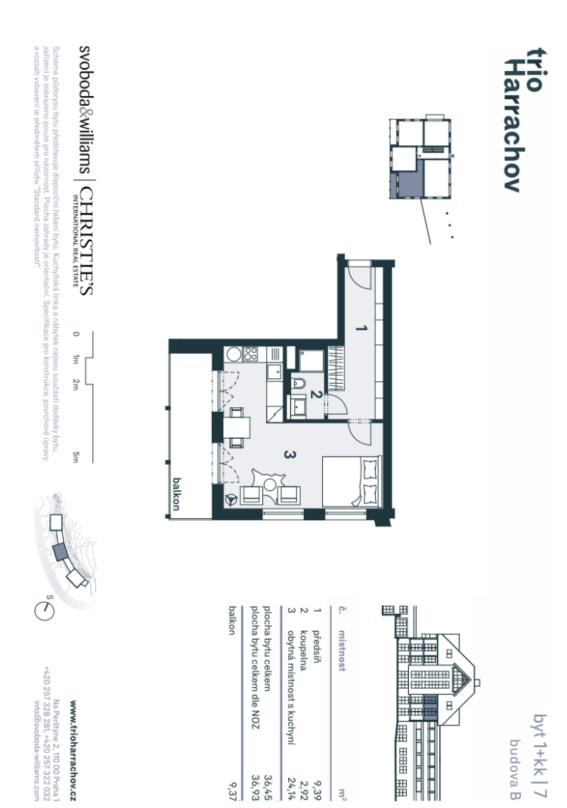

## **Apartment Studio (1+kk)**

37 m<sup>2</sup>, Semily, Harrachov

| i Otal al Ca | 40111                   |
|--------------|-------------------------|
| Floor area*  | 37 m²                   |
| Balcony      | 9 m²                    |
| Parking      | 1 outdoor parking space |
| Garage       | Yes                     |

The layout of the apartment will consist of a foyer, a spacious living room with a kitchen and a dining room, and a bathroom (bathtub, sink, toilet).

The apartment is offered in a finished state, with a preparation for a kitchen and complete sanitary equipment. Features include wooden flooring (ceramic tiles in the bathroom), triple-glazed wooden windows with thermal and acoustic insulation, and security entrance doors. Heating will be provided by a central gas boiler. The unit comes with a cellar, perfect for storing bicycles, skis, and other sports or children's equipment. It is also possible to buy a parking space in the garage.

Total floor area 30.67 m<sup>2</sup>.

For more information about the project visit the website www.trioharrachov.cz.

In addition to regular property viewings, we also offer **real time video viewings** via WhatsApp, FaceTime, Messenger, Skype, and other apps.