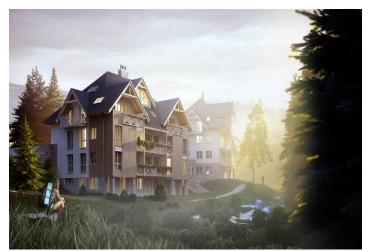

| Reference number | 33249 |
|------------------|-------|

В

\* Area of the unit according to the Civil Code. The area consists of the sum total area of the entire unit bounded by perimeter walls.

Sold

This southwest-facing studio apartment on the 1st floor with beautiful views is part of a new building in the TRIO Harrachov complex, which is located next to a forest just a few steps from the center of a popular resort. This vacation apartment can become not only a second home, but thanks to its suitability for renting out, it is also an interesting investment opportunity. The date of completion of the project depends on the weather conditions in the mountains. Ideally, the unit will be handed over before Christmas 2019, or no later than in the summer of the following year.

Harrachov is one of the most popular mountain resorts in the Krkonoše Mountains with a complete infrastructure and excellent conditions for a wide range of sports activities throughout the year. The complex is located by a creek and forest at the foot of Hřebínek Hill, 200 meters from a cable car and ski slopes. Within walking distance (600 m) there is also a cable car station leading to the popular Devil's Mountain. Other easy-to-reach activities include golf (9-hole course with indoor simulator), a bobsleigh track, a rope center, a swimming pool, an indoor pool, or paragliding. The main promenade is close-by, but the complex is in a quiet location. There is a restaurant near the future complex, and others are in close proximity, as well as grocery stores, a post office, or ATMs. Among the town's attractions are the Mammoth jumping bridge, the glass or ski museum, or the beautiful Mumlava Waterfalls. From Prague, the town of Harrachov can be comfortably reached by car in two hours.