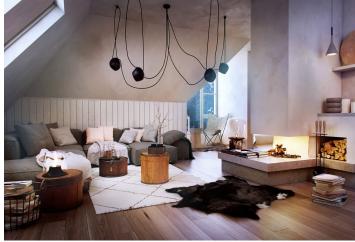

The layout of the apartment will consist of a foyer, a spacious living room with a kitchen and a dining room, and a bathroom (bathtub, sink, toilet).

The apartment is offered in a finished state, with a preparation for a kitchen and complete sanitary equipment. Features include wooden flooring (ceramic tiles in the bathroom), triple-glazed wooden windows with thermal and acoustic insulation, and security entrance doors. Heating will be provided by a central gas boiler. The unit comes with a cellar, perfect for storing bicycles, skis, and other sports or children's equipment. It is also possible to buy a parking space in the garage.