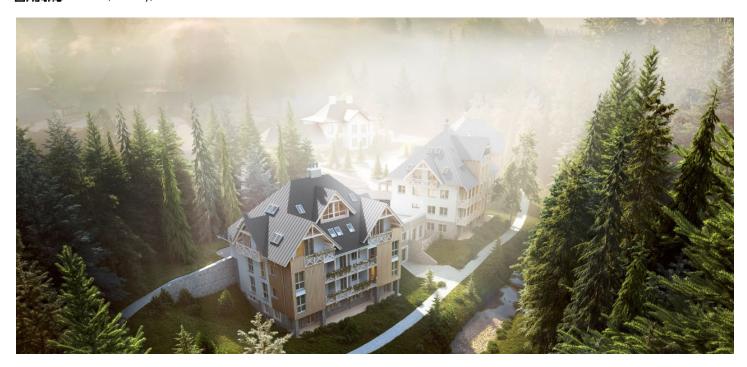

\* Area of the unit according to the Civil Code. The area consists of the sum total area of the entire unit bounded by perimeter walls.

This southwest-facing apartment on the ground floor with beautiful views is part of a new building in the <u>TRIO Harrachov</u> complex, which is located next to a forest just a few steps from the center of a popular resort. This vacation apartment can become not only a second home, but thanks to its suitability for renting out, it is also an interesting investment opportunity. Completion of the project is scheduled for December 2021.

Harrachov is one of the most popular mountain resorts in the Krkonoše Mountains with a complete infrastructure and excellent conditions for a wide range of sports activities throughout the year. The complex is located by a creek and forest at the foot of Hřebínek Hill, 200 meters from a cable car and ski slopes. Within walking distance (600 m) there is also a cable car station leading to the popular Devil's Mountain. Other easy-to-reach activities include golf (9-hole course with indoor simulator), a bobsleigh track, a rope center, a swimming pool, an indoor pool, or paragliding. The main promenade is close-by, but the complex is in a quiet location. There is a restaurant near the future complex, and others are in close proximity, as well as grocery stores, a post office, or ATMs. Among the town's attractions are the Mammoth jumping bridge, the glass or ski museum, or the beautiful Mumlava Waterfalls. From Prague, the town of Harrachov can be comfortably reached by car in two hours.