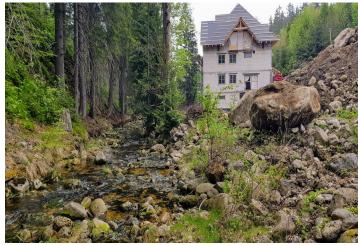

\* Area of the unit according to the Civil Code. The area consists of the sum total area of the entire unit bounded by perimeter walls.

This southwest-facing apartment on the ground floor with beautiful views is part of a new building in the <u>TRIO Harrachov</u> complex, which is located next to a forest just a few steps from the center of a popular resort. This vacation apartment can become not only a second home, but thanks to its suitability for renting out, it is also an interesting investment opportunity. Completion of the project is scheduled for December 2021.

Harrachov is one of the most popular mountain resorts in the Krkonoše Mountains with a complete infrastructure and excellent conditions for a wide range of sports activities throughout the year. The complex is located by a creek and forest at the foot of Hřebínek Hill, 200 meters from a cable car and ski slopes. Within walking distance (600 m) there is also a cable car station leading to the popular Devil's Mountain. Other easy-to-reach activities include golf (9-hole course with indoor simulator), a bobsleigh track, a rope center, a swimming pool, an indoor pool, or paragliding. The main promenade is close-by, but the complex is in a quiet location. There is a restaurant near the future complex, and others are in close proximity, as well as grocery stores, a post office, or ATMs. Among the town's attractions are the Mammoth jumping bridge, the glass or ski museum, or the beautiful Mumlava Waterfalls. From Prague, the town of Harrachov can be comfortably reached by car in two hours.