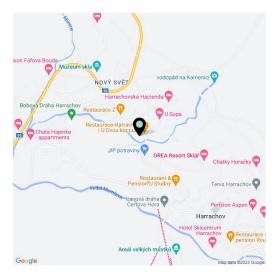

Harrachov is one of the most popular mountain resorts in the Krkonoše Mountains with a complete infrastructure and excellent conditions for a wide range of sports activities throughout the year. The complex is located by a creek and forest at the foot of Hřebínek Hill, 200 meters from a cable car and ski slopes. Within walking distance (600 m) there is also a cable car station leading to the popular Devil's Mountain. Other easy-to-reach activities include golf (9-hole course with indoor simulator), a bobsleigh track, a rope center, a swimming pool, an indoor pool, or paragliding. The main promenade is close-by, but the complex is in a quiet location. There is a restaurant near the future complex, and others are in close proximity, as well as grocery stores, a post office, or ATMs. Among the town's attractions are the Mammoth jumping bridge, the glass or ski museum, or the beautiful Mumlava Waterfalls. From Prague, the town of Harrachov can be comfortably reached by car in two hours.