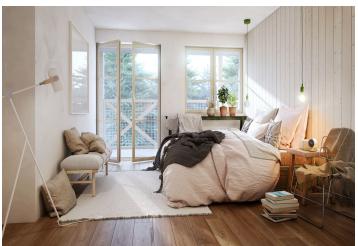

The layout of the apartment will consist of a foyer, a hall, a spacious living room, a kitchen with a dining area, a bedroom with access to the terrace, and a bathroom (bathtub, sink, toilet).

The apartment is offered in a finished state, with a preparation for a kitchen and complete sanitary equipment. Features include wooden flooring (ceramic tiles in the bathroom), triple-glazed wooden windows with thermal and acoustic insulation, and security entrance doors. Heating will be provided by a central gas boiler. The unit comes with a garage parking place and a cellar, perfect for storing bicycles, skis, and other sports or children's equipment.