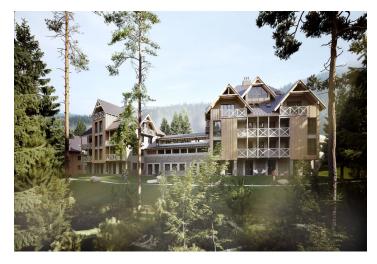

\* Area of the unit according to the Civil Code. The area consists of the sum total area of the entire unit bounded by perimeter walls.

This southwest-facing apartment on the ground floor with beautiful views is part of a new building in the <u>TRIO Harrachov</u> complex, which is located next to a forest just a few steps from the center of a popular resort. This vacation apartment can become not only a second home, but thanks to its suitability for renting out, it is also an interesting investment opportunity. Completion of the project is scheduled for December 2021.

Harrachov is one of the most popular mountain resorts in the Krkonoše Mountains with a complete infrastructure and excellent conditions for a wide range of sports activities throughout the year. The complex is located by a creek and forest at the foot of Hřebínek Hill, 200 meters from a cable car and ski slopes. Within walking distance (600 m) there is also a cable car station leading to the popular Devil's Mountain. Other easy-to-reach activities include golf (9-hole course with indoor simulator), a bobsleigh track, a rope center, a swimming pool, an indoor pool, or paragliding. The main promenade is close-by, but the complex is in a quiet location. There is a restaurant near the future complex, and others are in close proximity, as well as grocery stores, a post office, or ATMs. Among the town's attractions are the Mammoth jumping bridge, the glass or ski museum, or the beautiful Mumlava Waterfalls. From Prague, the town of Harrachov can be comfortably reached by car in two hours.