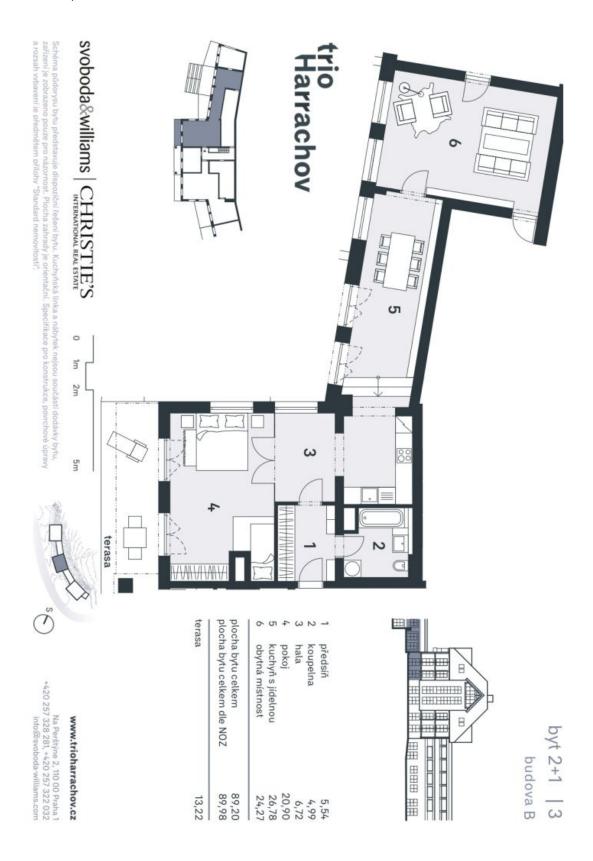

## **Apartment One-bedroom (2+1)**

Sold

90 m², Semily, Harrachov

| Total area       | 103 m²                 |
|------------------|------------------------|
| Floor area*      | 90 m²                  |
| Terrace          | 13 m²                  |
| Parking          | 1 garage parking space |
| Garage           | Yes                    |
| Cellar           | Yes                    |
| PENB             | В                      |
| Reference number | 33242                  |

The layout of the apartment will consist of a foyer, a hall, a spacious living room, a kitchen with a dining area, a bedroom with access to the terrace, and a bathroom (bathtub, sink, toilet).

The apartment is offered in a finished state, with a preparation for a kitchen and complete sanitary equipment. Features include wooden flooring (ceramic tiles in the bathroom), triple-glazed wooden windows with thermal and acoustic insulation, and security entrance doors. Heating will be provided by a central gas boiler. The unit comes with a garage parking place and a cellar, perfect for storing bicycles, skis, and other sports or children's equipment.

Total floor area 89.98 m², terraces 13.22 m², cellar.

For more information about the project visit the website www.trioharrachov.cz.

In addition to regular property viewings, we also offer **real time video viewings** via WhatsApp, FaceTime, Messenger, Skype, and other apps.