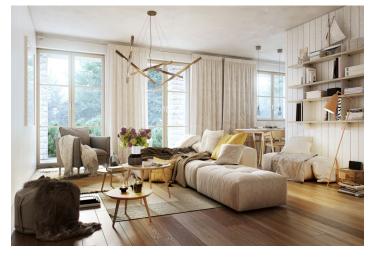

The layout of the apartment will consist of a foyer, a hall, a spacious living room, a kitchen with a dining area, a bedroom with access to the terrace, and a bathroom (bathtub, sink, toilet).

The apartment is offered in a finished state, with a preparation for a kitchen and complete sanitary equipment. Features include wooden flooring (ceramic tiles in the bathroom), triple-glazed wooden windows with thermal and acoustic insulation, and security entrance doors. Heating will be provided by a central gas boiler. The unit comes with a garage parking place and a cellar, perfect for storing bicycles, skis, and other sports or children's equipment.