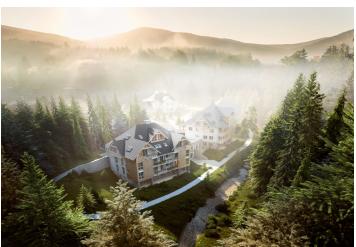

\* Area of the unit according to the Civil Code. The area consists of the sum total area of the entire unit bounded by perimeter walls.

This southwest-facing apartment on the ground floor with beautiful views is part of a new building in the <u>TRIO Harrachov</u> complex, which is located next to a forest just a few steps from the center of a popular resort. This vacation apartment can become not only a second home, but thanks to its suitability for renting out, it is also an interesting investment opportunity. Completion of the project is scheduled for December 2021.

Harrachov is one of the most popular mountain resorts in the Krkonoše Mountains with a complete infrastructure and excellent conditions for a wide range of sports activities throughout the year. The complex is located by a creek and forest at the foot of Hřebínek Hill, 200 meters from a cable car and ski slopes. Within walking distance (600 m) there is also a cable car station leading to the popular Devil's Mountain. Other easy-to-reach activities include golf (9-hole course with indoor simulator), a bobsleigh track, a rope center, a swimming pool, an indoor pool, or paragliding. The main promenade is close-by, but the complex is in a quiet location. There is a restaurant near the future complex, and others are in close proximity, as well as grocery stores, a post office, or ATMs. Among the town's attractions are the Mammoth jumping bridge, the glass or ski museum, or the beautiful Mumlava Waterfalls. From Prague, the town of Harrachov can be comfortably reached by car in two hours.