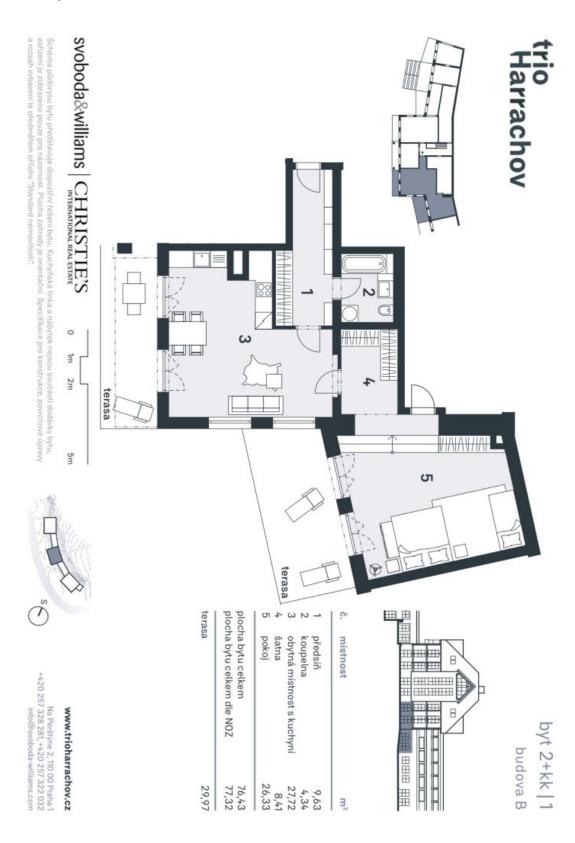

## **Apartment One-bedroom (2+kk)**

Sold

77 m<sup>2</sup>, Semily, Harrachov

| Total area       | 107 m²                 |
|------------------|------------------------|
| Floor area*      | 77 m²                  |
| Terrace          | 30 m²                  |
| Parking          | 1 garage parking space |
| Garage           | Yes                    |
| Cellar           | Yes                    |
| PENB             | В                      |
| Reference number | 33240                  |

The layout of the apartment will consist of a foyer, a spacious living room with a kitchen, a dining room and access to the 1st terrace, a bedroom with access to the 2nd terrace, a dressing room, and a bathroom (bathtub, sink, toilet).

Total floor area 77.32 m², terraces 29.97 m², cellar.

For more information about the project visit the website TRIO Harrachov.