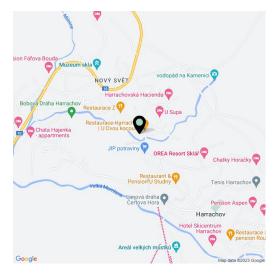

Harrachov is one of the most popular mountain resorts in the Krkonoše Mountains with a complete infrastructure and excellent conditions for a wide range of sports activities throughout the year. The complex is located by a creek and forest at the foot of Hřebínek Hill, 200 meters from a cable car and ski slopes. Within walking distance (600 m) there is also a cable car station leading to the popular Devil's Mountain. Other easy-to-reach activities include golf (9-hole course with indoor simulator), a bobsleigh track, a rope center, a swimming pool, an indoor pool, or paragliding. The main promenade is close-by, but the complex is in a quiet location. There is a restaurant near the future complex, and others are in close proximity, as well as grocery stores, a post office, or ATMs. Among the town's attractions are the Mammoth jumping bridge, the glass or ski museum, or the beautiful Mumlava Waterfalls. From Prague, the town of Harrachov can be comfortably reached by car in two hours.