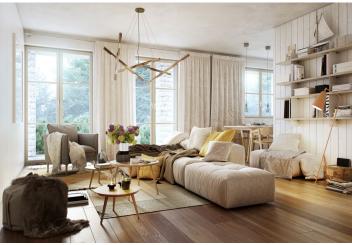

\* Area of the unit according to the Civil Code. The area consists of the sum total area of the entire unit bounded by perimeter walls.

This southwest-facing apartment on the ground floor with beautiful views is part of a new building in the <u>TRIO Harrachov</u> complex, which is located next to a forest just a few steps from the center of a popular resort. This vacation apartment can become not only a second home, but thanks to its suitability for renting out, it is also an interesting investment opportunity. Completion of the project is scheduled for December 2021.

The layout of the apartment will consist of a foyer, a spacious living room with a kitchen, a dining room and access to the 1st terrace, a bedroom with access to the 2nd terrace, a dressing room, and a bathroom (bathtub, sink, toilet).

The apartment is offered in a finished state, with a preparation for a kitchen and complete sanitary equipment. Features include wooden flooring (ceramic tiles in the bathroom), triple-glazed wooden windows with thermal and acoustic insulation, and security entrance doors. Heating will be provided by a central gas boiler. The unit comes with a garage parking place and a cellar, perfect for storing bicycles, skis, and other sports or children's equipment.