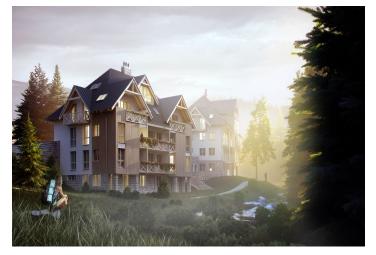

\* Area of the unit according to the Civil Code. The area consists of the sum total area of the entire unit bounded by perimeter walls.

This southwest-facing apartment on the ground floor with beautiful views is part of a new building in the <u>TRIO Harrachov</u> complex, which is located next to a forest just a few steps from the center of a popular resort. This vacation apartment can become not only a second home, but thanks to its suitability for renting out, it is also an interesting investment opportunity. Completion of the project is scheduled for December 2021.

Harrachov is one of the most popular mountain resorts in the Krkonoše Mountains with a complete infrastructure and excellent conditions for a wide range of sports activities throughout the year. The complex is located by a creek and forest at the foot of Hřebínek Hill, 200 meters from a cable car and ski slopes. Within walking distance (600 m) there is also a cable car station leading to the popular Devil's Mountain. Other easy-to-reach activities include golf (9-hole course with indoor simulator), a bobsleigh track, a rope center, a swimming pool, an indoor pool, or paragliding. The main promenade is close-by, but the complex is in a quiet location. There is a restaurant near the future complex, and others are in close proximity, as well as grocery stores, a post office, or ATMs. Among the town's attractions are the Mammoth jumping bridge, the glass or ski museum, or the beautiful Mumlava Waterfalls. From Prague, the town of Harrachov can be comfortably reached by car in two hours.