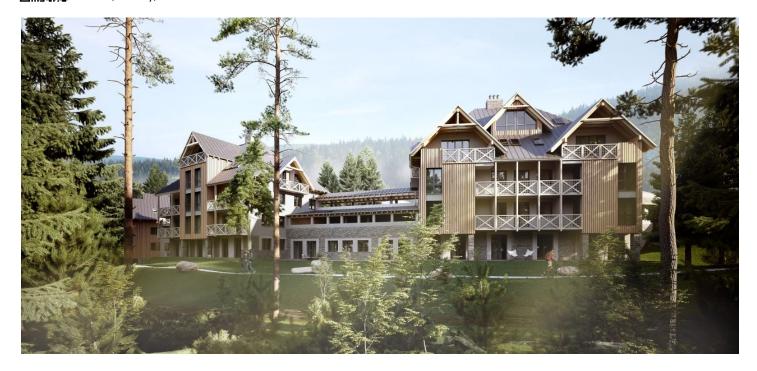

\* Area of the unit according to the Civil Code. The area consists of the sum total area of the entire unit bounded by perimeter walls.

This southwest-facing apartment on the ground floor with beautiful views is part of a new building in the <u>TRIO Harrachov</u> complex, which is located next to a forest just a few steps from the center of a popular resort. This vacation apartment can become not only a second home, but thanks to its suitability for renting out, it is also an interesting investment opportunity. Completion of the project is scheduled for December 2021.

Harrachov is one of the most popular mountain resorts in the Krkonoše Mountains with a complete infrastructure and excellent conditions for a wide range of sports activities throughout the year. The complex is located by a creek and forest at the foot of Hřebínek Hill, 200 meters from a cable car and ski slopes. Within walking distance (600 m) there is also a cable car station leading to the popular Devil's Mountain. Other easy-to-reach activities include golf (9-hole course with indoor simulator), a bobsleigh track, a rope center, a swimming pool, an indoor pool, or paragliding. The main promenade is close-by, but the complex is in a quiet location. There is a restaurant near the future complex, and others are in close proximity, as well as grocery stores, a post office, or ATMs. Among the town's attractions are the Mammoth jumping bridge, the glass or ski museum, or the beautiful Mumlava Waterfalls. From Prague, the town of Harrachov can be comfortably reached by car in two hours.