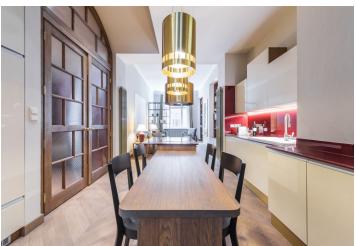

\* Area of the unit according to the Civil Code. The area consists of the sum total area of the entire unit bounded by perimeter walls.

This fully furnished, meticulously refurbished 1-bedroom designer apartment with a balcony is on the second floor of a renovated apartment building with a new elevator and preserved original details. It is centrally located just steps from the Vltava riverbank, Staroměstská metro station and a tram stop, two blocks from the Old Town Square, and within walking distance of major historic sights in Prague. Full amenities are available within easy reach.

The airy interior features a living room with a fully integrated kitchen and a dining area, a bedroom with a **balcony** facing the quiet back yard, a shower room with a toilet, and an entrance hall.

High ceilings, vaulted ceilings in the hall and kitchen, renovated original wooden casement windows, solid wood parquet floors, custom made wooden interior doors and built-in wardrobes and storage, security entry door, gas boiler, top standard Siemens and Bosch appliances, smart washing machine, dishwasher, induction cooktop, basic kitchenware. Service charges and water: CZK 1,000/person/month. Gas and electricity are billed separately.