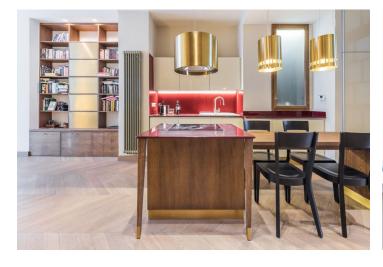

\* Area of the unit according to the Civil Code. The area consists of the sum total area of the entire unit bounded by perimeter walls.

This fully furnished, meticulously refurbished 1-bedroom designer apartment with a balcony is on the second floor of a renovated apartment building with a new elevator and preserved original details. It is centrally located just steps from the Vltava riverbank, Staroměstská metro station and a tram stop, two blocks from the Old Town Square, and within walking distance of major historic sights in Prague. Full amenities are available within easy reach.

The airy interior features a living room with a fully integrated kitchen and a dining area, a bedroom with a **balcony** facing the quiet back yard, a shower room with a toilet, and an entrance hall.

High ceilings, vaulted ceilings in the hall and kitchen, renovated original wooden casement windows, solid wood parquet floors, custom made wooden interior doors and built-in wardrobes and storage, security entry door, gas boiler, top standard Siemens and Bosch appliances, smart washing machine, dishwasher, induction cooktop, basic kitchenware. Service charges and water: CZK 1,000/person/month. Gas and electricity are billed separately.