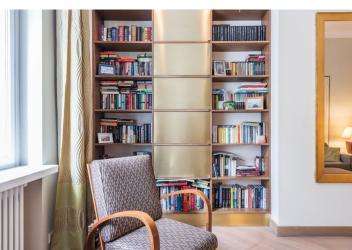

\* Area of the unit according to the Civil Code. The area consists of the sum total area of the entire unit bounded by perimeter walls.

This fully furnished, meticulously refurbished 1-bedroom designer apartment with a balcony is on the second floor of a renovated apartment building with a new elevator and preserved original details. It is centrally located just steps from the Vltava riverbank, Staroměstská metro station and a tram stop, two blocks from the Old Town Square, and within walking distance of major historic sights in Prague. Full amenities are available within easy reach.

The airy interior features a living room with a fully integrated kitchen and a dining area, a bedroom with a **balcony** facing the quiet back yard, a shower room with a toilet, and an entrance hall.

High ceilings, vaulted ceilings in the hall and kitchen, renovated original wooden casement windows, solid wood parquet floors, custom made wooden interior doors and built-in wardrobes and storage, security entry door, gas boiler, top standard Siemens and Bosch appliances, smart washing machine, dishwasher, induction cooktop, basic kitchenware. Service charges and water: CZK 1,000/person/month. Gas and electricity are billed separately.