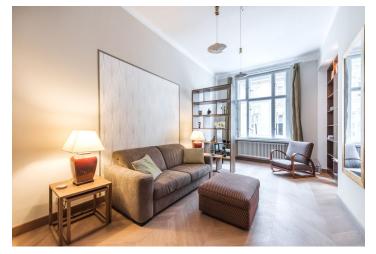

\* Area of the unit according to the Civil Code. The area consists of the sum total area of the entire unit bounded by perimeter walls.

This fully furnished, meticulously refurbished 1-bedroom designer apartment with a balcony is on the second floor of a renovated apartment building with a new elevator and preserved original details. It is centrally located just steps from the Vltava riverbank, Staroměstská metro station and a tram stop, two blocks from the Old Town Square, and within walking distance of major historic sights in Prague. Full amenities are available within easy reach.

The airy interior features a living room with a fully integrated kitchen and a dining area, a bedroom with a **balcony** facing the quiet back yard, a shower room with a toilet, and an entrance hall.

High ceilings, vaulted ceilings in the hall and kitchen, renovated original wooden casement windows, solid wood parquet floors, custom made wooden interior doors and built-in wardrobes and storage, security entry door, gas boiler, top standard Siemens and Bosch appliances, smart washing machine, dishwasher, induction cooktop, basic kitchenware. Service charges and water: CZK 1,000/person/month. Gas and electricity are billed separately.