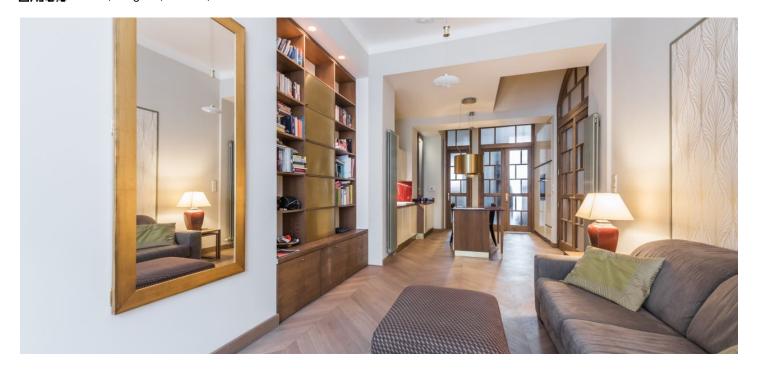

\* Area of the unit according to the Civil Code. The area consists of the sum total area of the entire unit bounded by perimeter walls.

This fully furnished, meticulously refurbished 1-bedroom designer apartment with a balcony is on the second floor of a renovated apartment building with a new elevator and preserved original details. It is centrally located just steps from the Vltava riverbank, Staroměstská metro station and a tram stop, two blocks from the Old Town Square, and within walking distance of major historic sights in Prague. Full amenities are available within easy reach.

The airy interior features a living room with a fully integrated kitchen and a dining area, a bedroom with a **balcony** facing the quiet back yard, a shower room with a toilet, and an entrance hall.

High ceilings, vaulted ceilings in the hall and kitchen, renovated original wooden casement windows, solid wood parquet floors, custom made wooden interior doors and built-in wardrobes and storage, security entry door, gas boiler, top standard Siemens and Bosch appliances, smart washing machine, dishwasher, induction cooktop, basic kitchenware. Service charges and water: CZK 1,000/person/month. Gas and electricity are billed separately.