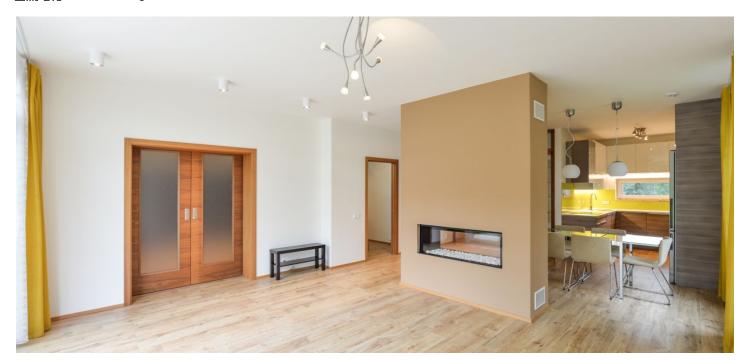

The ground floor features a living room with a double sided gas **fireplace**, a dining area, a fully fitted open plan kitchen and **terrace / garden** access. There is an adjacent office / TV room separated by a sliding door, a toilet, garage access, and an entrance hall with built-in wardrobes. The upper floor offers 4 bedrooms, an en-suite bathroom (walk-in shower), a family bathroom (walk-in shower, bathtub), a separate toilet, and a hall with built-in wardrobes and utility area.

Ceramic tiles with underfloor heating on the ground floor, **wooden floors** on the upper floor, built-in storage, gas boiler, washer / dryer, dishwasher, induction cooktop, microwave oven. **Garage and parking in front of the garage** is available. Utilities incl. garden maintenance: approx. CZK 7500 per month.