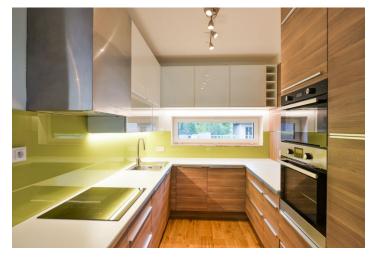

The ground floor features a living room with a double sided gas **fireplace**, a dining area, a fully fitted open plan kitchen and **terrace / garden** access. There is an adjacent office / TV room separated by a sliding door, a toilet, garage access, and an entrance hall with built-in wardrobes. The upper floor offers 4 bedrooms, an en-suite bathroom (walk-in shower), a family bathroom (walk-in shower, bathtub), a separate toilet, and a hall with built-in wardrobes and utility area.

Ceramic tiles with underfloor heating on the ground floor, **wooden floors** on the upper floor, built-in storage, gas boiler, washer / dryer, dishwasher, induction cooktop, microwave oven. **Garage and parking in front of the garage** is available. Utilities incl. garden maintenance: approx. CZK 7500 per month.