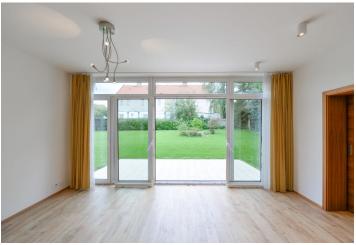

The ground floor features a living room with a double sided gas **fireplace**, a dining area, a fully fitted open plan kitchen and **terrace / garden** access. There is an adjacent office / TV room separated by a sliding door, a toilet, garage access, and an entrance hall with built-in wardrobes. The upper floor offers 4 bedrooms, an en-suite bathroom (walk-in shower), a family bathroom (walk-in shower, bathtub), a separate toilet, and a hall with built-in wardrobes and utility area.

Ceramic tiles with underfloor heating on the ground floor, **wooden floors** on the upper floor, built-in storage, gas boiler, washer / dryer, dishwasher, induction cooktop, microwave oven. **Garage and parking in front of the garage** is available. Utilities incl. garden maintenance: approx. CZK 7500 per month.