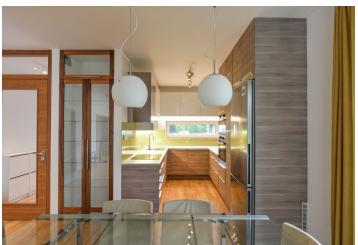

The ground floor features a living room with a double sided gas **fireplace**, a dining area, a fully fitted open plan kitchen and **terrace / garden** access. There is an adjacent office / TV room separated by a sliding door, a toilet, garage access, and an entrance hall with built-in wardrobes. The upper floor offers 4 bedrooms, an en-suite bathroom (walk-in shower), a family bathroom (walk-in shower, bathtub), a separate toilet, and a hall with built-in wardrobes and utility area.

Ceramic tiles with underfloor heating on the ground floor, **wooden floors** on the upper floor, built-in storage, gas boiler, washer / dryer, dishwasher, induction cooktop, microwave oven. **Garage and parking in front of the garage** is available. Utilities incl. garden maintenance: approx. CZK 7500 per month.