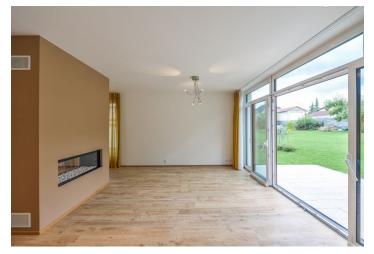

The ground floor features a living room with a double sided gas **fireplace**, a dining area, a fully fitted open plan kitchen and **terrace / garden** access. There is an adjacent office / TV room separated by a sliding door, a toilet, garage access, and an entrance hall with built-in wardrobes. The upper floor offers 4 bedrooms, an en-suite bathroom (walk-in shower), a family bathroom (walk-in shower, bathtub), a separate toilet, and a hall with built-in wardrobes and utility area.

Ceramic tiles with underfloor heating on the ground floor, **wooden floors** on the upper floor, built-in storage, gas boiler, washer / dryer, dishwasher, induction cooktop, microwave oven. **Garage and parking in front of the garage** is available. Utilities incl. garden maintenance: approx. CZK 7500 per month.