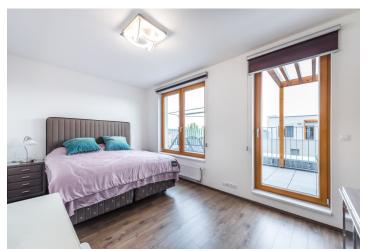

The interior of the apartment consists of a hall, a **spacious living room** with a fully equipped kitchen and access to a **terrace**, three bedrooms, two bathrooms, and a closet. One bedroom has an en-suite bathroom with a corner bath; the other has a shower. The bathrooms are lined with light **large-format tiles**. The bedrooms have access to the second terrace. The facilities include **large-format wooden windows and laminate flooring**. The main terrace is partly covered by a wooden structure that provides shade in the summer months, with **electric blinds** installed on the windows. The common areas of the building are elegantly maintained for the convenience of all owners. The apartment comes with a parking space and a cellar unit.