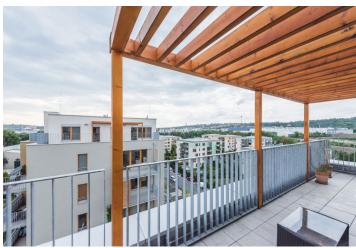

\* Area of the unit according to the Civil Code. The area consists of the sum total area of the entire unit bounded by perimeter walls.

This bright apartment with a garage parking space and 2 spacious terraces overlooking the landscaped greenery is located on the 5th floor of the unique Zahrady za Rokytkou residential project in Hloubětín, which in 2015 and 2016 won the architectural award for the best residential project in Prague 9. Thanks to the abundance of greenery, several playgrounds, and a variety of sports and recreational activities, the location is ideal for families with children.

The interior of the apartment consists of a hall, a **spacious living room** with a fully equipped kitchen and access to a **terrace**, three bedrooms, two bathrooms, and a closet. One bedroom has an en-suite bathroom with a corner bath; the other has a shower. The bathrooms are lined with light **large-format tiles**. The bedrooms have access to the second terrace. The facilities include **large-format wooden windows and laminate flooring**. The main terrace is partly covered by a wooden structure that provides shade in the summer months, with **electric blinds** installed on the windows. The common areas of the building are elegantly maintained for the convenience of all owners. The apartment comes with a parking space and a cellar unit.