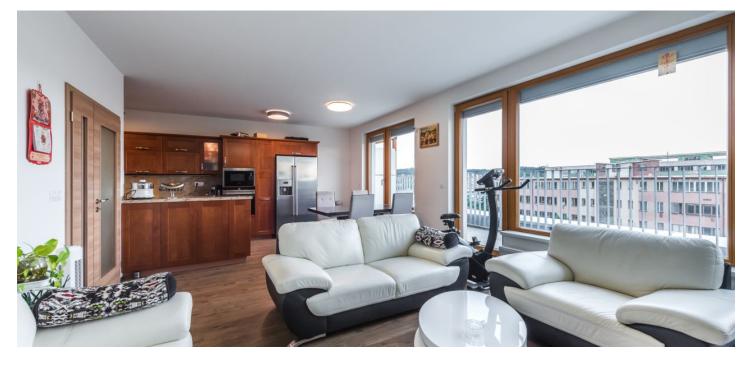

\* Area of the unit according to the Civil Code. The area consists of the sum total area of the entire unit bounded by perimeter walls.

This bright apartment with a garage parking space and 2 spacious terraces overlooking the landscaped greenery is located on the 5th floor of the unique Zahrady za Rokytkou residential project in Hloubětín, which in 2015 and 2016 won the architectural award for the best residential project in Prague 9. Thanks to the abundance of greenery, several playgrounds, and a variety of sports and recreational activities, the location is ideal for families with children.

The interior of the apartment consists of a hall, a **spacious living room** with a fully equipped kitchen and access to a **terrace**, three bedrooms, two bathrooms, and a closet. One bedroom has an en-suite bathroom with a corner bath; the other has a shower. The bathrooms are lined with light **large-format tiles**. The bedrooms have access to the second terrace. The facilities include **large-format wooden windows and laminate flooring**. The main terrace is partly covered by a wooden structure that provides shade in the summer months, with **electric blinds** installed on the windows. The common areas of the building are elegantly maintained for the convenience of all owners. The apartment comes with a parking space and a cellar unit.