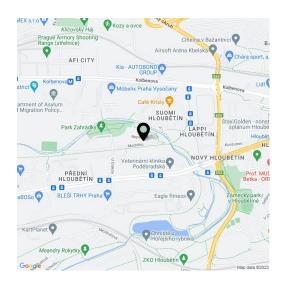

The residential project is set in a quiet place full of greenery. The Rokytka River flows near the building. Nearby, there is a pedestrian path that leads to the Kolbenova metro station. A nice destination for walks is the chateau park in Hloubětín or nearby Hořejší Pond. There are many sports facilities close-by, for example a swimming complex with indoor and outdoor pools. There are good civic amenities and a large number of kindergartens and elementary schools. The Nademlejnská tram stop is in close proximity. **The ride to the city center takes 25 minutes (Můstek)**, the ride to Černý most, **where there is a large shopping area with a cinema takes 15 minutes**.