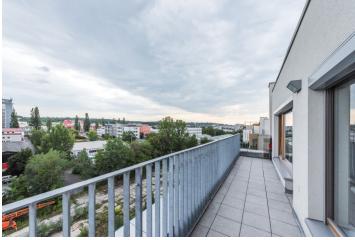

\* Area of the unit according to the Civil Code. The area consists of the sum total area of the entire unit bounded by perimeter walls.

This bright apartment with a garage parking space and 2 spacious terraces overlooking the landscaped greenery is located on the 5th floor of the unique Zahrady za Rokytkou residential project in Hloubětín, which in 2015 and 2016 won the architectural award for the best residential project in Prague 9. Thanks to the abundance of greenery, several playgrounds, and a variety of sports and recreational activities, the location is ideal for families with children.

The interior of the apartment consists of a hall, a **spacious living room** with a fully equipped kitchen and access to a **terrace**, three bedrooms, two bathrooms, and a closet. One bedroom has an en-suite bathroom with a corner bath; the other has a shower. The bathrooms are lined with light **large-format tiles**. The bedrooms have access to the second terrace. The facilities include **large-format wooden windows and laminate flooring**. The main terrace is partly covered by a wooden structure that provides shade in the summer months, with **electric blinds** installed on the windows. The common areas of the building are elegantly maintained for the convenience of all owners. The apartment comes with a parking space and a cellar unit.