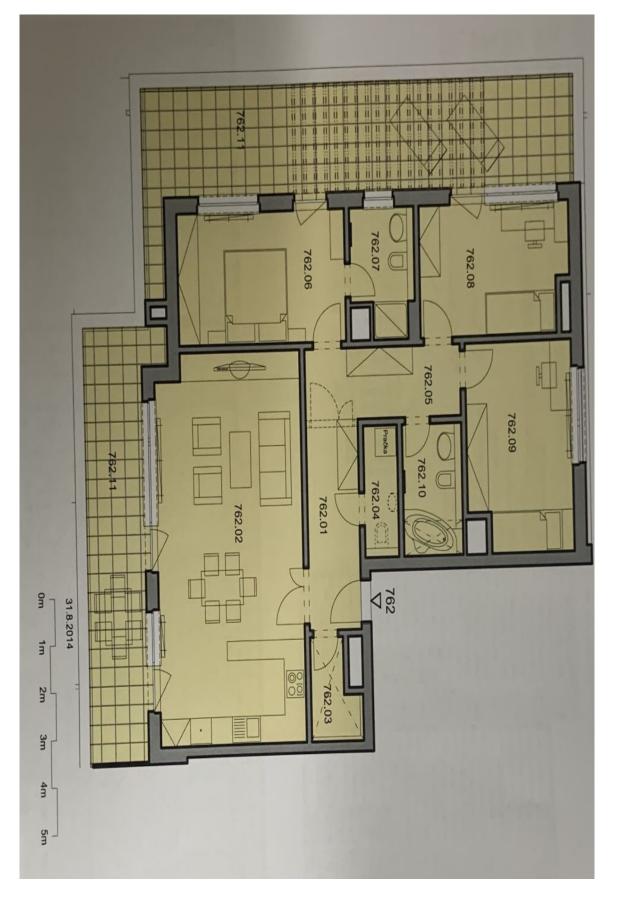

#### Apartment Three-bedroom (4+kk)

110 m², Prague 9, Hloubětín, Modrého

| Total area       | 144 m²               |
|------------------|----------------------|
| Floor area*      | 110 m²               |
| Terrace          | 34 m²                |
| Parking          | Garage parking space |
| Garage           | Yes                  |
| Cellar           | Yes                  |
| PENB             | G                    |
| Reference number | 33164                |

The interior of the apartment consists of a hall, a **spacious living room** with a fully equipped kitchen and access to a **terrace**, three bedrooms, two bathrooms, and a closet. One bedroom has an en-suite bathroom with a corner bath; the other has a shower. The bathrooms are lined with light **large-format tiles**. The bedrooms have access to the second terrace. The facilities include **large-format wooden windows and laminate flooring**. The main terrace is partly covered by a wooden structure that provides shade in the summer months, with **electric blinds** installed on the windows. The common areas of the building are elegantly maintained for the convenience of all owners. The apartment comes with a parking space and a cellar unit.

Floor area 109.9 m², terraces about 34 m², cellar.

Svoboda & Williams s.r.o. info@svoboda-williams.com www.svoboda-williams.com Prague +420 257 328 281 +420 724 551 238 Brno +420 543 250 711 +420 724 551 238