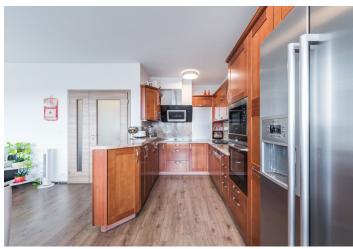

The interior of the apartment consists of a hall, a **spacious living room** with a fully equipped kitchen and access to a **terrace**, three bedrooms, two bathrooms, and a closet. One bedroom has an en-suite bathroom with a corner bath; the other has a shower. The bathrooms are lined with light **large-format tiles**. The bedrooms have access to the second terrace. The facilities include **large-format wooden windows and laminate flooring**. The main terrace is partly covered by a wooden structure that provides shade in the summer months, with **electric blinds** installed on the windows. The common areas of the building are elegantly maintained for the convenience of all owners. The apartment comes with a parking space and a cellar unit.