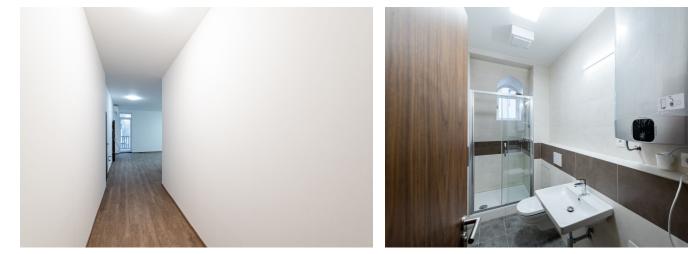

The layout of the apartment consists of a living room connected with a kitchen, a bedroom, and a bathroom with a shower and a toilet. The balcony is entered from the living room. The standard included in the price consists of **first class** vinyl floors, tiles, sanitary ware by **Villeroy & Boch, SAPELI designer interior doors, ADLO** security and fireproof entrance doors, and soundproof windows with triple-glazed panes facing the street. The apartment is fully **air-conditioned** and all walls meet fire and acoustic STN standards. The whole complex is equipped with weak-current distribution for Internet, TV, Intercom connections and the whole building is connected to an **alarm**. With a new brick construction, it has six above-ground floors and two underground floors, and a **common yard** with five **parking spaces**.