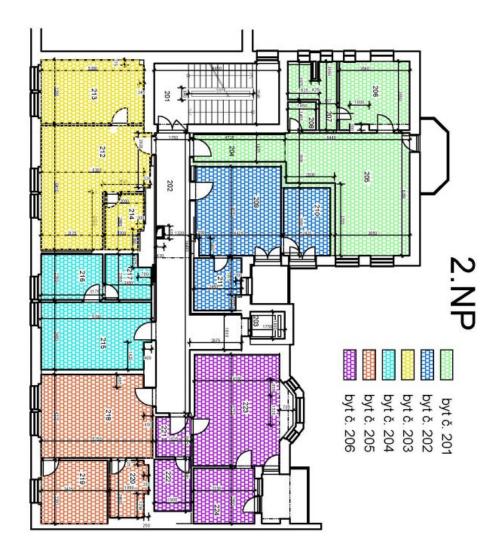

### Apartment One-bedroom (2+kk)

€ 338 141 | CZK 8 509 318

58.4 m², Bratislava I, Staré Mesto, Gunduličová

| Total area       | 64 m² |
|------------------|-------|
| Floor area*      | 58 m² |
| Balcony          | 5 m²  |
| Parking          | -     |
| Cellar           | -     |
| PENB             | G     |
| Reference number | 33088 |

The layout of the apartment consists of a living room connected with a kitchen, a bedroom, and a bathroom with a shower and a toilet. The balcony is entered from the living room. The standard included in the price consists of **first class** vinyl floors, tiles, sanitary ware by **Villeroy & Boch, SAPELI designer interior doors, ADLO** security and fireproof entrance doors, and soundproof windows with triple-glazed panes facing the street. The apartment is fully **air-conditioned** and all walls meet fire and acoustic STN standards. The whole complex is equipped with weak-current distribution for Internet, TV, Intercom connections and the whole building is connected to an **alarm**. With a new brick construction, it has six above-ground floors and two underground floors, and a **common yard** with five **parking spaces**.

Interior 58.40 m², balcony 5.15 m²

Svoboda & Williams s.r.o. info@svoboda-williams.com www.svoboda-williams.com Prague +420 257 328 281 +420 724 551 238 Brno +420 543 250 711 +420 724 551 238 Bratislava +421 948 939 938 **PDF created** 28. 04. 2024, 09:19