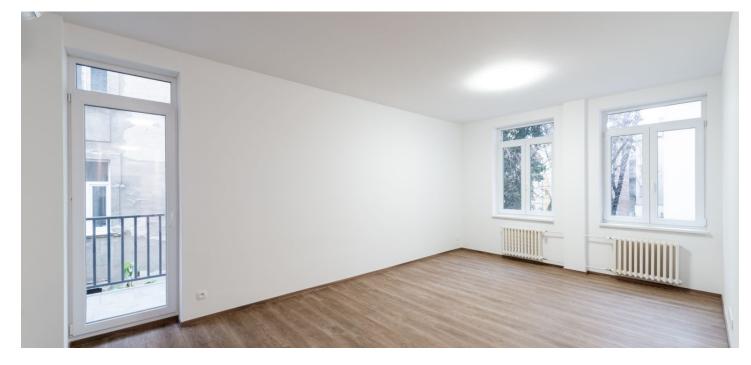

### Apartment One-bedroom (2+kk)

€ 338 141 | CZK 8 509 318

58.4 m², Bratislava I, Staré Mesto, Gunduličová

| Total area       | 64 m² |
|------------------|-------|
| Floor area*      | 58 m² |
| Balcony          | 5 m²  |
| Parking          | -     |
| Cellar           | -     |
| PENB             | G     |
| Reference number | 33088 |

\* Area of the unit according to the Civil Code. The area consists of the sum total area of the entire unit bounded by perimeter walls.

Newly refurbished, high standard 1-bedroom apartment on the 2nd floor of a brick building with an elevator located in very center of Old Town close to the garden of the Presidential Palace.

The layout of the apartment consists of a living room connected with a kitchen, a bedroom, and a bathroom with a shower and a toilet. The balcony is entered from the living room. The standard included in the price consists of **first class** vinyl floors, tiles, sanitary ware by **Villeroy & Boch, SAPELI designer interior doors, ADLO** security and fireproof entrance doors, and soundproof windows with triple-glazed panes facing the street. The apartment is fully **air-conditioned** and all walls meet fire and acoustic STN standards. The whole complex is equipped with weak-current distribution for Internet, TV, Intercom connections and the whole building is connected to an **alarm**. With a new brick construction, it has six above-ground floors and two underground floors, and a **common yard** with five **parking spaces**.

Interior 58.40 m², balcony 5.15 m²

Svoboda & Williams s.r.o. info@svoboda-williams.com www.svoboda-williams.com Prague +420 257 328 281 +420 724 551 238 Brno +420 543 250 711 +420 724 551 238 Bratislava +421 948 939 938 **PDF created** 28. 04. 2024, 09:19