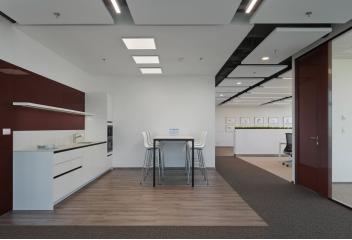

# € 14.90 / m<sup>2</sup> | CZK 368 / m<sup>2</sup>

Office premises for lease in Prague 5. Flexible office space layout (open plan/cellular offices) offering plenty of daylight and beautiful views. The business park setting is defined by attractive landscaping and greenery. Onsite restaurant and cafe available. The Galerie Nové Butovice shopping center is within walking distance, while the Zličín shopping center is just 5 minutes by car or metro.

#### **Features and Services:**

Reduced ceilings with LED lights Heating and cooling provided by a four-pipe fan coil system Connection to central air-conditioning with sufficient capacity **Openable windows** Sophisticated cable system Raised floors (building C only) Plenty of ISDN phone lines including fiber optic cable connections Newly reconstructed representative reception halls and an elevator lobby 24-hour surveillance and CCTV camera system Property management available in the building Access to magnetic cards Greenery with relaxation zones around buildings Underground car parking including places for visitors Car washes and charging stations for electromobiles Showers for cyclists Shopping centers nearby Mobile App: news, daily menu, reservation of services and parking spaces, fault reporting, information on visits and access to the building without a card