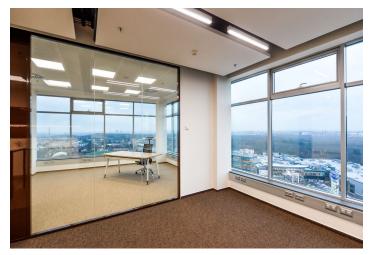

# € 14.90 / m<sup>2</sup> | CZK 368 / m<sup>2</sup>

Office premises for lease in Prague 5. Flexible office space layout (open plan/cellular offices) offering plenty of daylight and beautiful views. The business park setting is defined by attractive landscaping and greenery. Onsite restaurant and cafe available. The Galerie Nové Butovice shopping center is within walking distance, while the Zličín shopping center is just 5 minutes by car or metro.

### Location:

Modern office building in established business location, situated at the metro station Nové Butovice (line B), 10 minute drive from Ruzyně Airport and 20 minutes from city center. Good connectivity to D5 highways and Prague ring-road.