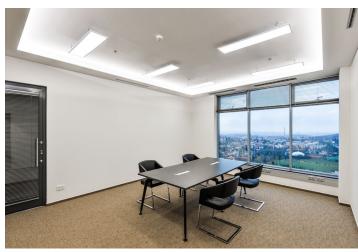

# € 14.90 / m<sup>2</sup> | CZK 368 / m<sup>2</sup>

Office premises for lease in Prague 5. Flexible office space layout (open plan/cellular offices) offering plenty of daylight and beautiful views. The business park setting is defined by attractive landscaping and greenery. Onsite restaurant and cafe available. The Galerie Nové Butovice shopping center is within walking distance, while the Zličín shopping center is just 5 minutes by car or metro.

### Location:

Modern office building in established business location, situated at the metro station Nové Butovice (line B), 10 minute drive from Ruzyně Airport and 20 minutes from city center. Good connectivity to D5 highways and Prague ring-road.