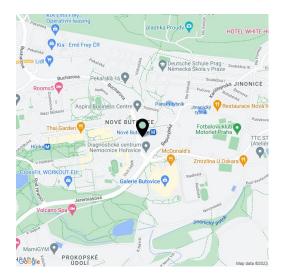

### Location:

Modern office building in established business location, situated at the metro station Nové Butovice (line B), 10 minute drive from Ruzyně Airport and 20 minutes from city center. Good connectivity to D5 highways and Prague ring-road.