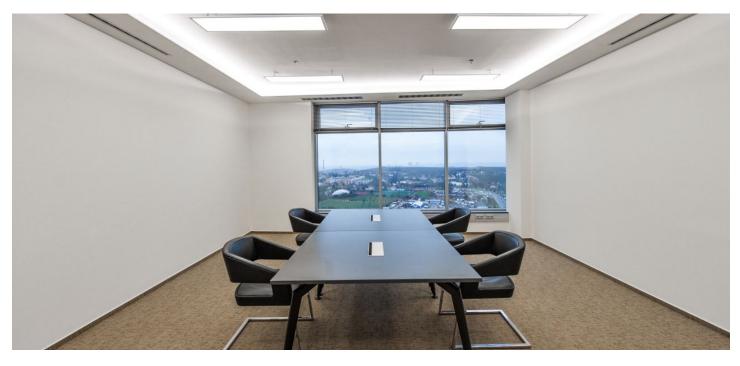

# € 14.90 / m<sup>2</sup> | CZK 368 / m<sup>2</sup>

Office premises for lease in Prague 5. Flexible office space layout (open plan/cellular offices) offering plenty of daylight and beautiful views. The business park setting is defined by attractive landscaping and greenery. Onsite restaurant and cafe available. The Galerie Nové Butovice shopping center is within walking distance, while the Zličín shopping center is just 5 minutes by car or metro.

### Location:

Modern office building in established business location, situated at the metro station Nové Butovice (line B), 10 minute drive from Ruzyně Airport and 20 minutes from city center. Good connectivity to D5 highways and Prague ring-road.