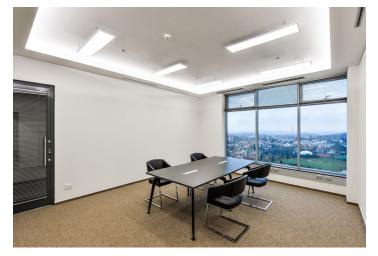

### € 14.90 / m2 | CZK 368 / m2

Office premises for lease in Prague 5. Flexible office space layout (open plan/cellular offices) offering plenty of daylight and beautiful views. The business park setting is defined by attractive landscaping and greenery. Onsite restaurant and cafe available. The Galerie Nové Butovice shopping center is within walking distance, while the Zličín shopping center is just 5 minutes by car or metro.