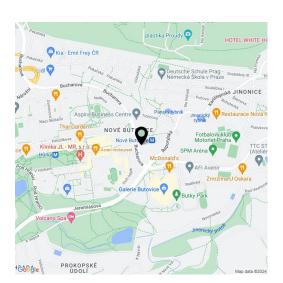

#### Location:

Modern office building in established business location, situated at the metro station Nové Butovice (line B), 10 minute drive from Ruzyně Airport and 20 minutes from city center. Good connectivity to D5 highways and Prague ring-road.