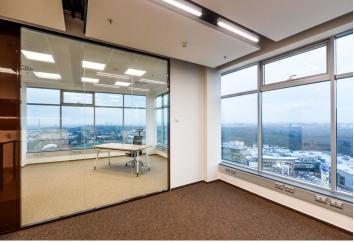

### € 14.90 / m2 | CZK 368 / m2

Office premises for lease in Prague 5. Flexible office space layout (open plan/cellular offices) offering plenty of daylight and beautiful views. The business park setting is defined by attractive landscaping and greenery. Onsite restaurant and cafe available. The Galerie Nové Butovice shopping center is within walking distance, while the Zličín shopping center is just 5 minutes by car or metro.

### **Features and Services:**

Reduced ceilings with LED lights

Heating and cooling provided by a four-pipe fan coil system

Connection to central air-conditioning with sufficient capacity

Openable windows