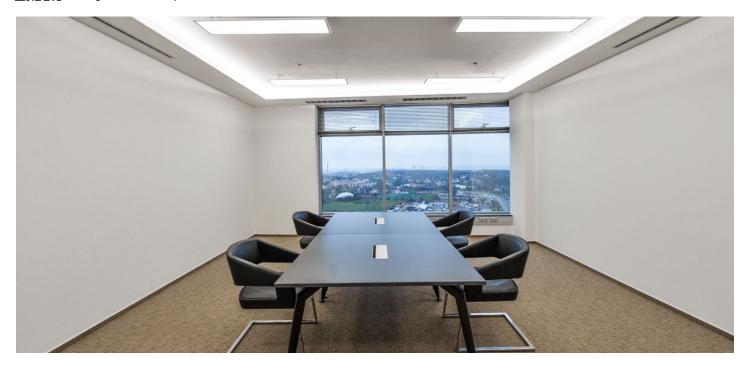

### € 14.90 / m2 | CZK 368 / m2

Office premises for lease in Prague 5. Flexible office space layout (open plan/cellular offices) offering plenty of daylight and beautiful views. The business park setting is defined by attractive landscaping and greenery. Onsite restaurant and cafe available. The Galerie Nové Butovice shopping center is within walking distance, while the Zličín shopping center is just 5 minutes by car or metro.

#### Location:

Modern office building in established business location, situated at the metro station Nové Butovice (line B), 10 minute drive from Ruzyně Airport and 20 minutes from city center. Good connectivity to D5 highways and Prague ring-road.