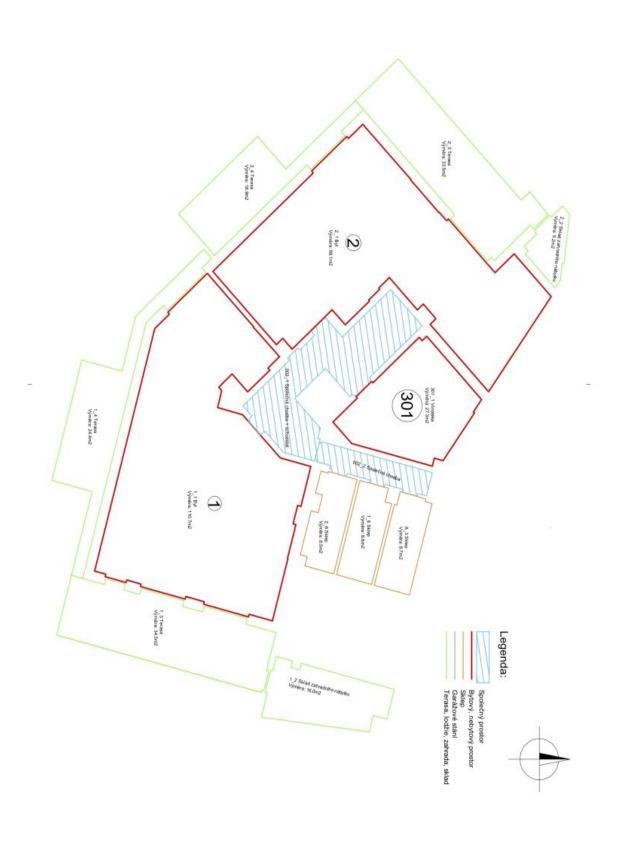

#### Apartment Three-bedroom (4+kk)

110 m², Prague 5, Smíchov, U Pernikářky

| Total area       | 166 m²                     |
|------------------|----------------------------|
| Floor area*      | 110 m²                     |
| Terrace          | 56 m²                      |
| Garden           | 367 m²                     |
| Parking          | Two garage parking spaces. |
| Garage           | Yes                        |
| Cellar           | Yes                        |
| PENB             | В                          |
| Reference number | 33065                      |
| Available from   | Immediately                |