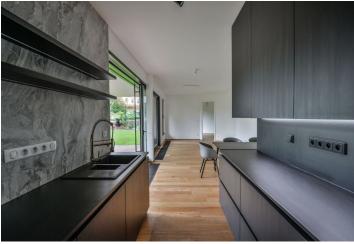

The interior features a comfortable living room with a fully fitted open plan kitchen and a dining area, a master bedroom with an en-suite bathroom (walk-in shower, toilet), two further bedrooms, a family bathroom (bathtub, toilet), a laundry room, a **walk-in closet**, and an entrance hall. All main room have access to the **terrace / garden with the pool**.

**Air-conditioning, smart home system**, triple layer **oak floors**, large-format seamless tiles, built-in wardrobes, wooden triple-glazed windows, automatic external aluminum blinds, interior doors with concealed hinges, security entry door, designer bathroom fixtures, central ventilation with heat recovery, passive heat convectors under the windows, underfloor heating in the bathrooms, video entry phone, automatic irrigation, **cellar**, large garden house, shared **sauna**, private wine cellar (27m<sup>2</sup>), lift, pram storage. **Two garage parking spaces** are included. Service charges and utilities CZK 15000 per month. Electricity is billed separately. Available from September 15, 2019. **The tenant has to be a VAT payer.** 