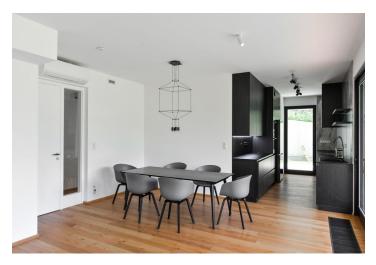

The interior features a comfortable living room with a fully fitted open plan kitchen and a dining area, a master bedroom with an en-suite bathroom (walk-in shower, toilet), two further bedrooms, a family bathroom (bathtub, toilet), a laundry room, a **walk-in closet**, and an entrance hall. All main room have access to the **terrace / garden with the pool**.

**Air-conditioning, smart home system**, triple layer **oak floors**, large-format seamless tiles, built-in wardrobes, wooden triple-glazed windows, automatic external aluminum blinds, interior doors with concealed hinges, security entry door, designer bathroom fixtures, central ventilation with heat recovery, passive heat convectors under the windows, underfloor heating in the bathrooms, video entry phone, automatic irrigation, **cellar**, large garden house, shared **sauna**, private wine cellar (27m<sup>2</sup>), lift, pram storage. **Two garage parking spaces** are included. Service charges and utilities CZK 15000 per month. Electricity is billed separately. Available from September 15, 2019. **The tenant has to be a VAT payer.** 