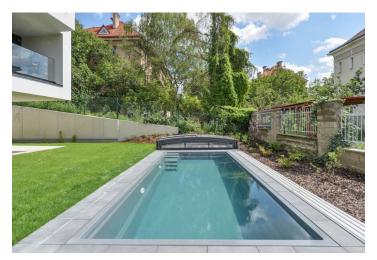

\* Area of the unit according to the Civil Code. The area consists of the sum total area of the entire unit bounded by perimeter walls.

Boasting a covered outdoor pool and a landscaped garden, this brand new, south facing 3-bedroom 2-bathroom apartment is on the ground floor of a low-energy apartment building set on a quiet dead-end street with mature trees in the premium location of Hřebenky, Prague 5. Boasting a timeless design, underground parking, a sauna and an impressive lobby, the project is set in a residential area at the foot of the Strahov Hill, offering a peaceful private atmosphere. Located in close vicinity of Klamovka and Ladronka Parks, with quick access to full amenities and the city center, with bus and tram stops just a few minutes away offering direct connection to the Nový Smíchov shopping mall and Anděl metro station. Conveniently located for the French, German and Japanese Schools and Prague 6 international schools.

The interior features a comfortable living room with a fully fitted open plan kitchen and a dining area, a master bedroom with an en-suite bathroom (walk-in shower, toilet), two further bedrooms, a family bathroom (bathtub, toilet), a laundry room, a **walk-in closet**, and an entrance hall. All main room have access to the **terrace / garden with the pool**.