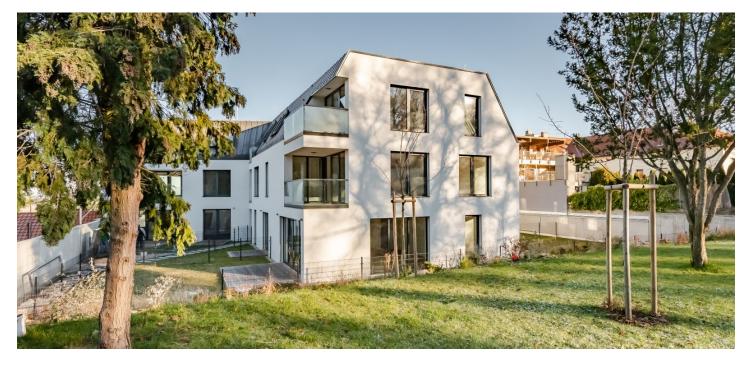

\* Area of the unit according to the Civil Code. The area consists of the sum total area of the entire unit bounded by perimeter walls.

This apartment with an east-facing terrace is situated on the 2nd floor of U Hvězdy Residence. Residents can enjoy a private garden adjacent to the Hvězda River and pleasant living thanks to modern technologies and highquality materials. A location with plenty of greenery, a rich selection of services, and quick connections to the city center and the airport.

The interior is designed as a 3-bedroom apartment with an almost **50-meter living room with a kitchen and dining area**, an adjacent terrace, 3 bedrooms, 2 bathrooms, a guest toilet, a large entry hall, a storeroom, and a walk-in closet.

The energy-efficient building ensures minimal energy costs and everyday thermal comfort regardless of the outdoor temperature. The high standard facilities include, among other things, a heat recovery unit, brushed oak veneer floors, large-format tiles (60x60 and 60x30 cm), heat and acoustically insulated maintenance-free aluminum windows with exterior blinds, or Villeroy & Boch, Hansgrohe, Grohe, and Hüppe sanitary ware. Central heating from the central boiler room (with gas condensing boilers). Security is ensured by a camera and electronic security system, contactless key entry to the building, a NEXT security entrance door to the apartment (class 3), or a videophone with a color screen in the building. The unit comes with a cellar. It is possible to purchase a garage parking space. The garage is equipped with a charging station for electric cars.