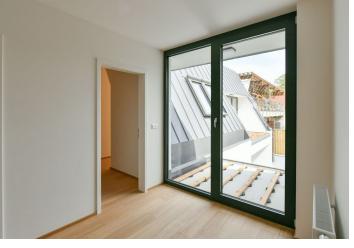

\* Area of the unit according to the Civil Code. The area consists of the sum total area of the entire unit bounded by perimeter walls.

This apartment with an east-facing terrace is situated on the 2nd floor of U Hvězdy Residence. Residents can enjoy a private garden adjacent to the Hvězda River and pleasant living thanks to modern technologies and highquality materials. A location with plenty of greenery, a rich selection of services, and quick connections to the city center and the airport.

The interior is designed as a 3-bedroom apartment with an almost **50-meter living room with a kitchen and dining area**, an adjacent terrace, 3 bedrooms, 2 bathrooms, a guest toilet, a large entry hall, a storeroom, and a walk-in closet.