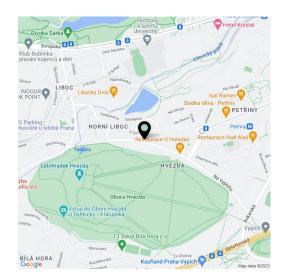

Within walking distance, there are kindergartens and elementary schools, a high school, and shopping opportunities from small bakeries and farm shops to supermarkets. The residential area has an abundance of green spaces—gardens, landscaped lawns, mature trees, and playgrounds. Within easy reach are several large parks that are ideal for sports activities and relaxation: Hvězda Park, Ladronka Park, and the Divoká Šárka Nature Reserve. Another advantage is the Petřiny metro station, thanks to which you will get to the city center within 10 minutes. Equally fast is the drive to the airport. There are also several tram and bus stops nearby.