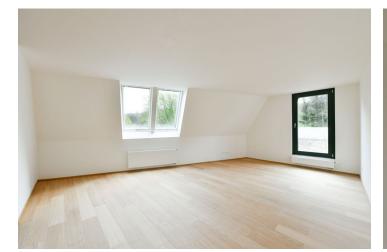

The interior is designed as a 3-bedroom apartment with an almost **50-meter living room with a kitchen and dining area**, an adjacent terrace, 3 bedrooms, 2 bathrooms, a guest toilet, a large entry hall, a storeroom, and a walk-in closet.

The energy-efficient building ensures minimal energy costs and everyday thermal comfort regardless of the outdoor temperature. The high standard facilities include, among other things, a heat recovery unit, brushed oak veneer floors, large-format tiles (60x60 and 60x30 cm), heat and acoustically insulated maintenance-free aluminum windows with exterior blinds, or Villeroy & Boch, Hansgrohe, Grohe, and Hüppe sanitary ware. Central heating from the central boiler room (with gas condensing boilers). Security is ensured by a camera and electronic security system, contactless key entry to the building, a NEXT security entrance door to the apartment (class 3), or a videophone with a color screen in the building. The unit comes with a cellar. It is possible to purchase a garage parking space. The garage is equipped with a charging station for electric cars.