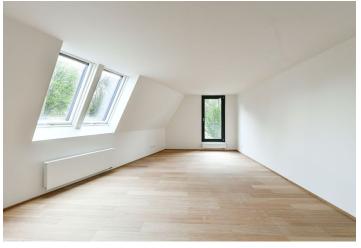

The interior is designed as a 3-bedroom apartment with an almost **50-meter living room with a kitchen and dining area**, an adjacent terrace, 3 bedrooms, 2 bathrooms, a guest toilet, a large entry hall, a storeroom, and a walk-in closet.

The energy-efficient building ensures minimal energy costs and everyday thermal comfort regardless of the outdoor temperature. The high standard facilities include, among other things, a heat recovery unit, brushed oak veneer floors, large-format tiles (60x60 and 60x30 cm), heat and acoustically insulated maintenance-free aluminum windows with exterior blinds, or Villeroy & Boch, Hansgrohe, Grohe, and Hüppe sanitary ware. Central heating from the central boiler room (with gas condensing boilers). Security is ensured by a camera and electronic security system, contactless key entry to the building, a NEXT security entrance door to the apartment (class 3), or a videophone with a color screen in the building. The unit comes with a cellar. It is possible to purchase a garage parking space. The garage is equipped with a charging station for electric cars.