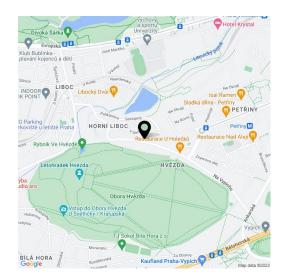

Within walking distance, there are kindergartens and elementary schools, a high school, and shopping opportunities from small bakeries and farm shops to supermarkets. The residential area has an abundance of green spaces – gardens, landscaped lawns, mature trees, and playgrounds. Within easy reach are several large parks that are ideal for sports activities and relaxation: Hvězda Park, Ladronka Park, and the Divoká Šárka Nature Reserve. Another advantage is the Petřiny metro station, thanks to which you will get to the city center within 10 minutes. Equally fast is the drive to the airport. There are also several tram and bus stops nearby.