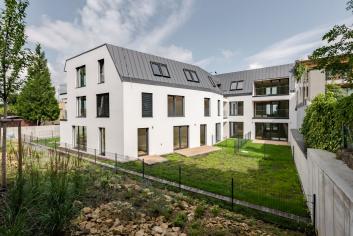

\* Area of the unit according to the Civil Code. The area consists of the sum total area of the entire unit bounded by perimeter walls.

This garden apartment with three terraces (southern, western, eastern) will be part of Residence U Hvězdy, which is currently being built. Residents can enjoy a private garden adjacent to the Hvězda River and pleasant living thanks to modern technologies and high-quality materials. A location with plenty of greenery, a rich selection of services, and quick connections to the city center and the airport. Approved.

The interior is designed as a 3-bedroom apartment with more than **50meter living room with a kitchen and dining area**, an adjacent south-west oriented terrace, 3 bedrooms (each with access to the southeast-facing terrace), a bathroom, a guest toilet, a walk-in closet, an entrance hall and a corridor.

The passive building ensures minimal energy costs and everyday thermal comfort regardless of the outdoor temperature. The high standard facilities include, among other things, a heat recovery unit, brushed oak veneer floors, large-format tiles (60x60 and 60x30 cm), heat and acoustically insulated maintenance-free aluminum windows with exterior blinds, or Villeroy & Boch, Hansgrohe, Grohe, and Hüppe sanitary ware. Central heating from the central boiler room (with gas condensing boilers). Security is ensured by a camera and electronic security system, contactless key entry to the building, a NEXT security entrance door to the apartment (class 3), or a videophone with a color screen in the building. The unit comes with a cellar. It is possible to purchase a garage parking space. The garage is equipped with a charging station for electric cars.