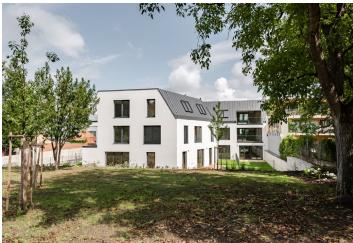

\* Area of the unit according to the Civil Code. The area consists of the sum total area of the entire unit bounded by perimeter walls.

This garden apartment with three terraces (southern, western, eastern) will be part of Residence U Hvězdy, which is currently being built. Residents can enjoy a private garden adjacent to the Hvězda River and pleasant living thanks to modern technologies and high-quality materials. A location with plenty of greenery, a rich selection of services, and quick connections to the city center and the airport. Approved.

The interior is designed as a 3-bedroom apartment with more than **50meter living room with a kitchen and dining area**, an adjacent south-west oriented terrace, 3 bedrooms (each with access to the southeast-facing terrace), a bathroom, a guest toilet, a walk-in closet, an entrance hall and a corridor.