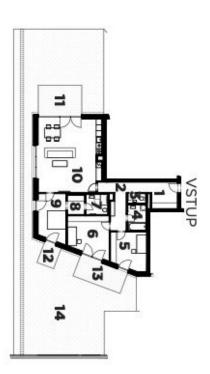

The interior is designed as a 3-bedroom apartment with more than **50meter living room with a kitchen and dining area**, an adjacent south-west oriented terrace, 3 bedrooms (each with access to the southeast-facing terrace), a bathroom, a guest toilet, a walk-in closet, an entrance hall and a corridor.

Floor area 133.6 m², terraces 13,6 + 4,1 + 11,8 m², garden 192 m², cellar 2,7 m².

In addition to regular property viewings, we also offer **real time video viewings** via WhatsApp, FaceTime, Messenger, Skype, and other apps.