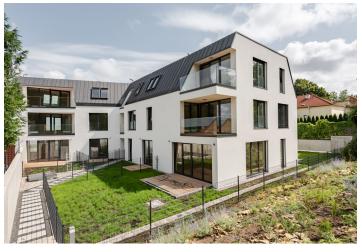

\* Area of the unit according to the Civil Code. The area consists of the sum total area of the entire unit bounded by perimeter walls.

This garden apartment with three terraces (southern, western, eastern) will be part of Residence U Hvězdy, which is currently being built. Residents can enjoy a private garden adjacent to the Hvězda River and pleasant living thanks to modern technologies and high-quality materials. A location with plenty of greenery, a rich selection of services, and quick connections to the city center and the airport. Approved.

The interior is designed as a 3-bedroom apartment with more than **50meter living room with a kitchen and dining area**, an adjacent south-west oriented terrace, 3 bedrooms (each with access to the southeast-facing terrace), a bathroom, a guest toilet, a walk-in closet, an entrance hall and a corridor.

The passive building ensures minimal energy costs and everyday thermal comfort regardless of the outdoor temperature. The high standard facilities include, among other things, a heat recovery unit, brushed oak veneer floors, large-format tiles (60x60 and 60x30 cm), heat and acoustically insulated maintenance-free aluminum windows with exterior blinds, or Villeroy & Boch, Hansgrohe, Grohe, and Hüppe sanitary ware. Central heating from the central boiler room (with gas condensing boilers). Security is ensured by a camera and electronic security system, contactless key entry to the building, a NEXT security entrance door to the apartment (class 3), or a videophone with a color screen in the building. The unit comes with a cellar. It is possible to purchase a garage parking space. The garage is equipped with a charging station for electric cars.