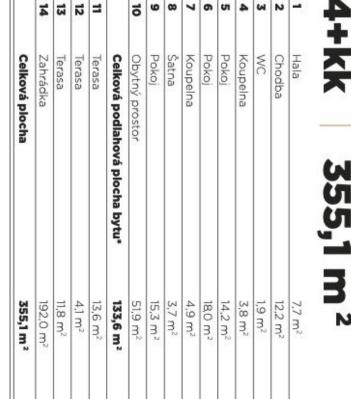

### Apartment Three-bedroom (4+kk)

132 m², Prague 6, Liboc, Libocká

| Total area  | 161 m²                                        |
|-------------|-----------------------------------------------|
| Floor area* | 132 m²                                        |
| Terrace     | 29 m²                                         |
| Garden      | 193 m²                                        |
| Parking     | garage parking space CZK 570.000<br>incl. VAT |
| Garage      | Yes                                           |
| Cellar      | Yes                                           |
| PENB        | A                                             |
| Reference n | umber 32992                                   |

Floor area 133.6 m², terraces 13,6 + 4,1 + 11,8 m², garden 192 m², cellar 2,7 m².

In addition to regular property viewings, we also offer **real time video viewings** via WhatsApp, FaceTime, Messenger, Skype, and other apps.