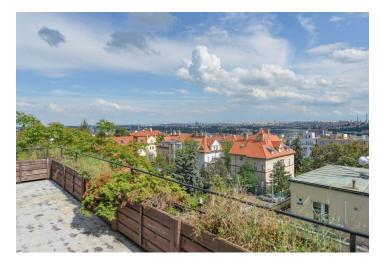

### Rented

Renovated villa with large windows, terraces with beautiful views, and an elevator, in a quiet part of Vinohrady with air-conditioned office space for lease.

The villa was completed in the 1940s, and the architect made sure that it would receive enough light and have an efficiently designed interior. Several cars can be parked in the courtyard.