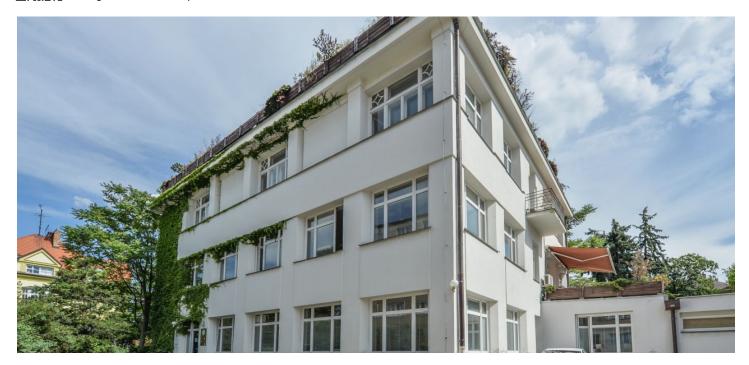

### Rented

Renovated villa with large windows, terraces with beautiful views, and an elevator, in a quiet part of Vinohrady with air-conditioned office space for lease.

The villa was completed in the 1940s, and the architect made sure that it would receive enough light and have an efficiently designed interior. Several cars can be parked in the courtyard.

### Location:

Excellent accessibility by car and public transport. The offices are located near the Flora and Jiřího z Poděbrad metro stations (line A) as well as tram and bus stops. The surrounding area offers complete civic amenities, within easy reach of Havlíčkovy Sady Park and Olšany Cemetery Park.