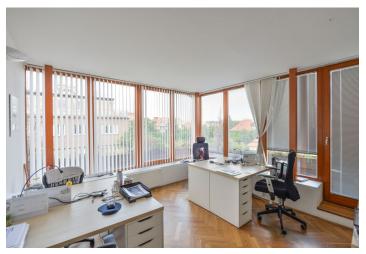

### Rented

Renovated villa with large windows, terraces with beautiful views, and an elevator, in a quiet part of Vinohrady with air-conditioned office space for lease.

The villa was completed in the 1940s, and the architect made sure that it would receive enough light and have an efficiently designed interior. Several cars can be parked in the courtyard.

#### Features and services:

Parking spaces

Air conditioning

Sanitary facilities and kitchenette

Heating

Lighting

Terrace

Openable windows

Wooden floors

Elevator

Rental price includes VAT, service charges listed without VAT. Lessee pays no commission.