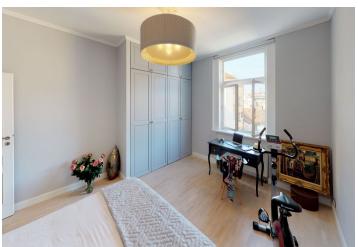

The layout consists of a living room, a large separate kitchen, a master bedroom with a private bathroom, dressing room, west-facing windows towards the courtyard, and three east-facing bedrooms with a shared bathroom. There is also a guest toilet, a foyer, and a laundry room.

The apartment has been reconstructed; it boasts wooden floors and casement windows. The master bedroom has **floor night lighting**; the apartment has a **preparation for air-conditioning**. The kitchen is fully equipped. Central heating. The unit comes with a **cellar**.