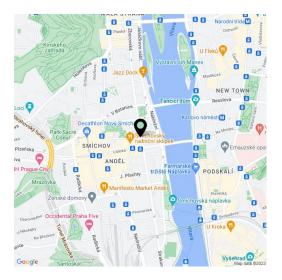

\* Area of the unit according to the Civil Code. The area consists of the sum total area of the entire unit bounded by perimeter walls.

This spacious 4-bedroom family apartment is situated on the 4th floor of a classic corner building with an elevator. The location close to the city center near the Janáčkovo Embankment and Petřínské Sady Garden stands out for its wide range of services and excellent transport accessibility.

Within walking distance is a kindergarten and an elementary school, a high school, and a **French Lyceum**. The surrounding area offers a wide selection of cafés and restaurants. It is close to the **Dětský Ostrov Island** or the **Petřín** cable car station. The **Anděl** shopping and entertainment center is a 3-minute tram ride away, the National Theater is a 4-minute walk, and Wenceslas Square can be reached in 10 minutes.