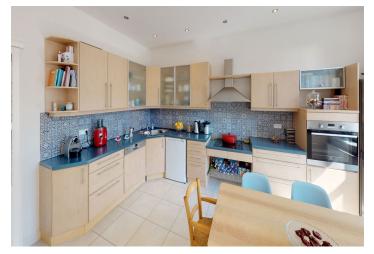

The layout consists of a living room, a large separate kitchen, a master bedroom with a private bathroom, dressing room, west-facing windows towards the courtyard, and three east-facing bedrooms with a shared bathroom. There is also a guest toilet, a foyer, and a laundry room.

The apartment has been reconstructed; it boasts wooden floors and casement windows. The master bedroom has **floor night lighting**; the apartment has a **preparation for air-conditioning**. The kitchen is fully equipped. Central heating. The unit comes with a **cellar**.