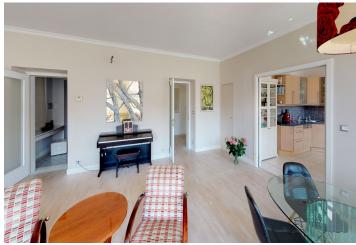

The layout consists of a living room, a large separate kitchen, a master bedroom with a private bathroom, dressing room, west-facing windows towards the courtyard, and three east-facing bedrooms with a shared bathroom. There is also a guest toilet, a foyer, and a laundry room.

The apartment has been reconstructed; it boasts wooden floors and casement windows. The master bedroom has **floor night lighting**; the apartment has a **preparation for air-conditioning**. The kitchen is fully equipped. Central heating. The unit comes with a **cellar**.