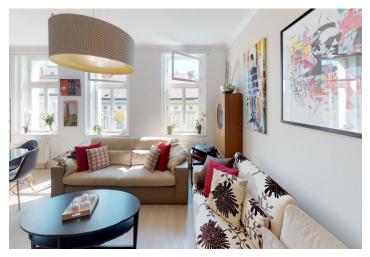

The layout consists of a living room, a large separate kitchen, a master bedroom with a private bathroom, dressing room, west-facing windows towards the courtyard, and three east-facing bedrooms with a shared bathroom. There is also a guest toilet, a foyer, and a laundry room.

The apartment has been reconstructed; it boasts wooden floors and casement windows. The master bedroom has **floor night lighting**; the apartment has a **preparation for air-conditioning**. The kitchen is fully equipped. Central heating. The unit comes with a **cellar**.