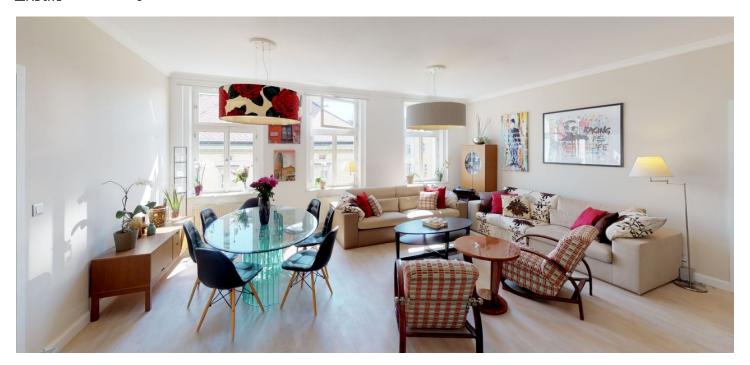

The layout consists of a living room, a large separate kitchen, a master bedroom with a private bathroom, dressing room, west-facing windows towards the courtyard, and three east-facing bedrooms with a shared bathroom. There is also a guest toilet, a foyer, and a laundry room.

The apartment has been reconstructed; it boasts wooden floors and casement windows. The master bedroom has **floor night lighting**; the apartment has a **preparation for air-conditioning**. The kitchen is fully equipped. Central heating. The unit comes with a **cellar**.