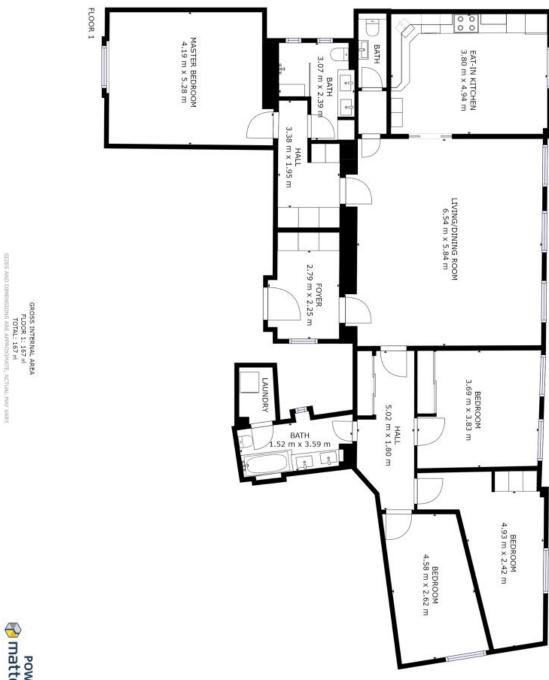

The layout consists of a living room, a large separate kitchen, a master bedroom with a private bathroom, dressing room, west-facing windows towards the courtyard, and three east-facing bedrooms with a shared bathroom. There is also a guest toilet, a foyer, and a laundry room.

Interior 157.8 m², cellar 2.5 m².

In addition to regular property viewings, we also offer real-time video viewings via WhatsApp, FaceTime, Messenger, Skype, and other apps.