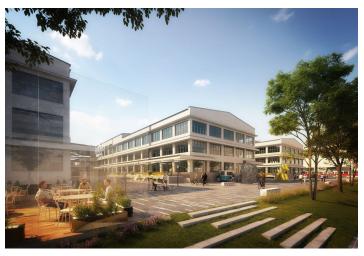

# € 12.67 / m<sup>2</sup> | CZK 320 / m<sup>2</sup>

This former factory hall for a world-famous company offers fully refurbished retail space for lease on the ground floor in the historical industrial center of Prague 9 - Vysočany. The total floor area is up to 27,000 sq. m. and can be used as offices, cultural, educational, and sports institutions, galleries, shops, cafes, and restaurants. The style of the early twentieth century industrial interiors goes back to 1907, when the First Prague Automobile Factory was founded.

#### Location:

Excellent transport accessibility by car and public transport. The Poštovská tram stop is directly in front of the building. The Kolbenova metro station (line B) is a 250 m walk away and the shopping and administrative center in Vysočany 10 minutes. The Prague-Libeň Railway station is also nearby. Easy connection to the Prague Ring Road. Rokytka Park is close to the building.