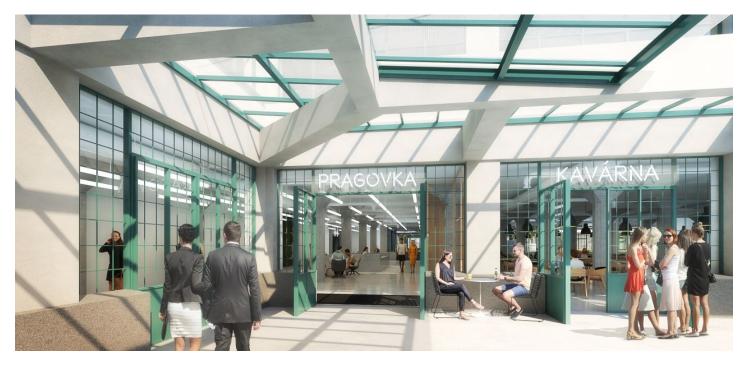

# € 12.67 / m<sup>2</sup> | CZK 320 / m<sup>2</sup>

This former factory hall for a world-famous company offers fully refurbished retail space for lease on the ground floor in the historical industrial center of Prague 9 - Vysočany. The total floor area is up to 27,000 sq. m. and can be used as offices, cultural, educational, and sports institutions, galleries, shops, cafes, and restaurants. The style of the early twentieth century industrial interiors goes back to 1907, when the First Prague Automobile Factory was founded.

#### Features and Services:

Reception 24-hour security with direct card access Central ventilation—heating, and central air-conditioning Raised floors Storage space Café with an outdoor terrace adjacent to the lobby Outdoor parking—reserved spaces or access to a common parking area