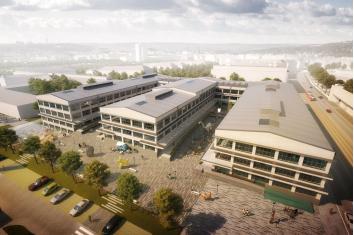

# € 12.67 / m<sup>2</sup> | CZK 320 / m<sup>2</sup>

This former factory hall for a world-famous company offers fully refurbished retail space for lease on the ground floor in the historical industrial center of Prague 9 - Vysočany. The total floor area is up to 27,000 sq. m. and can be used as offices, cultural, educational, and sports institutions, galleries, shops, cafes, and restaurants. The style of the early twentieth century industrial interiors goes back to 1907, when the First Prague Automobile Factory was founded.

The hall was built between 1931 and 1934 and served as the central warehouse of a post office. The "E-shaped" architectural design is the work of Czech architect Josef Kalous. A unique chimney with a water tank, which was part of the unpreserved boiler room of the warehouse's economic office, became a distinctive feature. The building has been listed since 2003.