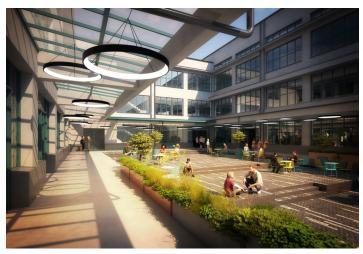

# € 12.67 / m<sup>2</sup> | CZK 320 / m<sup>2</sup>

This former factory hall for a world-famous company offers fully refurbished retail space for lease on the ground floor in the historical industrial center of Prague 9 - Vysočany. The total floor area is up to 27,000 sq. m. and can be used as offices, cultural, educational, and sports institutions, galleries, shops, cafes, and restaurants. The style of the early twentieth century industrial interiors goes back to 1907, when the First Prague Automobile Factory was founded.

#### Features and Services:

Reception 24-hour security with direct card access Central ventilation—heating, and central air-conditioning Raised floors Storage space Café with an outdoor terrace adjacent to the lobby Outdoor parking—reserved spaces or access to a common parking area