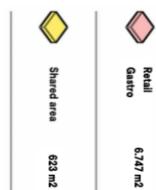

# GROUND FLOOR

| 1.950  | 1.920  | 1.900  | 1.810  | 1.800  | 1.700  | 1.650  | 1.600  | 1.550  | 1.450 | 1.400 | 1.300  | 1.250  | 1220   | 1200   | 1.150  | 1.100  |
|--------|--------|--------|--------|--------|--------|--------|--------|--------|-------|-------|--------|--------|--------|--------|--------|--------|
| 145 m2 | 145 m2 | 883 m2 | 164 m2 | 362 m2 | 480 m2 | 194 m2 | 763 m2 | 308 m2 | 72 m2 | 72 m2 | 558 m2 | 586 m2 | 144 m2 | 652 m2 | 247 m2 | 835 m2 |