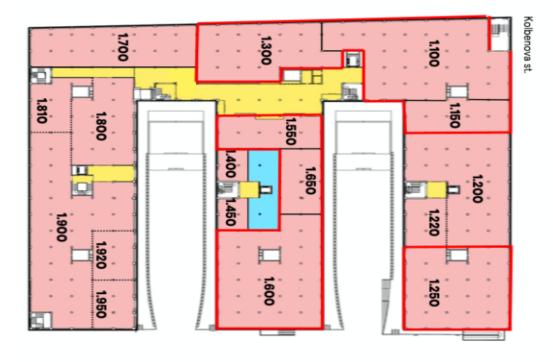

# GROUND FLOOR

| 1.950  | 1.920  | 1.900  | 1.810  | 1.800  | 1.700  | 1.650  | 1.600  | 1.550  | 1.450 | 1.400 | 1.300  | 1.250  | 1220   | 1200   | 1.150  | 1.100  |
|--------|--------|--------|--------|--------|--------|--------|--------|--------|-------|-------|--------|--------|--------|--------|--------|--------|
| 145 m2 | 145 m2 | 883 m2 | 164 m2 | 362 m2 | 480 m2 | 194 m2 | 763 m2 | 308 m2 | 72 m2 | 72 m2 | 558 m2 | 586 m2 | 144 m2 | 652 m2 | 247 m2 | 835 m2 |