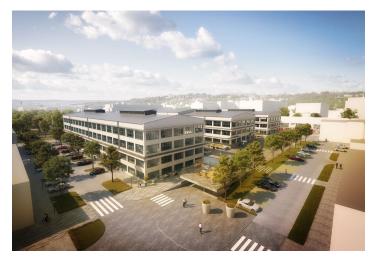

# € 12.67 / m<sup>2</sup> | CZK 320 / m<sup>2</sup>

This former factory hall for a world-famous company offers fully refurbished retail space for lease on the ground floor in the historical industrial center of Prague 9 - Vysočany. The total floor area is up to 27,000 sq. m. and can be used as offices, cultural, educational, and sports institutions, galleries, shops, cafes, and restaurants. The style of the early twentieth century industrial interiors goes back to 1907, when the First Prague Automobile Factory was founded.

#### Location:

Excellent transport accessibility by car and public transport. The Poštovská tram stop is directly in front of the building. The Kolbenova metro station (line B) is a 250 m walk away and the shopping and administrative center in Vysočany 10 minutes. The Prague-Libeň Railway station is also nearby. Easy connection to the Prague Ring Road. Rokytka Park is close to the building.