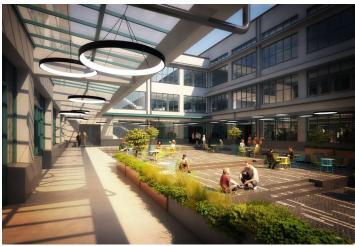

# € 15.38 / m² | CZK 380 / m²

This former factory hall for a world-famous company offers fully refurbished office space for lease on the 1st floor in the historical industrial center of Prague 9 - Vysočany. The total floor area is up to 27,000 sq. m. and can be used as offices, cultural, educational, and sports institutions, galleries, shops, cafes, and restaurants. The style of the early twentieth century industrial interiors goes back to 1907, when the First Prague Automobile Factory was founded.

#### Features and Services:

Reception 24-hour security with direct card access Central ventilation—heating, and central air-conditioning Raised floors Storage space Café with an outdoor terrace adjacent to the lobby Outdoor parking—reserved spaces or access to a common parking area