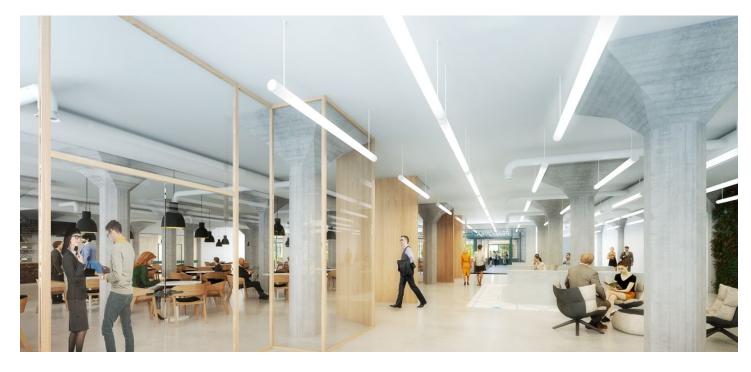

# € 15.38 / m² | CZK 380 / m²

This former factory hall for a world-famous company offers fully refurbished office space for lease on the 1st floor in the historical industrial center of Prague 9 - Vysočany. The total floor area is up to 27,000 sq. m. and can be used as offices, cultural, educational, and sports institutions, galleries, shops, cafes, and restaurants. The style of the early twentieth century industrial interiors goes back to 1907, when the First Prague Automobile Factory was founded.

#### Features and Services:

Reception 24-hour security with direct card access Central ventilation—heating, and central air-conditioning Raised floors Storage space Café with an outdoor terrace adjacent to the lobby Outdoor parking—reserved spaces or access to a common parking area