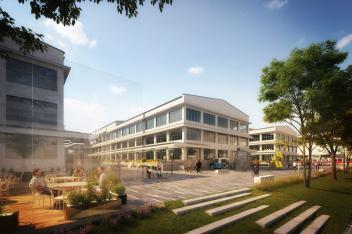

# € 15.38 / m² | CZK 380 / m²

This former factory hall for a world-famous company offers fully refurbished office space for lease on the 1st floor in the historical industrial center of Prague 9 - Vysočany. The total floor area is up to 27,000 sq. m. and can be used as offices, cultural, educational, and sports institutions, galleries, shops, cafes, and restaurants. The style of the early twentieth century industrial interiors goes back to 1907, when the First Prague Automobile Factory was founded.

The hall was built between 1931 and 1934 and served as the central warehouse of a post office. The "E-shaped" architectural design is the work of Czech architect Josef Kalous. A unique chimney with a water tank, which was part of the unpreserved boiler room of the warehouse's economic office, became a distinctive feature. The building has been listed since 2003.

#### Features and Services:

Reception 24-hour security with direct card access Central ventilation—heating, and central air-conditioning Raised floors Storage space Café with an outdoor terrace adjacent to the lobby Outdoor parking—reserved spaces or access to a common parking area