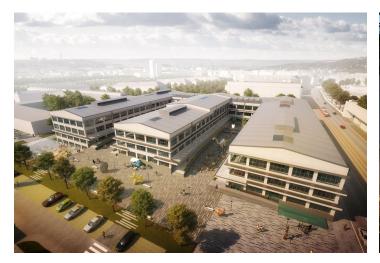

# € 15.38 / m² | CZK 380 / m²

This former factory hall for a world-famous company offers fully refurbished office space for lease on the 1st floor in the historical industrial center of Prague 9 - Vysočany. The total floor area is up to 27,000 sq. m. and can be used as offices, cultural, educational, and sports institutions, galleries, shops, cafes, and restaurants. The style of the early twentieth century industrial interiors goes back to 1907, when the First Prague Automobile Factory was founded.

#### Location:

Excellent transport accessibility by car and public transport. The Poštovská tram stop is directly in front of the building. The Kolbenova metro station (line B) is a 250 m walk away and the shopping and administrative center in Vysočany 10 minutes. The Prague-Libeň Railway station is also nearby. Easy connection to the Prague Ring Road. Rokytka Park is close to the building.