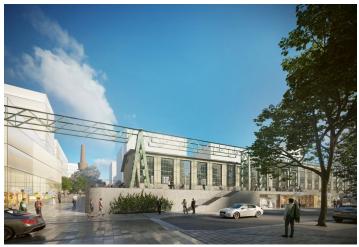

# € 15.38 / m² | CZK 380 / m²

This former factory hall for a world-famous company offers fully refurbished office space for lease on the 1st floor in the historical industrial center of Prague 9 - Vysočany. The total floor area is up to 27,000 sq. m. and can be used as offices, cultural, educational, and sports institutions, galleries, shops, cafes, and restaurants. The style of the early twentieth century industrial interiors goes back to 1907, when the First Prague Automobile Factory was founded.

The hall was built between 1931 and 1934 and served as the central warehouse of a post office. The "E-shaped" architectural design is the work of Czech architect Josef Kalous. A unique chimney with a water tank, which was part of the unpreserved boiler room of the warehouse's economic office, became a distinctive feature. The building has been listed since 2003.

#### Location:

Excellent transport accessibility by car and public transport. The Poštovská tram stop is directly in front of the building. The Kolbenova metro station (line B) is a 250 m walk away and the shopping and administrative center in Vysočany 10 minutes. The Prague-Libeň Railway station is also nearby. Easy connection to the Prague Ring Road. Rokytka Park is close to the building.