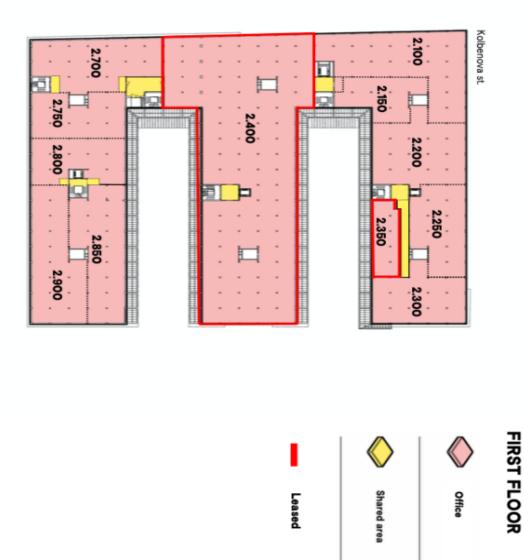

## € 15.38 / m<sup>2</sup> | CZK 380 / m<sup>2</sup>

Prague 9, Vysočany, Kolbenova

| 2.900  | 2.850  | 2.800  | 2.750  | 2.700  | 2.400   | 2.350  | 2.300  | 2.250  | 2.200  | 2.150  | 2.100  |
|--------|--------|--------|--------|--------|---------|--------|--------|--------|--------|--------|--------|
| 533 m2 | 517 m2 | 329 m2 | 343 m2 | 494 m2 | 2517 m2 | 178 m2 | 375 m2 | 380 m2 | 517 m2 | 274 m2 | 679 m2 |

Svoboda & Williams s.r.o. info@svoboda-williams.com www.svoboda-williams.com Prague +420 257 328 281 +420 724 551 238 Brno +420 543 250 711 +420 724 551 238 **Bratislava** +421 948 939 938

7.280 m2

136 m2