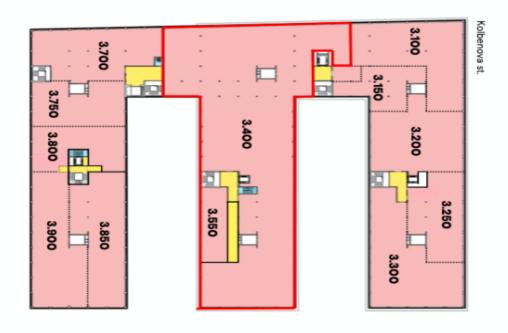

€ 15.38 / m2 I CZK 380 / m2

| 535 m2   | 3.900 |
|----------|-------|
| 516 m2   | 3.850 |
| 315 m2   | 3.800 |
| 343 m2   | 3.750 |
| 487 m2   | 3.700 |
| 182 m2   | 3.550 |
| 2.383 m2 | 3.400 |
| 620 m2   | 3.300 |
| 370 m2   | 3.250 |
| 520 m2   | 3.200 |
| 276 m2   | 3.150 |
| 640 m2   | 3.100 |
|          |       |