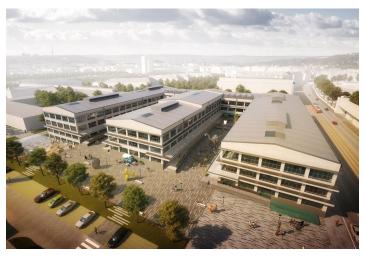

#### € 15.38 / m<sup>2</sup> I CZK 380 / m<sup>2</sup>

This former factory hall for a world-famous company offers fully refurbished office space for lease on the 2nd floor in the historical industrial center of Prague 9 - Vysočany. The total floor area is up to 27,000 sq. m. and can be used as offices, cultural, educational, and sports institutions, galleries, shops, cafes, and restaurants. The style of the early twentieth century industrial interiors goes back to 1907, when the First Prague Automobile Factory was founded.

The hall was built between 1931 and 1934 and served as the central warehouse of a post office. The "E-shaped" architectural design is the work of Czech architect Josef Kalous. A unique chimney with a water tank, which was part of the unpreserved boiler room of the warehouse's economic office, became a distinctive feature. The building has been listed since 2003.