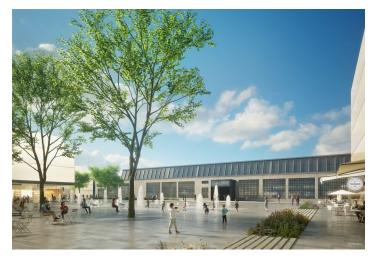

#### € 15.38 / m<sup>2</sup> I CZK 380 / m<sup>2</sup>

This former factory hall for a world-famous company offers fully refurbished office space for lease on the 2nd floor in the historical industrial center of Prague 9 - Vysočany. The total floor area is up to 27,000 sq. m. and can be used as offices, cultural, educational, and sports institutions, galleries, shops, cafes, and restaurants. The style of the early twentieth century industrial interiors goes back to 1907, when the First Prague Automobile Factory was founded.

The hall was built between 1931 and 1934 and served as the central warehouse of a post office. The "E-shaped" architectural design is the work of Czech architect Josef Kalous. A unique chimney with a water tank, which was part of the unpreserved boiler room of the warehouse's economic office, became a distinctive feature. The building has been listed since 2003.