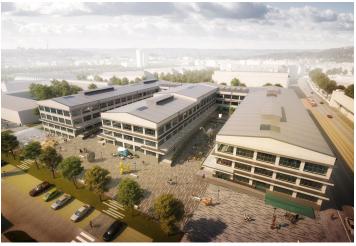

#### € 15.38 / m<sup>2</sup> I CZK 380 / m<sup>2</sup>

This former factory hall for a world-famous company offers fully refurbished office space for lease on the 2nd floor in the historical industrial center of Prague 9 - Vysočany. The total floor area is up to 27,000 sq. m. and can be used as offices, cultural, educational, and sports institutions, galleries, shops, cafes, and restaurants. The style of the early twentieth century industrial interiors goes back to 1907, when the First Prague Automobile Factory was founded.

The hall was built between 1931 and 1934 and served as the central warehouse of a post office. The "E-shaped" architectural design is the work of Czech architect Josef Kalous. A unique chimney with a water tank, which was part of the unpreserved boiler room of the warehouse's economic office, became a distinctive feature. The building has been listed since 2003.