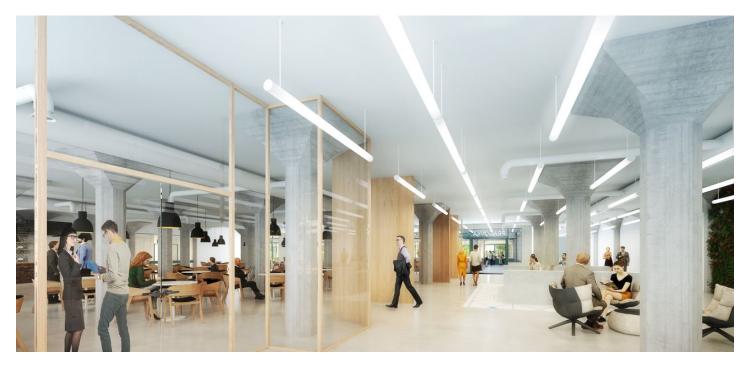

#### € 15.38 / m<sup>2</sup> I CZK 380 / m<sup>2</sup>

This former factory hall for a world-famous company offers fully refurbished office space for lease on the 2nd floor in the historical industrial center of Prague 9 - Vysočany. The total floor area is up to 27,000 sq. m. and can be used as offices, cultural, educational, and sports institutions, galleries, shops, cafes, and restaurants. The style of the early twentieth century industrial interiors goes back to 1907, when the First Prague Automobile Factory was founded.

#### Features and Services:

Reception

24-hour security with direct card access

Central ventilation—heating, and central air-conditioning

Raised floors

Storage space

Café with an outdoor terrace adjacent to the lobby