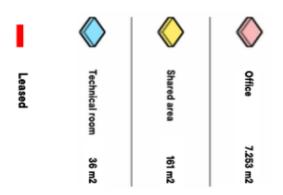

### Office space

Prague 9, Vysočany, Kolbenova

| Service price  | 116 CZK monthly per m²        |
|----------------|-------------------------------|
| Available area | 4 622 m²                      |
| Cellar         | -                             |
| Parking        | CZK 1500 - 2 300 / pp / month |
| PENB           | В                             |
| Reference numb | per 32632                     |