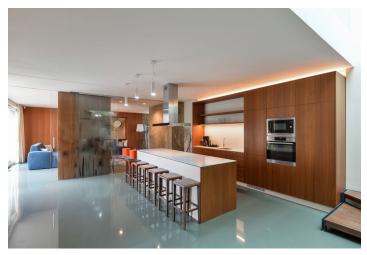

The lower floor features a large, fully fitted eat-in kitchen, a living room, a separate bedroom, and a walk-through office with a circular staircase leading up to a guest bedroom. There is a bathroom (shower, bidet, toilet), and an entrance hall with storage. The upper floor includes three bedrooms with **terrace** access, an en-suite bathroom (walk-in shower, toilet, bidet shower), and a family bathroom (walk-in shower, bidet, toilet).

**High standard equipment, polished screed floors**, tiles, security entry door, built-in wardrobes in the bedrooms and the hall, master switch, blinds, gas boiler, washer/dryer, induction cooktop, dishwasher, microwave oven, TV, alarm, video entry phone, satellite reception, garden furniture. Service charges and water bills: CZK 1,000/person/month. Gas and electricity will be transferred to the tenant. Available from July 2019.