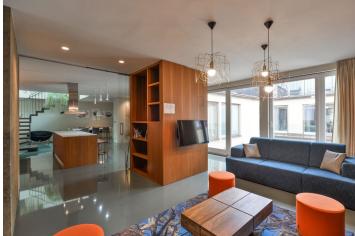

Benefiting from a 55 m<sup>2</sup> terrace, this is remarkable, fully furnished, fully air-conditioned, 6-bedroom 3-bathroom split-level attic apartment is situated on the top fourth floor of a well kept historic building with an elevator. Located in the very center of Prague, just a few minutes from the Prague Main Railway Station, Masaryk Railway Station, and Wenceslas Square with all three Prague metro lines and full amenities in the vicinity. Great location for people who enjoy city life and the convenience of being able to walk to just about anywhere. There is a tram stop just steps from the building, and within walking distance there are numerous historic sights, cultural venues, quality services, shops, cafes, restaurants, and more.

The lower floor features a large, fully fitted eat-in kitchen, a living room, a separate bedroom, and a walk-through office with a circular staircase leading up to a guest bedroom. There is a bathroom (shower, bidet, toilet), and an entrance hall with storage. The upper floor includes three bedrooms with **terrace** access, an en-suite bathroom (walk-in shower, toilet, bidet shower), and a family bathroom (walk-in shower, bidet, toilet).

**High standard equipment, polished screed floors**, tiles, security entry door, built-in wardrobes in the bedrooms and the hall, master switch, blinds, gas boiler, washer/dryer, induction cooktop, dishwasher, microwave oven, TV, alarm, video entry phone, satellite reception, garden furniture. Service charges and water bills: CZK 1,000/person/month. Gas and electricity will be transferred to the tenant. Available from July 2019.