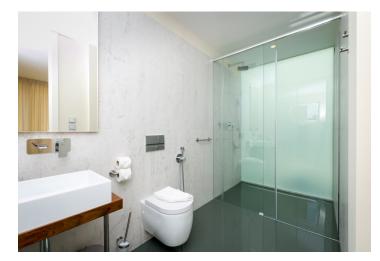

The lower floor features a large, fully fitted eat-in kitchen, a living room, a separate bedroom, and a walk-through office with a circular staircase leading up to a guest bedroom. There is a bathroom (shower, bidet, toilet), and an entrance hall with storage. The upper floor includes three bedrooms with **terrace** access, an en-suite bathroom (walk-in shower, toilet, bidet shower), and a family bathroom (walk-in shower, bidet, toilet).