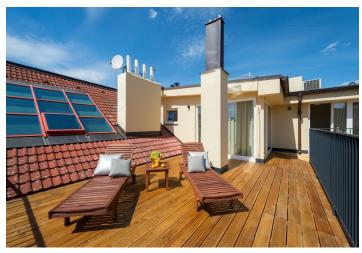

Benefiting from a 55 m<sup>2</sup> terrace, this is remarkable, fully furnished, fully air-conditioned, 6-bedroom 3-bathroom split-level attic apartment is situated on the top fourth floor of a well kept historic building with an elevator. Located in the very center of Prague, just a few minutes from the Prague Main Railway Station, Masaryk Railway Station, and Wenceslas Square with all three Prague metro lines and full amenities in the vicinity. Great location for people who enjoy city life and the convenience of being able to walk to just about anywhere. There is a tram stop just steps from the building, and within walking distance there are numerous historic sights, cultural venues, quality services, shops, cafes, restaurants, and more.

The lower floor features a large, fully fitted eat-in kitchen, a living room, a separate bedroom, and a walk-through office with a circular staircase leading up to a guest bedroom. There is a bathroom (shower, bidet, toilet), and an entrance hall with storage. The upper floor includes three bedrooms with **terrace** access, an en-suite bathroom (walk-in shower, toilet, bidet shower), and a family bathroom (walk-in shower, bidet, toilet).