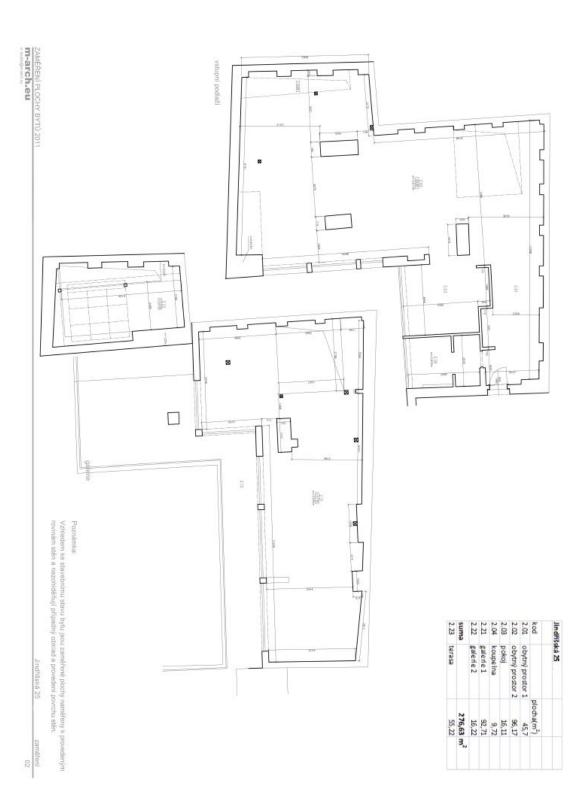

### Apartment Six-bedroom (7+1)

277 m², Prague 1, Nové Město, Jindřišská

| Total area       | 332 m²      |
|------------------|-------------|
| Floor area*      | 277 m²      |
| Terrace          | 55 m²       |
| Parking          | -           |
| Cellar           | -           |
| PENB             | G           |
| Reference number | 32625       |
| Available from   | Immediately |

The lower floor features a large, fully fitted eat-in kitchen, a living room, a separate bedroom, and a walk-through office with a circular staircase leading up to a guest bedroom. There is a bathroom (shower, bidet, toilet), and an entrance hall with storage. The upper floor includes three bedrooms with **terrace** access, an en-suite bathroom (walk-in shower, toilet, bidet shower), and a family bathroom (walk-in shower, bidet, toilet).