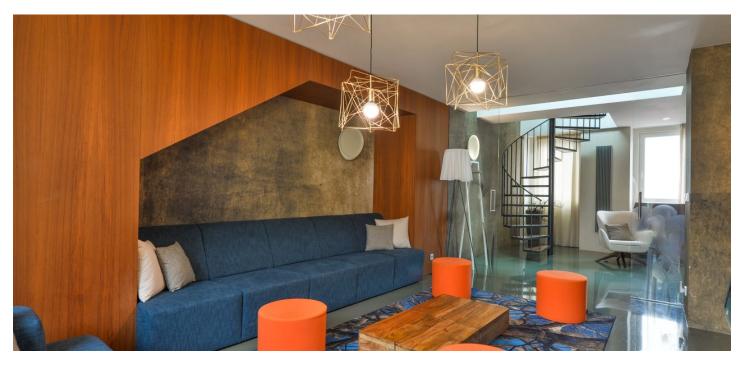

Benefiting from a 55 m<sup>2</sup> terrace, this is remarkable, fully furnished, fully air-conditioned, 6-bedroom 3-bathroom split-level attic apartment is situated on the top fourth floor of a well kept historic building with an elevator. Located in the very center of Prague, just a few minutes from the Prague Main Railway Station, Masaryk Railway Station, and Wenceslas Square with all three Prague metro lines and full amenities in the vicinity. Great location for people who enjoy city life and the convenience of being able to walk to just about anywhere. There is a tram stop just steps from the building, and within walking distance there are numerous historic sights, cultural venues, quality services, shops, cafes, restaurants, and more.

The lower floor features a large, fully fitted eat-in kitchen, a living room, a separate bedroom, and a walk-through office with a circular staircase leading up to a guest bedroom. There is a bathroom (shower, bidet, toilet), and an entrance hall with storage. The upper floor includes three bedrooms with **terrace** access, an en-suite bathroom (walk-in shower, toilet, bidet shower), and a family bathroom (walk-in shower, bidet, toilet).

**High standard equipment, polished screed floors**, tiles, security entry door, built-in wardrobes in the bedrooms and the hall, master switch, blinds, gas boiler, washer/dryer, induction cooktop, dishwasher, microwave oven, TV, alarm, video entry phone, satellite reception, garden furniture. Service charges and water bills: CZK 1,000/person/month. Gas and electricity will be transferred to the tenant. Available from July 2019.