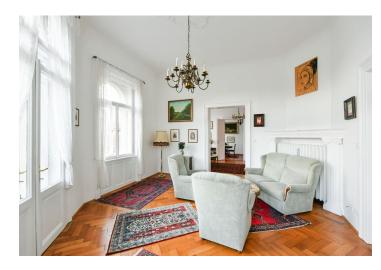

The interior features two bedrooms with built-in storage, a walk-through living room with a **balcony**, a fully fitted eat-in kitchen, two bathrooms (walk-in shower, toilet/bathtub, toilet), and an entrance hall.

High ceilings, stucco ornaments, new windows, hardwood parquet floors, tiles, blinds, central heating, washer, dishwasher, microwave oven, alarm, chip card entry to the building, camera system. The apartment can be rented without furniture.