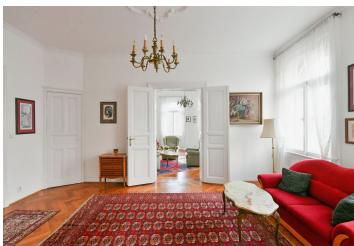

The interior features two bedrooms with built-in storage, a walk-through living room with a **balcony**, a fully fitted eat-in kitchen, two bathrooms (walk-in shower, toilet/bathtub, toilet), and an entrance hall.

High ceilings, stucco ornaments, new windows, hardwood parquet floors, tiles, blinds, central heating, washer, dishwasher, microwave oven, alarm, chip card entry to the building, camera system. The apartment can be rented without furniture.