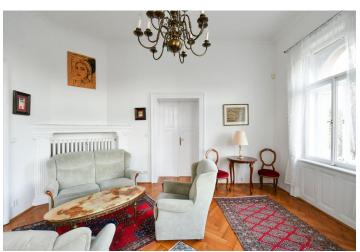

\* Area of the unit according to the Civil Code. The area consists of the sum total area of the entire unit bounded by perimeter walls.

Boasting unique unobstructed views of the Vltava riverbank, Prague Castle, and Charles Bridge, this fully renovated, fully furnished apartment with a balcony is situated on the 4th floor of a completely refurbished historic building with an elevator, an impressive entrance hall, and beautiful preserved original details. Located in the historic center of Prague just a few steps from the Rotunda of the Holly Cross, moments from the National Theater and the Charles Bridge, within easy reach of multiple tram links and the Národní třída metro station.

The interior features two bedrooms with built-in storage, a walk-through living room with a **balcony**, a fully fitted eat-in kitchen, two bathrooms (walk-in shower, toilet/bathtub, toilet), and an entrance hall.

High ceilings, stucco ornaments, new windows, hardwood parquet floors, tiles, blinds, central heating, washer, dishwasher, microwave oven, alarm, chip card entry to the building, camera system. The apartment can be rented without furniture.