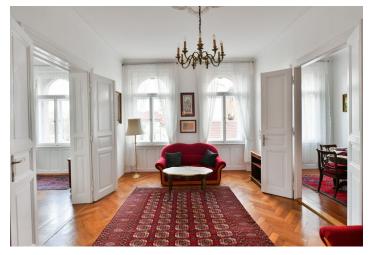

The interior features two bedrooms with built-in storage, a walk-through living room with a **balcony**, a fully fitted eat-in kitchen, two bathrooms (walk-in shower, toilet/bathtub, toilet), and an entrance hall.

High ceilings, stucco ornaments, new windows, hardwood parquet floors, tiles, blinds, central heating, washer, dishwasher, microwave oven, alarm, chip card entry to the building, camera system. The apartment can be rented without furniture.