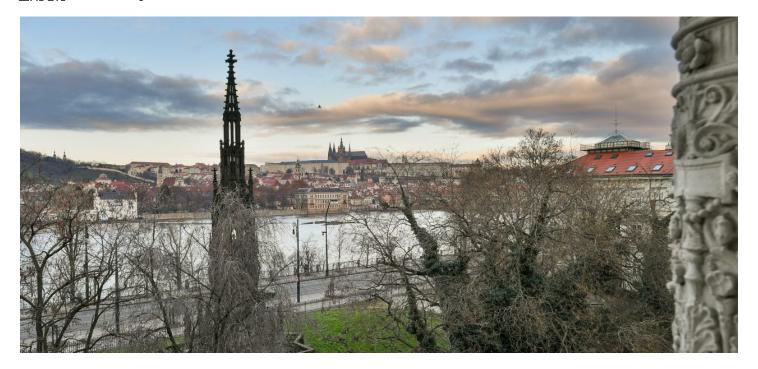

\* Area of the unit according to the Civil Code. The area consists of the sum total area of the entire unit bounded by perimeter walls.

Boasting unique unobstructed views of the Vltava riverbank, Prague Castle, and Charles Bridge, this fully renovated, fully furnished apartment with a balcony is situated on the 4th floor of a completely refurbished historic building with an elevator, an impressive entrance hall, and beautiful preserved original details. Located in the historic center of Prague just a few steps from the Rotunda of the Holly Cross, moments from the National Theater and the Charles Bridge, within easy reach of multiple tram links and the Národní třída metro station.