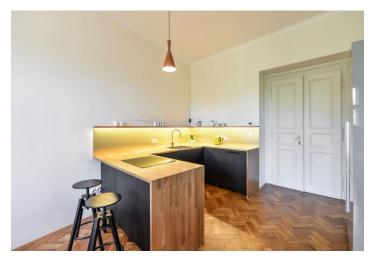

The tastefully finished interior features a living room with a **balcony** facing the park, a fully fitted eat-in kitchen, and a bedroom with built-in storage and views of the green back yard. There is an en-suite shower room with a toilet, a utility room, and an entrance hall with storage space. The apartment boasts beautifully **preserved original architectural details**.