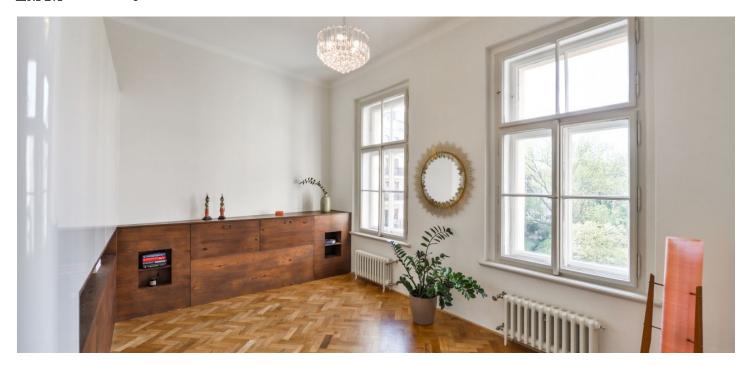

The tastefully finished interior features a living room with a **balcony** facing the park, a fully fitted eat-in kitchen, and a bedroom with built-in storage and views of the green back yard. There is an en-suite shower room with a toilet, a utility room, and an entrance hall with storage space. The apartment boasts beautifully **preserved original architectural details**.

High ceilings, **solid wood parquet floors**, tiles, double interior doors, a gas boiler, an induction cooktop, a dishwasher, a video entry phone. The apartment can be equipped with furniture at a higher rent. Deposit for common building charges and water for 2 persons CZK 1,700/month. Deposit for electricity and gas CZK 2,500/month.