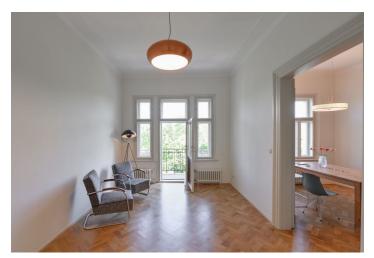

The tastefully finished interior features a living room with a **balcony** facing the park, a fully fitted eat-in kitchen, and a bedroom with built-in storage and views of the green back yard. There is an en-suite shower room with a toilet, a utility room, and an entrance hall with storage space. The apartment boasts beautifully **preserved original architectural details**.