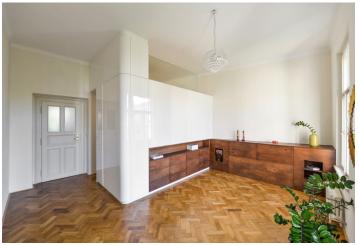

The tastefully finished interior features a living room with a **balcony** facing the park, a fully fitted eat-in kitchen, and a bedroom with built-in storage and views of the green back yard. There is an en-suite shower room with a toilet, a utility room, and an entrance hall with storage space. The apartment boasts beautifully **preserved original architectural details**.

High ceilings, **solid wood parquet floors**, tiles, double interior doors, a gas boiler, an induction cooktop, a dishwasher, a video entry phone. The apartment can be equipped with furniture at a higher rent. Deposit for common building charges and water for 2 persons CZK 1,700/month. Deposit for electricity and gas CZK 2,500/month.