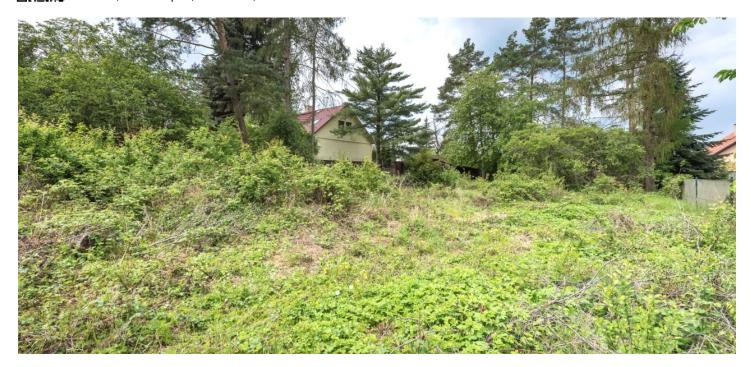

This 807 m² building plot is situated in an attractive location in a quiet residential area adjacent to Průhonice Park, a UNESCO World Heritage site. An excellent environment for family living thanks to the proximity of nature, a full spectrum of services, and easy access to Prague.

Sold

The flat plot of land with mature trees is ideally suited for the construction of a family house. **Utilities** (electricity, water, gas, sewerage) are on site, and there is also a **water well**. By purchasing the neighboring plot, it is possible to increase the area by 1,459 m<sup>2</sup>.