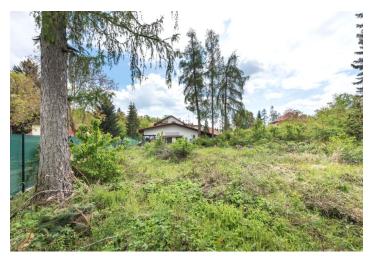

This 807 m² building plot is situated in an attractive location in a quiet residential area adjacent to Průhonice Park, a UNESCO World Heritage site. An excellent environment for family living thanks to the proximity of nature, a full spectrum of services, and easy access to Prague.

Sold

The flat plot of land with mature trees is ideally suited for the construction of a family house. **Utilities** (electricity, water, gas, sewerage) are on site, and there is also a **water well**. By purchasing the neighboring plot, it is possible to increase the area by 1,459 m<sup>2</sup>.