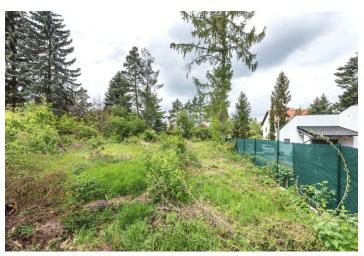

This 807 m² building plot is situated in an attractive location in a quiet residential area adjacent to Průhonice Park, a UNESCO World Heritage site. An excellent environment for family living thanks to the proximity of nature, a full spectrum of services, and easy access to Prague.

Sold

The flat plot of land with mature trees is ideally suited for the construction of a family house. **Utilities** (electricity, water, gas, sewerage) are on site, and there is also a **water well**. By purchasing the neighboring plot, it is possible to increase the area by 1,459 m<sup>2</sup>.