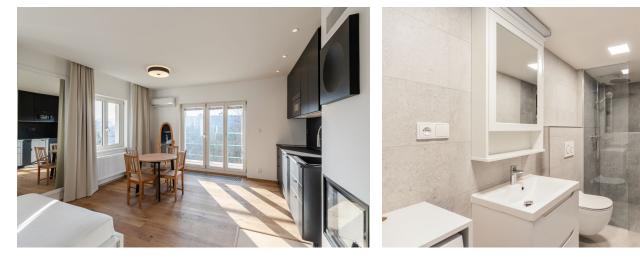

The apartment features a living room/bedroom, a fully fitted open plan kitchen, a dining area, and access to the **balcony**, a bathroom including a walk-in shower and a toilet, and an open entrance hall.

Preserved original details, **hardwood floors**, heated tiles in the bathroom, built-in wardrobes, blinds, electric heating, washing machine, dishwasher, microwave oven, safe.

\* Area of the unit according to the Civil Code. The area consists of the sum total area of the entire unit bounded by perimeter walls.