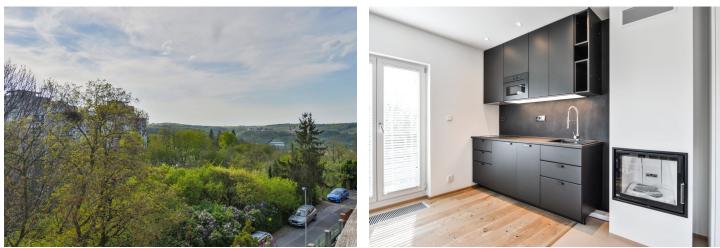

Benefiting from a prestigious location, this studio apartment that has been refurbished offers a balcony and green views. Situated on the top 3rd floor of a renovated residential semidetached building without an elevator on a quiet street in the highly sought-after Hanspaulka neighborhood, on the edge of the wonderful greenery of the Šárka Valley. A location with quick access to the city center and to full amenities, a few min. drive from the Bořislavka metro station, and three tram stops from the Dejvická metro station. Convenient to the airport and Prague 6 international schools (a few min. drive to the ISP school in Nebušice).

The apartment features a living room/bedroom, a fully fitted open plan kitchen, a dining area, and access to the **balcony**, a bathroom including a walk-in shower and a toilet, and an open entrance hall.

Preserved original details, **hardwood floors**, heated tiles in the bathroom, built-in wardrobes, blinds, electric heating, washing machine, dishwasher, microwave oven, safe.

\* Area of the unit according to the Civil Code. The area consists of the sum total area of the entire unit bounded by perimeter walls.