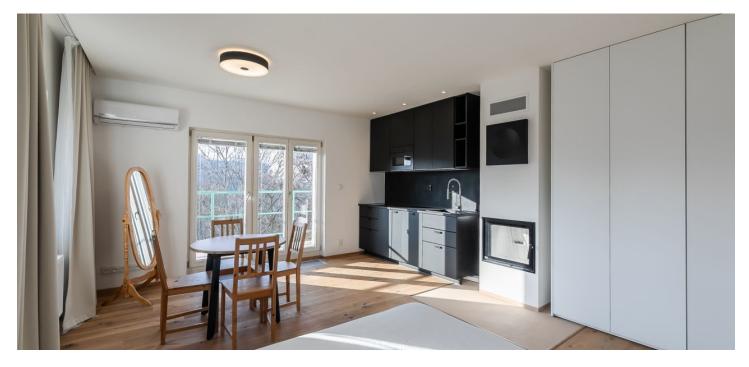

Benefiting from a prestigious location, this studio apartment that has been refurbished offers a balcony and green views. Situated on the top 3rd floor of a renovated residential semidetached building without an elevator on a quiet street in the highly sought-after Hanspaulka neighborhood, on the edge of the wonderful greenery of the Šárka Valley. A location with quick access to the city center and to full amenities, a few min. drive from the Bořislavka metro station, and three tram stops from the Dejvická metro station. Convenient to the airport and Prague 6 international schools (a few min. drive to the ISP school in Nebušice).

The apartment features a living room/bedroom, a fully fitted open plan kitchen, a dining area, and access to the **balcony**, a bathroom including a walk-in shower and a toilet, and an open entrance hall.

Preserved original details, **hardwood floors**, heated tiles in the bathroom, built-in wardrobes, blinds, electric heating, washing machine, dishwasher, microwave oven, safe.

\* Area of the unit according to the Civil Code. The area consists of the sum total area of the entire unit bounded by perimeter walls.