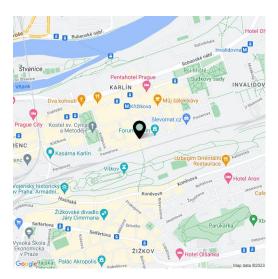

#### Rented

Commercial space for lease part of a modern residence that is currently being built near the center of Karlín at the edge of a park and a short walk from the metro and tram stops. The premises on the ground floor with large glass windows and a street entrance are located on the corner of Pernerova Street and the newly emerging piazza leading to Křižíkova Street. The unit can serve as a showroom, a sales office, a beauty salon, or a doctor's office.

The dynamically developing district of Karlín has many elements in common with other European cities. The area boasts an abundance of greenery, cultural centers, schools of all levels, shops, cars, bars, and restaurants offering culinary delights from all over the world. The **Křižíkova metro station** (line B) and tram stop are just a **few meters** from the building, making travel to the city center easy, fast, and convenient (just a few minutes).