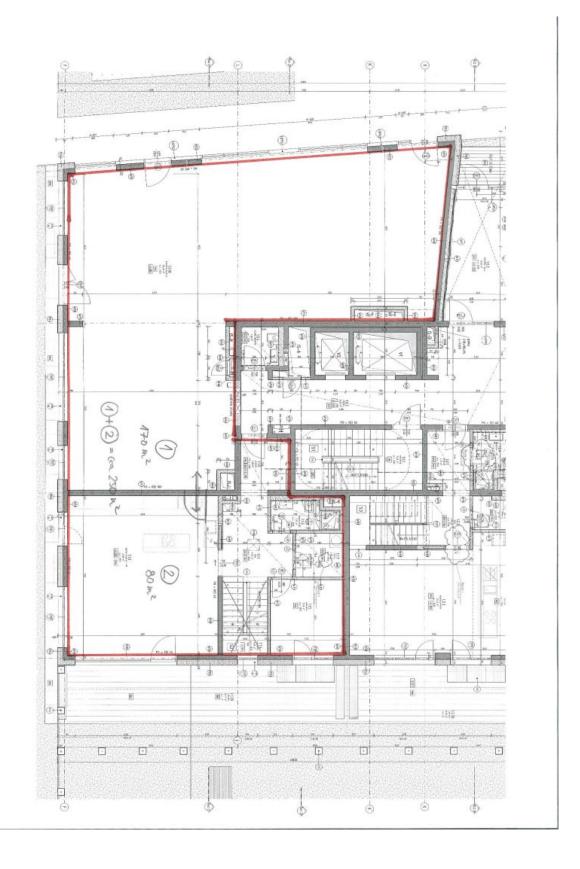

### **Retail space**

Prague 8, Karlín, Pernerova

| Available area   | 250 m² |
|------------------|--------|
| Parking          | Yes    |
| PENB             | В      |
| Reference number | 32340  |

#### Rented

Commercial space for lease part of a modern residence that is currently being built near the center of Karlín at the edge of a park and a short walk from the metro and tram stops. The premises on the ground floor with large glass windows and a street entrance are located on the corner of Pernerova Street and the newly emerging piazza leading to Křižíkova Street. The unit can serve as a showroom, a sales office, a beauty salon, or a doctor's office.