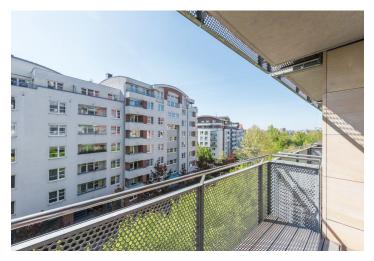

\* Area of the unit according to the Civil Code. The area consists of the sum total area of the entire unit bounded by perimeter walls.

This apartment with a balcony is located on the 3rd floor of the modern Rubeška residential complex with elevators, a 24-hour reception, an underground garage, and landscaped greenery. The complex is set in a location with developed infrastructure and easy access.

The apartment is divided into a living room with a kitchen and a **sliding glass** wall with an adjoining **covered balcony**. There is also 1 bedroom, a bathroom (with a bathtub and 2 sinks), a guest toilet, and a foyer.