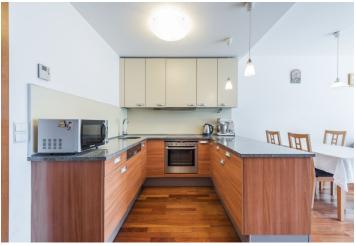

The facilities include **large-format Euro windows**, floating floors, and a complete kitchen with **AEG** appliances. Heating is central. The unit comes with a garage parking space. The complex has a non-stop reception and a large landscaped courtyard.