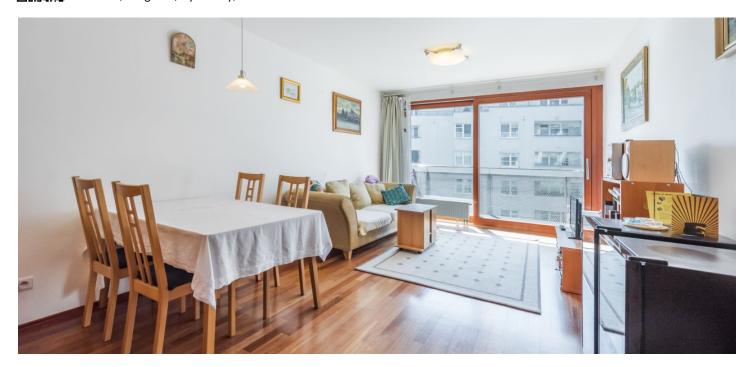

The apartment is divided into a living room with a kitchen and a **sliding glass** wall with an adjoining **covered balcony**. There is also 1 bedroom, a bathroom (with a bathtub and 2 sinks), a guest toilet, and a foyer.

The facilities include **large-format Euro windows**, floating floors, and a complete kitchen with **AEG** appliances. Heating is central. The unit comes with a garage parking space. The complex has a non-stop reception and a large landscaped courtyard.