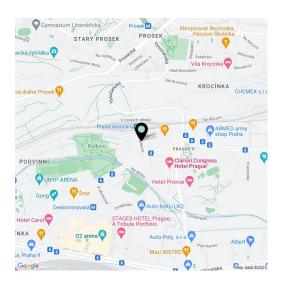

The place has excellent transport accessibility. The **Vysočanská** metro station (line B) and train station with direct and fast links to the city center are close to the building. Nearby, there is a café, a sweet shop, an international kindergarten, an English grammar school, a pharmacy, ATMs, a health center, and a large shopping center. The Podviní landscaped park along the Rokytka River, is just a few steps away.