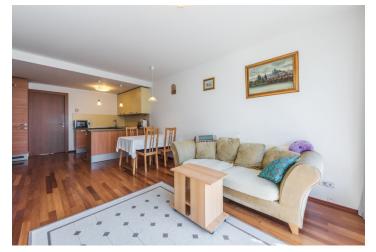

The apartment is divided into a living room with a kitchen and a **sliding glass** wall with an adjoining **covered balcony**. There is also 1 bedroom, a bathroom (with a bathtub and 2 sinks), a guest toilet, and a foyer.