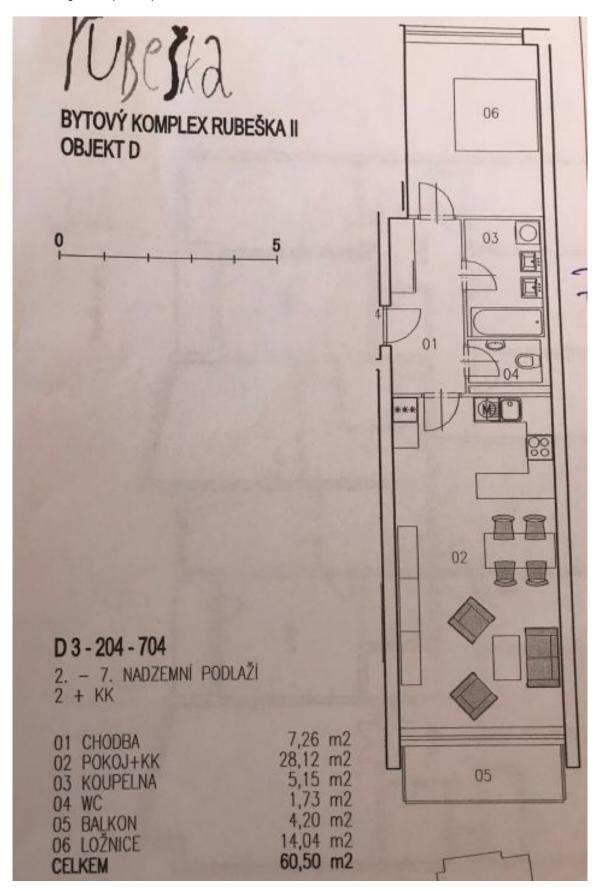

## Apartment One-bedroom (2+kk)

Sold

56.3 m², Prague 9, Vysočany, Paříkova

| Total area       | 61 m²                |
|------------------|----------------------|
| Floor area*      | 56 m²                |
| Balcony          | 4 m²                 |
| Parking          | garage parking place |
| Garage           | Yes                  |
| Cellar           | -                    |
| PENB             | G                    |
| Reference number | 32328                |

Interior 60.5 m<sup>2</sup>, balcony 4.2 m<sup>2</sup>.