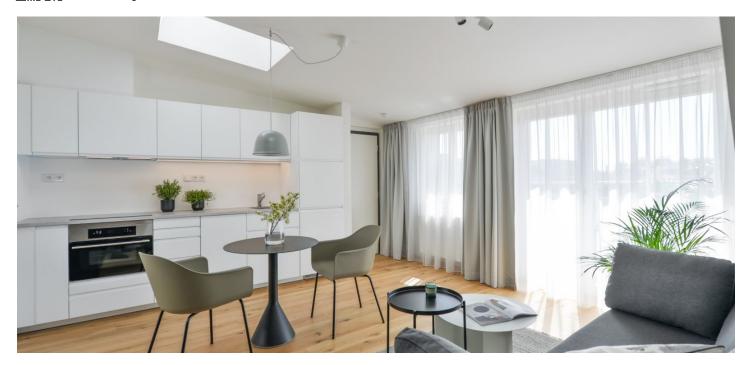

The interior features an air-conditioned living room with a fully fitted open plan kitchen, a dining area and access to the **terrace** facing the quiet green back yard, one bedroom with built-in wardrobes and storage, a utility area, and a bathroom including a walk-in shower and a toilet.

**Hardwood floors**, tiles, security entry door, light tunnels, gas boiler, washer / dryer, dishwasher, microwave oven, sofabed, TV, **cellar**. Service charges and water bills: CZK 1000/month for one person. Gas and electricity are billed separately.