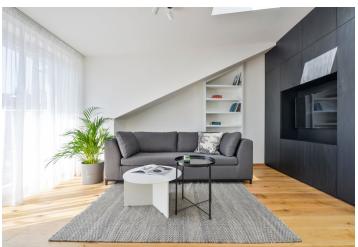

The interior features an air-conditioned living room with a fully fitted open plan kitchen, a dining area and access to the **terrace** facing the quiet green back yard, one bedroom with built-in wardrobes and storage, a utility area, and a bathroom including a walk-in shower and a toilet.