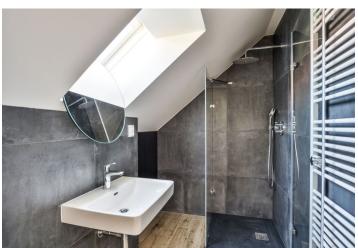

The interior features an air-conditioned living room with a fully fitted open plan kitchen, a dining area and access to the **terrace** facing the quiet green back yard, one bedroom with built-in wardrobes and storage, a utility area, and a bathroom including a walk-in shower and a toilet.