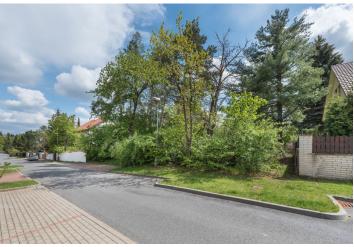

## Land

1459 m², Praha-západ, Průhonice, Vřesová

11 CZK Price per sq. m. 1459 m<sup>2</sup>

Land type Housing 32250 Reference number

This 1,459 m<sup>2</sup> building plot is situated in an attractive location in a quiet residential area adjacent to Průhonice Park, a UNESCO World Heritage site. An excellent environment for family living thanks to the proximity of nature, a full spectrum of services, and easy access to Prague.

Sold

The flat plot of land with mature trees is ideally suited for the construction of a family house. Utilities (electricity, water, gas, sewerage) are on site, and there is also a water well. Due to the size of the land, it is possible to divide the area into 2 separate building plots.

The land is situated in a location with plenty of greenery. The neighboring extensive Průhonice Park is an ideal place for long walks in the woods, through meadows, around ponds, waterfalls, and to beautiful viewpoints. In Průhonice, there is a kindergarten and an elementary school, several restaurants and cafes, a cinema, sports and children's playgrounds, and shops. Other services are found in neighboring Čestlice with a shopping and entertainment zone, an aquapark, and a dendrological garden. It is easily accessible not only by car but also by bus - 12 minutes from the Opatov metro station. Within a short driving distance, there are 2 international schools: Sunny Canadian School and Open Gate.