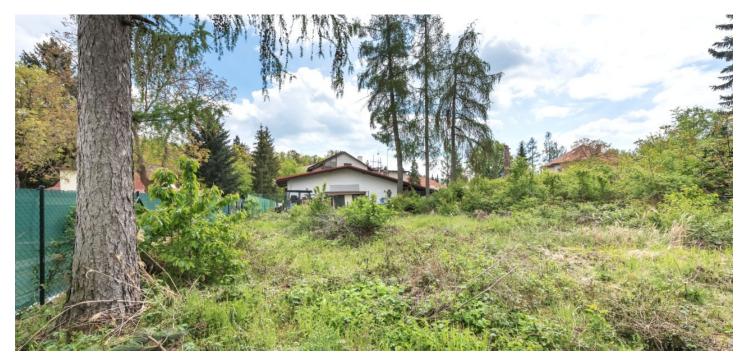

## Land

1459 m², Praha-západ, Průhonice, Vřesová

11 CZK Price per sq. m. 1459 m<sup>2</sup>

Land type Housing 32250 Reference number

This 1,459 m<sup>2</sup> building plot is situated in an attractive location in a quiet residential area adjacent to Průhonice Park, a UNESCO World Heritage site. An excellent environment for family living thanks to the proximity of nature, a full spectrum of services, and easy access to Prague.

Sold

The flat plot of land with mature trees is ideally suited for the construction of a family house. Utilities (electricity, water, gas, sewerage) are on site, and there is also a water well. Due to the size of the land, it is possible to divide the area into 2 separate building plots.