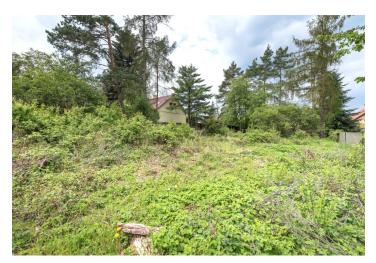

Sold

The flat plot of land with mature trees is ideally suited for the construction of a family house. Utilities (electricity, water, gas, sewerage) are on site, and there is also a water well. Due to the size of the land, it is possible to divide the area into 2 separate building plots.