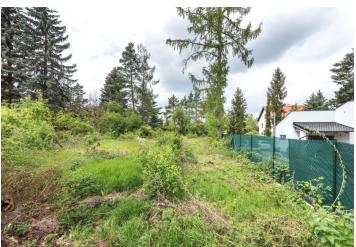

Sold

The flat plot of land with mature trees is ideally suited for the construction of a family house. Utilities (electricity, water, gas, sewerage) are on site, and there is also a water well. Due to the size of the land, it is possible to divide the area into 2 separate building plots.