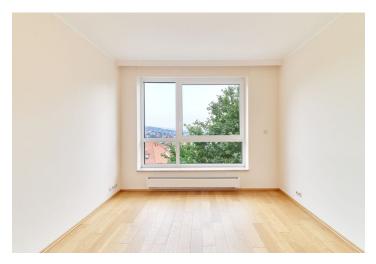

The apartment consists of an entrance hall, a living room connected to a kitchen, 2 bedrooms, a bathroom with a shower and a bathtub, 2 separate toilets, and three **spacious terraces**.

The equipment of the apartment includes **wooden floors**, **underfloor heating**, exterior aluminium motorized blinds, a granite kitchen worktop, MIELE appliances, structured cabling/Internet, a TV a, satellite, a video doorman, terraces with wooden grating floors, and a fireplace in the living room. The apartment has one garage parking space with the possibility of renting another parking space.