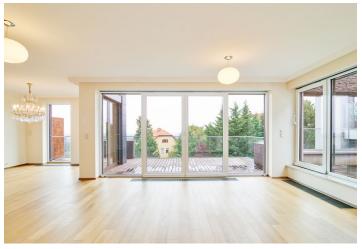

The apartment consists of an entrance hall, a living room connected to a kitchen, 2 bedrooms, a bathroom with a shower and a bathtub, 2 separate toilets, and three **spacious terraces**.

The equipment of the apartment includes **wooden floors**, **underfloor heating**, exterior aluminium motorized blinds, a granite kitchen worktop, MIELE appliances, structured cabling/Internet, a TV a, satellite, a video doorman, terraces with wooden grating floors, and a fireplace in the living room. The apartment has one garage parking space with the possibility of renting another parking space.