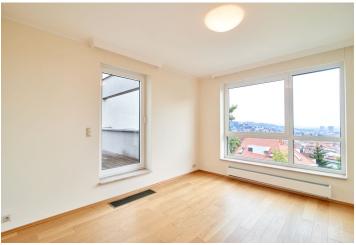

\* Area of the unit according to the Civil Code. The area consists of the sum total area of the entire unit bounded by perimeter walls.

Pleasant modern living in a two-bedroom air-conditioned apartment situated on the 2nd floor of a residential project with an elevator in the exclusive environment of Bratislava Castle.

The apartment consists of an entrance hall, a living room connected to a kitchen, 2 bedrooms, a bathroom with a shower and a bathtub, 2 separate toilets, and three **spacious terraces**.

The equipment of the apartment includes **wooden floors**, **underfloor heating**, exterior aluminium motorized blinds, a granite kitchen worktop, MIELE appliances, structured cabling/Internet, a TV a, satellite, a video doorman, terraces with wooden grating floors, and a fireplace in the living room. The apartment has one garage parking space with the possibility of renting another parking space.