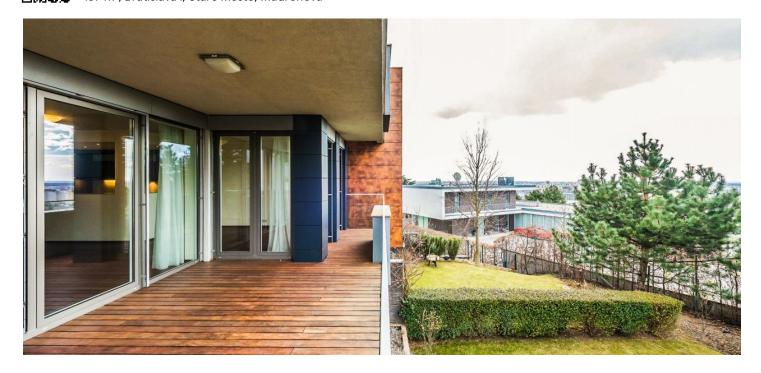

\* Area of the unit according to the Civil Code. The area consists of the sum total area of the entire unit bounded by perimeter walls.

Pleasant modern living in a two-bedroom air-conditioned apartment situated on the 2nd floor of a residential project with an elevator in the exclusive environment of Bratislava Castle.

The apartment consists of an entrance hall, a living room connected to a kitchen, 2 bedrooms, a bathroom with a shower and a bathtub, 2 separate toilets, and three **spacious terraces**.

The equipment of the apartment includes **wooden floors**, **underfloor heating**, exterior aluminium motorized blinds, a granite kitchen worktop, MIELE appliances, structured cabling/Internet, a TV a, satellite, a video doorman, terraces with wooden grating floors, and a fireplace in the living room. The apartment has one garage parking space with the possibility of renting another parking space.