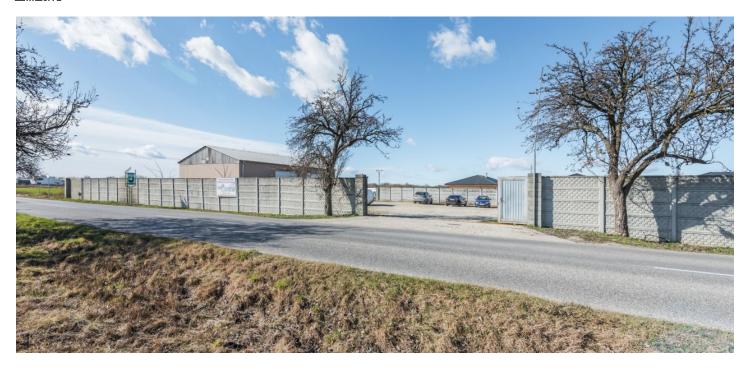

This large, flat building plot is located in a quiet area between newly built family houses in the village Kalinkovo.

The fence-in building plot with **all engineering networks** (water, sewerage, electricity, and gas) has a total area of 1,190 sq. m., measuring 22x51 meters. Easy access to the land is provided by an asphalt road. There are concrete panels on the plot that can be removed as necessary. The price in the current condition is  $\notin$  93/sq. m. and, if removed, the price is  $\notin$  97/sq. m.