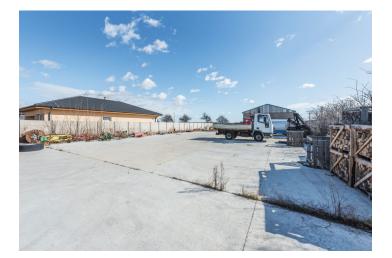

This large, flat building plot is located in a quiet area between newly built family houses in the village Kalinkovo.

The fence-in building plot with **all engineering networks** (water, sewerage, electricity, and gas) has a total area of 1,190 sq. m., measuring 22x51 meters. Easy access to the land is provided by an asphalt road. There are concrete panels on the plot that can be removed as necessary. The price in the current condition is  $\notin$  93/sq. m. and, if removed, the price is  $\notin$  97/sq. m.