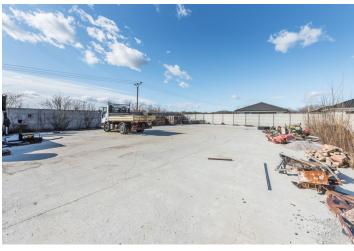

This large, flat building plot is located in a quiet area between newly built family houses in the village Kalinkovo.

The fence-in building plot with **all engineering networks** (water, sewerage, electricity, and gas) has a total area of 1,190 sq. m., measuring 22x51 meters. Easy access to the land is provided by an asphalt road. There are concrete panels on the plot that can be removed as necessary. The price in the current condition is  $\notin$  93/sq. m. and, if removed, the price is  $\notin$  97/sq. m.