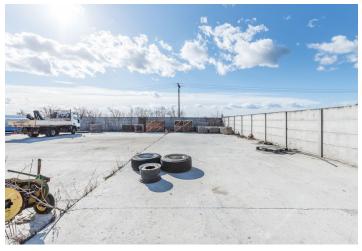

This large, flat building plot is located in a quiet area between newly built family houses in the village Kalinkovo.

The fence-in building plot with **all engineering networks** (water, sewerage, electricity, and gas) has a total area of 1,190 sq. m., measuring 22x51 meters. Easy access to the land is provided by an asphalt road. There are concrete panels on the plot that can be removed as necessary. The price in the current condition is  $\notin$  93/sq. m. and, if removed, the price is  $\notin$  97/sq. m.