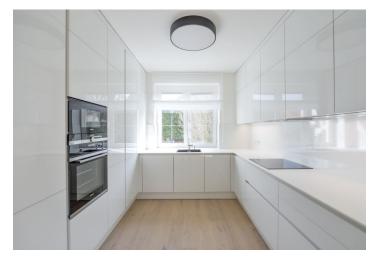

The ground floor features a living room with French windows and access to a paved patio, a fully fitted eat-in kitchen with a bay window, a walk-in closet, a toilet, a laundry / boiler room with direct garden access, a storage room, and an entrance hall with garage access. The upper floor includes a huge hall / gallery that can easily be converted into a fourth walk-through bedroom, plus a terrace, three bedrooms, an en-suite shower room with a toilet, a family bathroom including a bathtub, a walk-in shower and a toilet, and a storage room.

High quality hardwood floors, large format tiles, wooden stairs, built-in wardrobes, blinds, insect nets, gas boiler, dishwasher, induction cooktop, microwave oven, alarm, automatic garage door. Garage and parking in front of the garage is available. Service charges and utilities are billed separately. Very pleasant setting, ideal for families.