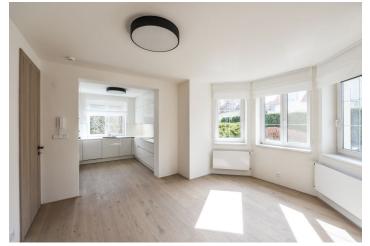

The ground floor features a living room with French windows and access to a paved patio, a fully fitted eat-in kitchen with a bay window, a walk-in closet, a toilet, a laundry / boiler room with direct garden access, a storage room, and an entrance hall with garage access. The upper floor includes a huge hall / gallery that can easily be converted into a fourth walk-through bedroom, plus a terrace, three bedrooms, an en-suite shower room with a toilet, a family bathroom including a bathtub, a walk-in shower and a toilet, and a storage room.

High quality hardwood floors, large format tiles, wooden stairs, built-in wardrobes, blinds, insect nets, gas boiler, dishwasher, induction cooktop, microwave oven, alarm, automatic garage door. Garage and parking in front of the garage is available. Service charges and utilities are billed separately. Very pleasant setting, ideal for families.