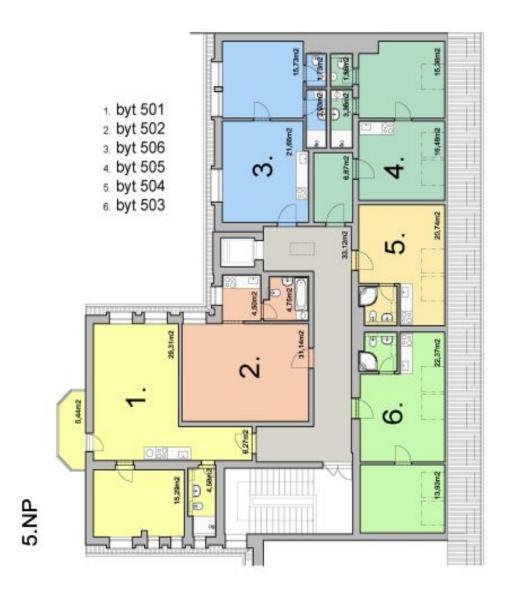

The layout of the apartment consists of a living room connected with a kitchen, a bedroom, and a bathroom with a shower and a toilet. The balcony is entered from the living room. The standard included in the price consists of first class vinyl floors, tiles, sanitary ware by Villeroy & Boch, SAPELI designer interior doors, ADLO security and fireproof entrance doors, and soundproof windows with triple-glazed panes facing the street. The apartment is fully air-conditioned and all walls meet fire and acoustic STN standards. The whole complex is equipped with weak-current distribution for Internet, TV, Intercom connections and the whole building is connected to an alarm. With a new brick construction, it has six above-ground floors and two underground floors, and a common yard with five parking spaces .Live in the prestigious neighborhood of the Bratislava Castle and many embassies with plenty of greenery and within walking distance of the historic center. This location offers very good civic amenities, schools, kindergartens, cozy cafes, gourmet restaurants, and an excellent infrastructure, as well as outdoor activities in the Presidential Garden or the nearby Mountain Park. There are bus stops only a few meters from the building.