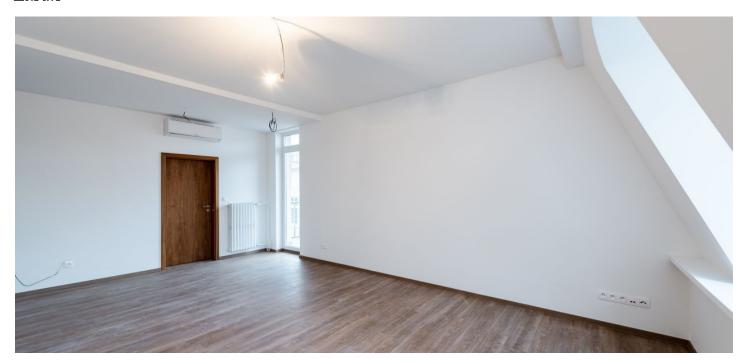

\* Area of the unit according to the Civil Code. The area consists of the sum total area of the entire unit bounded by perimeter walls.

Newly refurbished, high standard 1-bedroom apartment on the 5th floor of a brick building with an elevator located in very center of Old Town close to the garden of the Presidential Palace.

The layout of the apartment consists of a living room connected with a kitchen, a bedroom, and a bathroom with a shower and a toilet. The balcony is entered from the living room. The standard included in the price consists of first class vinyl floors, tiles, sanitary ware by Villeroy & Boch, SAPELI designer interior doors, ADLO security and fireproof entrance doors, and soundproof windows with triple-glazed panes facing the street. The apartment is fully air-conditioned and all walls meet fire and acoustic STN standards. The whole complex is equipped with weak-current distribution for Internet, TV, Intercom connections and the whole building is connected to an alarm. With a new brick construction, it has six above-ground floors and two underground floors, and a common yard with five parking spaces .Live in the prestigious neighborhood of the Bratislava Castle and many embassies with plenty of greenery and within walking distance of the historic center. This location offers very good civic amenities, schools, kindergartens, cozy cafes, gourmet restaurants, and an excellent infrastructure, as well as outdoor activities in the Presidential Garden or the nearby Mountain Park. There are bus stops only a few meters from the building.

Interior 60 m², balcony 5.15 m²