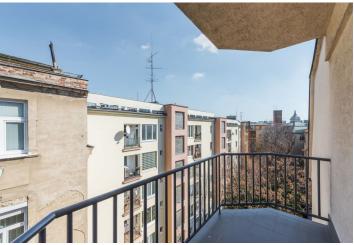

The layout of the apartment consists of a living room connected with a kitchen, a bedroom, and a bathroom with a shower and a toilet. The balcony is entered from the living room. The standard included in the price consists of first class vinyl floors, tiles, sanitary ware by Villeroy & Boch, SAPELI designer interior doors, ADLO security and fireproof entrance doors, and soundproof windows with triple-glazed panes facing the street. The apartment is fully air-conditioned and all walls meet fire and acoustic STN standards. The whole complex is equipped with weak-current distribution for Internet, TV, Intercom connections and the whole building is connected to an alarm. With a new brick construction, it has six above-ground floors and two underground floors, and a common yard with five parking spaces .Live in the prestigious neighborhood of the Bratislava Castle and many embassies with plenty of greenery and within walking distance of the historic center. This location offers very good civic amenities, schools, kindergartens, cozy cafes, gourmet restaurants, and an excellent infrastructure, as well as outdoor activities in the Presidential Garden or the nearby Mountain Park. There are bus stops only a few meters from the building.

Interior 60 m², balcony 5.15 m²