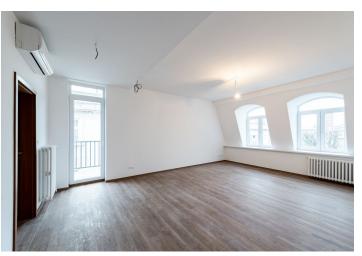

The layout of the apartment consists of a living room connected with a kitchen, a bedroom, and a bathroom with a shower and a toilet. The balcony is entered from the living room. The standard included in the price consists of first class vinyl floors, tiles, sanitary ware by Villeroy & Boch, SAPELI designer interior doors, ADLO security and fireproof entrance doors, and soundproof windows with triple-glazed panes facing the street. The apartment is fully air-conditioned and all walls meet fire and acoustic STN standards. The whole complex is equipped with weak-current distribution for Internet, TV, Intercom connections and the whole building is connected to an alarm. With a new brick construction, it has six above-ground floors and two underground floors, and a common yard with five parking spaces .Live in the prestigious neighborhood of the Bratislava Castle and many embassies with plenty of greenery and within walking distance of the historic center. This location offers very good civic amenities, schools, kindergartens, cozy cafes, gourmet restaurants, and an excellent infrastructure, as well as outdoor activities in the Presidential Garden or the nearby Mountain Park. There are bus stops only a few meters from the building.

Interior 60 m², balcony 5.15 m²