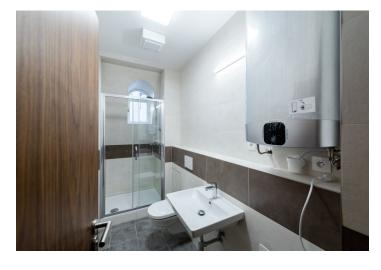

The layout of the apartment consists of a living room connected with a kitchen, a bedroom, and a bathroom with a shower and a toilet. The balcony is entered from the living room. The standard included in the price consists of first class vinyl floors, tiles, sanitary ware by Villeroy & Boch, SAPELI designer interior doors, ADLO security and fireproof entrance doors, and soundproof windows with triple-glazed panes facing the street. The apartment is fully air-conditioned and all walls meet fire and acoustic STN standards. The whole complex is equipped with weak-current distribution for Internet, TV, Intercom connections and the whole building is connected to an alarm. With a new brick construction, it has six above-ground floors and two underground floors, and a common yard with five parking spaces .Live in the prestigious neighborhood of the Bratislava Castle and many embassies with plenty of greenery and within walking distance of the historic center. This location offers very good civic amenities, schools, kindergartens, cozy cafes, gourmet restaurants, and an excellent infrastructure, as well as outdoor activities in the Presidential Garden or the nearby Mountain Park. There are bus stops only a few meters from the building.