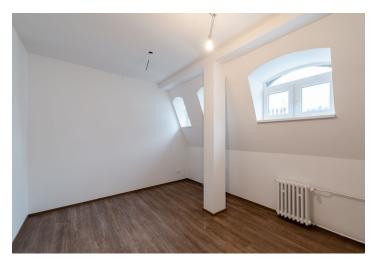

The layout of the apartment consists of a living room connected with a kitchen, a bedroom, and a bathroom with a shower and a toilet. The balcony is entered from the living room. The standard included in the price consists of first class vinyl floors, tiles, sanitary ware by Villeroy & Boch, SAPELI designer interior doors, ADLO security and fireproof entrance doors, and soundproof windows with triple-glazed panes facing the street. The apartment is fully air-conditioned and all walls meet fire and acoustic STN standards. The whole complex is equipped with weak-current distribution for Internet, TV, Intercom connections and the whole building is connected to an alarm. With a new brick construction, it has six above-ground floors and two underground floors, and a common yard with five parking spaces .Live in the prestigious neighborhood of the Bratislava Castle and many embassies with plenty of greenery and within walking distance of the historic center. This location offers very good civic amenities, schools, kindergartens, cozy cafes, gourmet restaurants, and an excellent infrastructure, as well as outdoor activities in the Presidential Garden or the nearby Mountain Park. There are bus stops only a few meters from the building.

Interior 60 m², balcony 5.15 m²