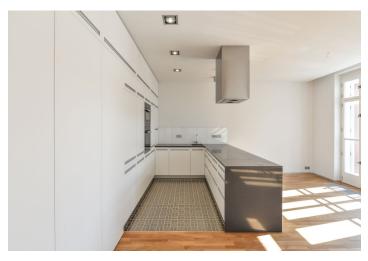

The airy interior features a comfortable living room including a dining area, a fully integrated kitchen, built-in storage, three French windows leading to narrow balconies and beautiful views of the adjacent green park. There are three bedrooms—one with **balcony** access—a bathroom (freestanding bath, walk-in shower, double sink), a toilet with a sink, a utility room, and a spacious entrance hall with storage.

High quality equipment and finishes, **oak floors**, large-format tiles, security entry door, high ceilings, large windows, gas heating, master switch, Miele kitchen appliances, dishwasher, induction cooktop, **cellar**. The apartment can be equipped with furniture at a higher rent. **An underground garage space** nearby is included in the rent.