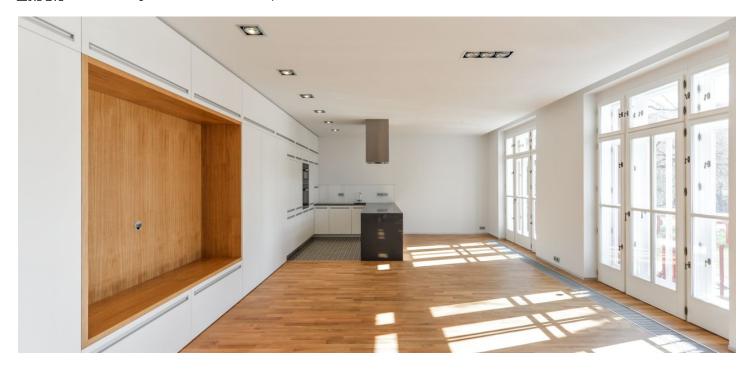

\* Area of the unit according to the Civil Code. The area consists of the sum total area of the entire unit bounded by perimeter walls.

Completely renovated by an architect, this premium apartment with a balcony and views of the park on Puškinovo Square is on the first floor of a well-maintained residential building with an elevator and preserved original details, on a quiet street in the prestigious Bubeneč neighborhood with many foreign embassies, near Stromovka Park. A highly sought-after area within walking distance of the Hradčanská and Dejvická metro stations with full amenities in the area, conveniently located for access to the airport and international schools, very quick connections to the city center.

The airy interior features a comfortable living room including a dining area, a fully integrated kitchen, built-in storage, three French windows leading to narrow balconies and beautiful views of the adjacent green park. There are three bedrooms—one with **balcony** access—a bathroom (freestanding bath, walk-in shower, double sink), a toilet with a sink, a utility room, and a spacious entrance hall with storage.

High quality equipment and finishes, **oak floors**, large-format tiles, security entry door, high ceilings, large windows, gas heating, master switch, Miele kitchen appliances, dishwasher, induction cooktop, **cellar**. The apartment can be equipped with furniture at a higher rent. **An underground garage space** nearby is included in the rent.