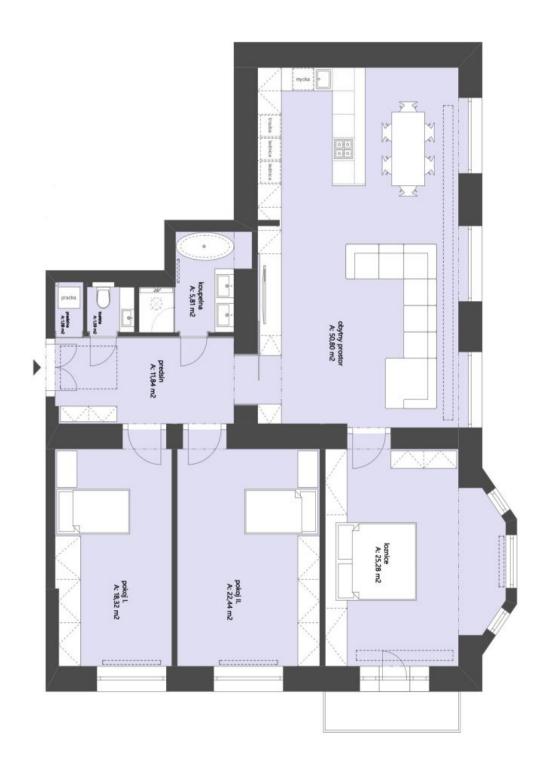

## **Apartment Three-bedroom (4+kk)**

Rented

137 m², Prague 6, Bubeneč, U Zeměpisného ústavu

| Total area       | 142 m²                                                                                                                                         |
|------------------|------------------------------------------------------------------------------------------------------------------------------------------------|
| Floor area*      | 137 m²                                                                                                                                         |
| Balcony          | 5 m²                                                                                                                                           |
| Parking          | Garage parking nearby.                                                                                                                         |
| Garage           | Yes                                                                                                                                            |
| Cellar           | Yes                                                                                                                                            |
| Service price    | Services and water: approx.<br>CZK 3,000/month for four<br>persons. Electricity and gas<br>are paid separately -<br>transferred to the tenant. |
| PENB             | G                                                                                                                                              |
| Reference number | 31957                                                                                                                                          |
| Available from   | Immediately                                                                                                                                    |

The airy interior features a comfortable living room including a dining area, a fully integrated kitchen, built-in storage, three French windows leading to narrow balconies and beautiful views of the adjacent green park. There are three bedrooms—one with **balcony** access—a bathroom (freestanding bath, walk-in shower, double sink), a toilet with a sink, a utility room, and a spacious entrance hall with storage.