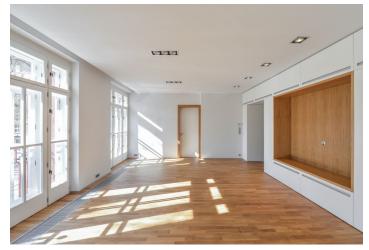

The airy interior features a comfortable living room including a dining area, a fully integrated kitchen, built-in storage, three French windows leading to narrow balconies and beautiful views of the adjacent green park. There are three bedrooms—one with **balcony** access—a bathroom (freestanding bath, walk-in shower, double sink), a toilet with a sink, a utility room, and a spacious entrance hall with storage.

High quality equipment and finishes, **oak floors**, large-format tiles, security entry door, high ceilings, large windows, gas heating, master switch, Miele kitchen appliances, dishwasher, induction cooktop, **cellar**. The apartment can be equipped with furniture at a higher rent. **An underground garage space** nearby is included in the rent.