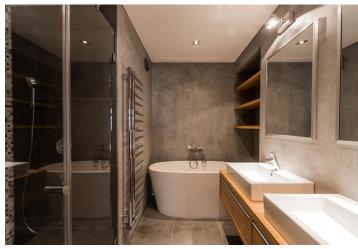

The airy interior features a comfortable living room including a dining area, a fully integrated kitchen, built-in storage, three French windows leading to narrow balconies and beautiful views of the adjacent green park. There are three bedrooms—one with **balcony** access—a bathroom (freestanding bath, walk-in shower, double sink), a toilet with a sink, a utility room, and a spacious entrance hall with storage.

High quality equipment and finishes, **oak floors**, large-format tiles, security entry door, high ceilings, large windows, gas heating, master switch, Miele kitchen appliances, dishwasher, induction cooktop, **cellar**. The apartment can be equipped with furniture at a higher rent. **An underground garage space** nearby is included in the rent.