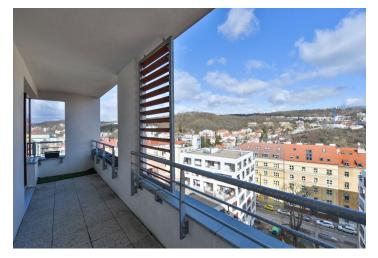

\* Area of the unit according to the Civil Code. The area consists of the sum total area of the entire unit bounded by perimeter walls.

This is a semi furnished 3-bedroom 2-bathroom apartment with a 36 m<sup>2</sup> enclosed balcony, a 20 m<sup>2</sup> terrace and far reaching green views incl. the Košíře neighborhood and the Ladronka Park, on the 7th floor of a secure gated development with a children's playground and underground parking, in a quiet residential area in Prague 5. Located just a few min. walk from a tram and bus stop, with quick access to the Nový Smíchov shopping and entertainment center and Anděl metro station, line B (6 min.), city center (10 min. drive), and in close vicinity of the Klamovka Park.

The interior includes three bedrooms, a west facing living room with a fully fitted open plan kitchen and a dining area, an en-suite shower room with a toilet, a family bathroom with a bathtub, a separate toilet, a fitted **walk-in closet**, an entrance hall, plus an **enclosed balcony** and a **terrace**.