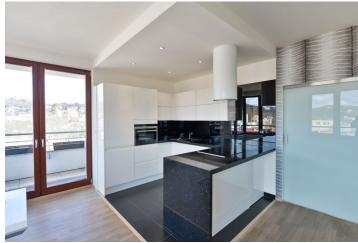

The interior includes three bedrooms, a west facing living room with a fully fitted open plan kitchen and a dining area, an en-suite shower room with a toilet, a family bathroom with a bathtub, a separate toilet, a fitted **walk-in closet**, an entrance hall, plus an **enclosed balcony** and a **terrace**.

Wooden and laminated floors, tiles, security entry door, large windows, central heating, washing machine, dishwasher, TV, home cinema, garden furniture, 6.7 m² basement storage unit, camera system, lift. Two garage parking spaces are included. Service charges, water and heating bills are approximately CZK 6000 per month. Electricity is billed separately (transfer to the tenant). Recommended for families with children.