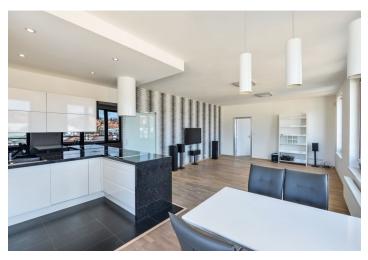

The interior includes three bedrooms, a west facing living room with a fully fitted open plan kitchen and a dining area, an en-suite shower room with a toilet, a family bathroom with a bathtub, a separate toilet, a fitted **walk-in closet**, an entrance hall, plus an **enclosed balcony** and a **terrace**.

Wooden and laminated floors, tiles, security entry door, large windows, central heating, washing machine, dishwasher, TV, home cinema, garden furniture, 6.7 m² basement storage unit, camera system, lift. Two garage parking spaces are included. Service charges, water and heating bills are approximately CZK 6000 per month. Electricity is billed separately (transfer to the tenant). Recommended for families with children.