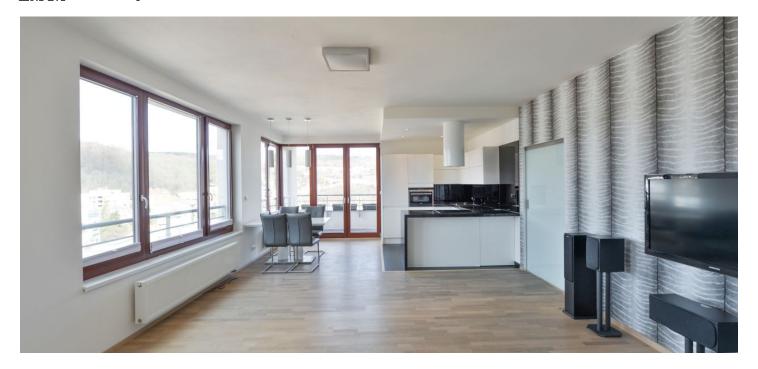

\* Area of the unit according to the Civil Code. The area consists of the sum total area of the entire unit bounded by perimeter walls.

This is a semi furnished 3-bedroom 2-bathroom apartment with a 36 m<sup>2</sup> enclosed balcony, a 20 m<sup>2</sup> terrace and far reaching green views incl. the Košíře neighborhood and the Ladronka Park, on the 7th floor of a secure gated development with a children's playground and underground parking, in a quiet residential area in Prague 5. Located just a few min. walk from a tram and bus stop, with quick access to the Nový Smíchov shopping and entertainment center and Anděl metro station, line B (6 min.), city center (10 min. drive), and in close vicinity of the Klamovka Park.

The interior includes three bedrooms, a west facing living room with a fully fitted open plan kitchen and a dining area, an en-suite shower room with a toilet, a family bathroom with a bathtub, a separate toilet, a fitted **walk-in closet**, an entrance hall, plus an **enclosed balcony** and a **terrace**.

Wooden and laminated floors, tiles, security entry door, large windows, central heating, washing machine, dishwasher, TV, home cinema, garden furniture, 6.7 m² basement storage unit, camera system, lift. Two garage parking spaces are included. Service charges, water and heating bills are approximately CZK 6000 per month. Electricity is billed separately (transfer to the tenant). Recommended for families with children.