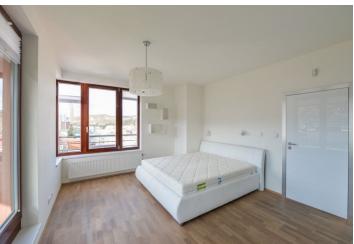

The interior includes three bedrooms, a west facing living room with a fully fitted open plan kitchen and a dining area, an en-suite shower room with a toilet, a family bathroom with a bathtub, a separate toilet, a fitted **walk-in closet**, an entrance hall, plus an **enclosed balcony** and a **terrace**.