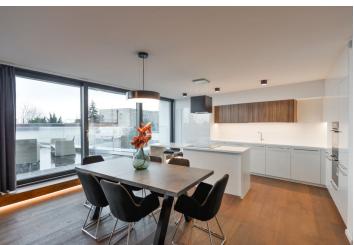

The layout consists of a bright living room with a kitchen, a dining area, and access to the **southeast-facing terrace**, 2 bedrooms, each with their own walk-in closets, a bathroom (with a bath and a toilet), a spacious entrance hall, a guest toilet, and a cloakroom with a preparation for a washing machine and a dryer.

The facilities include large-format aluminum windows with exterior electric blinds, wooden floors, a ceiling air conditioning, a fireproof safety entrance door, security equipment, designer wallpaper, or Duravit, Geberit, and Hansgrohe sanitary ware.