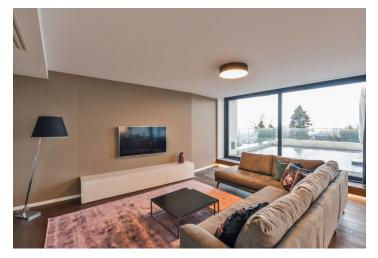

The layout consists of a bright living room with a kitchen, a dining area, and access to the **southeast-facing terrace**, 2 bedrooms, each with their own walk-in closets, a bathroom (with a bath and a toilet), a spacious entrance hall, a guest toilet, and a cloakroom with a preparation for a washing machine and a dryer.

The facilities include large-format aluminum windows with exterior electric blinds, wooden floors, a ceiling air conditioning, a fireproof safety entrance door, security equipment, designer wallpaper, or Duravit, Geberit, and Hansgrohe sanitary ware.