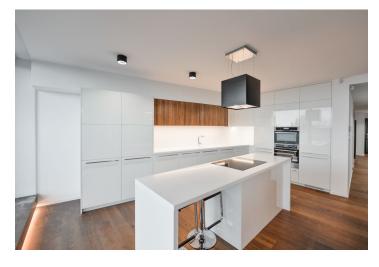

The layout consists of a bright living room with a kitchen, a dining area, and access to the **southeast-facing terrace**, 2 bedrooms, each with their own walk-in closets, a bathroom (with a bath and a toilet), a spacious entrance hall, a guest toilet, and a cloakroom with a preparation for a washing machine and a dryer.

The facilities include large-format aluminum windows with exterior electric blinds, wooden floors, a ceiling air conditioning, a fireproof safety entrance door, security equipment, designer wallpaper, or Duravit, Geberit, and Hansgrohe sanitary ware.