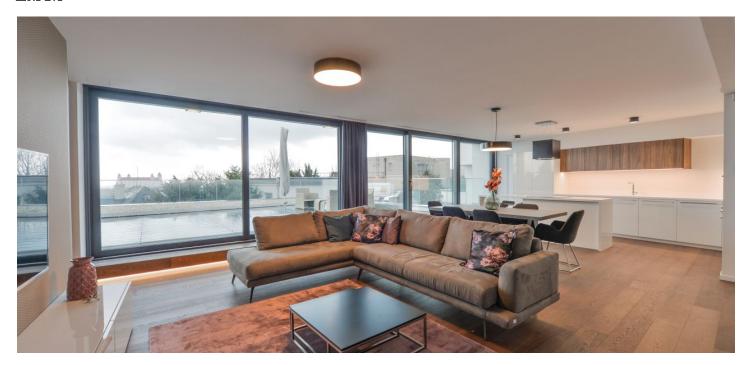

<sup>\*</sup> Area of the unit according to the Civil Code. The area consists of the sum total area of the entire unit bounded by perimeter walls.

This modern, spacious fully furnished apartment with a garage parking space and a large terrace overlooking the Bratislava Castle is located on the 1st floor of an apartment building set in a lucrative area of Old Town near the Mountain Park.

The layout consists of a bright living room with a kitchen, a dining area, and access to the **southeast-facing terrace**, 2 bedrooms, each with their own walk-in closets, a bathroom (with a bath and a toilet), a spacious entrance hall, a guest toilet, and a cloakroom with a preparation for a washing machine and a dryer.

The facilities include large-format aluminum windows with exterior electric blinds, wooden floors, a ceiling air conditioning, a fireproof safety entrance door, security equipment, designer wallpaper, or Duravit, Geberit, and Hansgrohe sanitary ware.