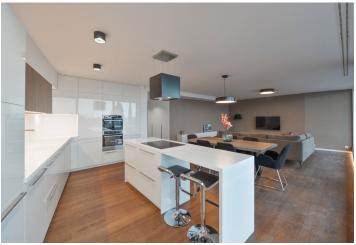

<sup>\*</sup> Area of the unit according to the Civil Code. The area consists of the sum total area of the entire unit bounded by perimeter walls.

This modern, spacious fully furnished apartment with a garage parking space and a large terrace overlooking the Bratislava Castle is located on the 1st floor of an apartment building set in a lucrative area of Old Town near the Mountain Park.

The layout consists of a bright living room with a kitchen, a dining area, and access to the **southeast-facing terrace**, 2 bedrooms, each with their own walk-in closets, a bathroom (with a bath and a toilet), a spacious entrance hall, a guest toilet, and a cloakroom with a preparation for a washing machine and a dryer.

The facilities include large-format aluminum windows with exterior electric blinds, wooden floors, a ceiling air conditioning, a fireproof safety entrance door, security equipment, designer wallpaper, or Duravit, Geberit, and Hansgrohe sanitary ware.