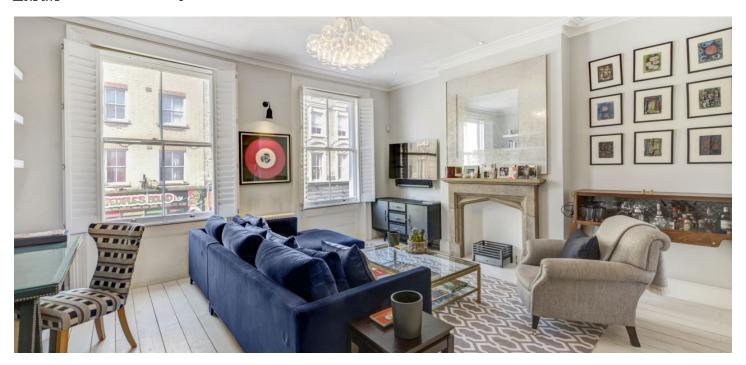

This bright, generously apportioned **two-bedroom**, **two-bathroom** apartment opens onto an entrance hallway connected to the stairs leading to the upper floor. The lower level features a spacious, west-facing living room with a **historic stone fireplace** and windows with wooden interior **shutters** that flood the space with sunlight. The eat-in handleless kitchen has built-in appliances and open shelves.