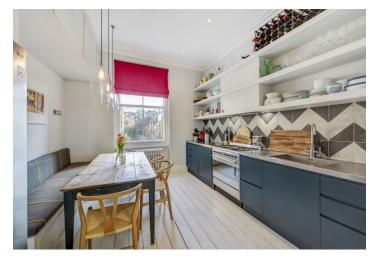

This bright, generously apportioned **two-bedroom**, **two-bathroom** apartment opens onto an entrance hallway connected to the stairs leading to the upper floor. The lower level features a spacious, west-facing living room with a **historic stone fireplace** and windows with wooden interior **shutters** that flood the space with sunlight. The eat-in handleless kitchen has built-in appliances and open shelves.