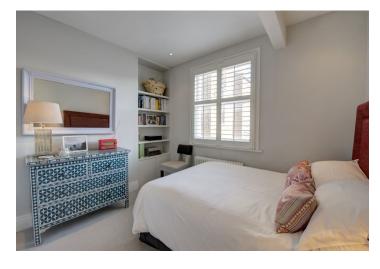

Upstairs, the elegant bedrooms have built-in bookshelves (one on the landing as well). The master bathroom has a double sink, **arabesque wall tiles**, and both bathrooms have showers with **large-format tiles**. Carpeted floors in the upper level rooms, **wooden plank floors** throughout the entrance level. The apartment comes with a planning permission for the construction of a roof terrace.