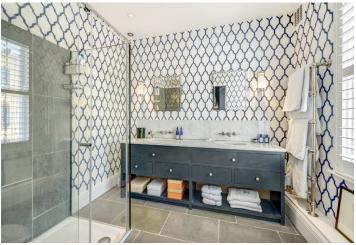

Upstairs, the elegant bedrooms have built-in bookshelves (one on the landing as well). The master bathroom has a double sink, **arabesque wall tiles**, and both bathrooms have showers with **large-format tiles**. Carpeted floors in the upper level rooms, **wooden plank floors** throughout the entrance level. The apartment comes with a planning permission for the construction of a roof terrace.