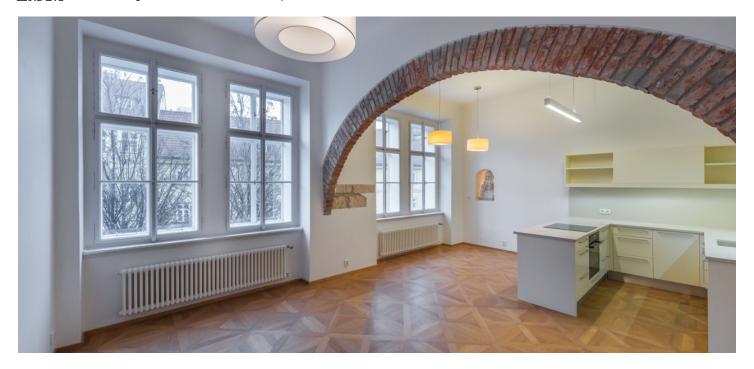

\* Area of the unit according to the Civil Code. The area consists of the sum total area of the entire unit bounded by perimeter walls.

Boasting a unique romantic location right on Kampa Island, this newly renovated, partially furnished 1-bedroom apartment with a balcony and preserved original details is on the first floor of a fully refurbished historic building without an elevator. Located in the very heart of historic Prague near Malostranské Square, within walking distance of the Prague Castle, Old Town Square, and the Malostranská metro station. Convenient to the French School, the Park Lane International School, and the Václav Havel Airport.

The stylish interior features a spacious living room with a fully fitted open plan kitchen and views of the street, one bedroom with a small **balcony** facing the back yard, a **study/walk-in closet**, a shower room, a separate toilet, and an entrance hall.

High ceilings, large windows, exposed bricks and stone, hardwood floors, tiles, security entry door, glass interior doors, storage, gas boiler, washing machine, dishwasher, induction cooktop, **two cellars**. Service charges and water are approx. CZK 1,000/month for two persons. Gas and electricity are billed separately.