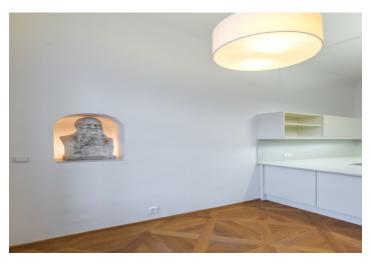

High ceilings, large windows, exposed bricks and stone, hardwood floors, tiles, security entry door, glass interior doors, storage, gas boiler, washing machine, dishwasher, induction cooktop, **two cellars**. Service charges and water are approx. CZK 1,000/month for two persons. Gas and electricity are billed separately.