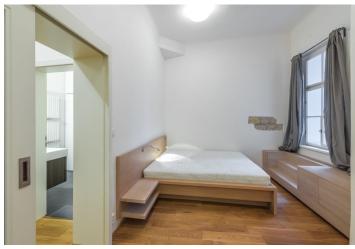

The stylish interior features a spacious living room with a fully fitted open plan kitchen and views of the street, one bedroom with a small **balcony** facing the back yard, a **study/walk-in closet**, a shower room, a separate toilet, and an entrance hall.

High ceilings, large windows, exposed bricks and stone, hardwood floors, tiles, security entry door, glass interior doors, storage, gas boiler, washing machine, dishwasher, induction cooktop, **two cellars**. Service charges and water are approx. CZK 1,000/month for two persons. Gas and electricity are billed separately.