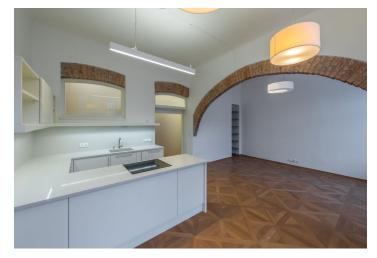

The stylish interior features a spacious living room with a fully fitted open plan kitchen and views of the street, one bedroom with a small **balcony** facing the back yard, a **study/walk-in closet**, a shower room, a separate toilet, and an entrance hall.

High ceilings, large windows, exposed bricks and stone, hardwood floors, tiles, security entry door, glass interior doors, storage, gas boiler, washing machine, dishwasher, induction cooktop, **two cellars**. Service charges and water are approx. CZK 1,000/month for two persons. Gas and electricity are billed separately.