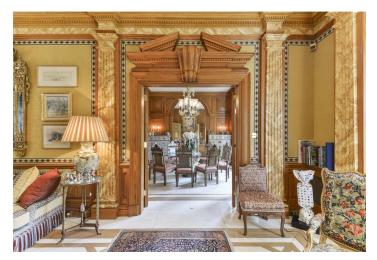

With an elegant exterior as well as interior, it features a stylish entrance hall with doorways to the other rooms on the ground floor and **a wooden stairway** with a runner leading up to the floors above. Spread out over **five floors**, there is a bright drawing room with views of the garden, a separate kitchen with a central island, and a dining room and living room with elegant wooden mouldings. There are also three cloakrooms, a utility room, and a study. Upstairs, there are lovely bedrooms with carpeted floors and designer wallpaper, a master bedroom with an en suite bathroom, and a kitchenette.