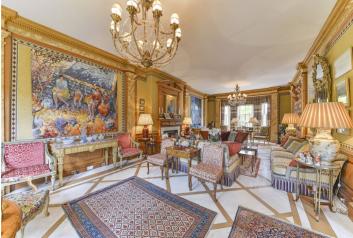

This absolutely stunning detached seven-bedroom family house is located in London's Kensington neighborhood. With five bathrooms and a back garden that borders Holland Park, its charm is augmented by the abundance of greenery that surrounds it.

With an elegant exterior as well as interior, it features a stylish entrance hall with doorways to the other rooms on the ground floor and **a wooden stairway** with a runner leading up to the floors above. Spread out over **five floors**, there is a bright drawing room with views of the garden, a separate kitchen with a central island, and a dining room and living room with elegant wooden mouldings. There are also three cloakrooms, a utility room, and a study. Upstairs, there are lovely bedrooms with carpeted floors and designer wallpaper, a master bedroom with an en suite bathroom, and a kitchenette.

The energy efficient house has an EPC rating of E. The **walled-in garden** offers opportunities to dine outside, or to find a shady spot to curl up with a book and a quintessential cup of tea. Its size is ideal for large families and people who love to entertain. It presents a unique opportunity to live in one of Europe's most prestigious addresses.