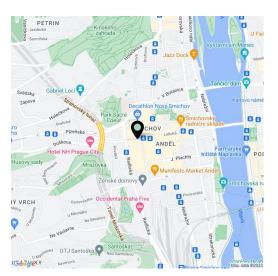

### Location:

Yes

31559

The building is located in a desired location of Prague 5, at the intersection of Plzenska, Kartouzska, and Mozart streets and will be easily accessible by car and public transport and within walking distance of the Andel metro station (line B), the tram and bus stops, not far from the Smíchov train station. With excellent connection to the Prague Ring Road and the Mrázovka and Strahov tunnels.