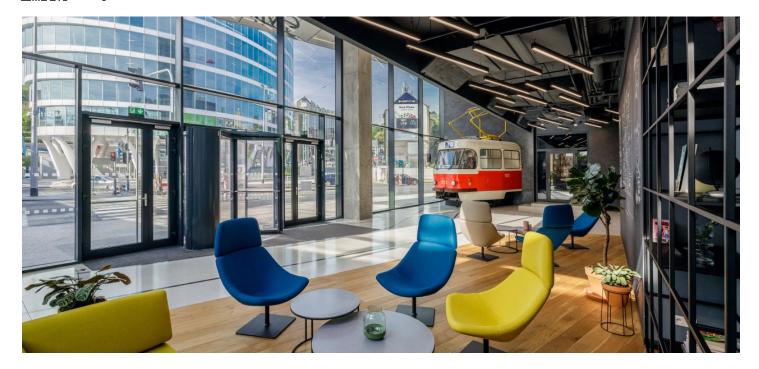

### Rented

This modern Class A administrative building offers high standard office and retail space to lease. The building has unique architectural features and boast remarkable views of Prague from its 1,000 sq. m. of private gardens and relaxation zones. The highly efficient building includes sustainable technologies and is working on achieving a LEED Gold green certificate in the future.

#### Facilities and services:

Elegant reception with a spacious entrance hall 24/7 security, entrance card access system
High-speed elevators
Flexible office space solutions
Ceilings with built-in lighting
Double floors
Air-conditioning
Hot water heating
Openable windows in each office
Sprinkler system
Optical fibers from several providers
Parking in underground garages