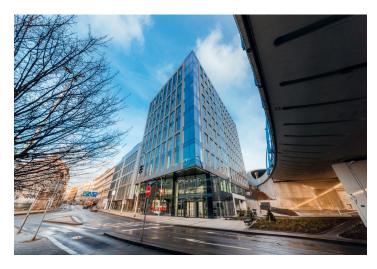

### Rented

This modern Class A administrative building offers high standard office and retail space to lease. The building has unique architectural features and boast remarkable views of Prague from its 1,000 sq. m. of private gardens and relaxation zones. The highly efficient building includes sustainable technologies and is working on achieving a LEED Gold green certificate in the future.

### Location:

Yes

31559

The building is located in a desired location of Prague 5, at the intersection of Plzenska, Kartouzska, and Mozart streets and will be easily accessible by car and public transport and within walking distance of the Andel metro station (line B), the tram and bus stops, not far from the Smíchov train station. With excellent connection to the Prague Ring Road and the Mrázovka and Strahov tunnels.