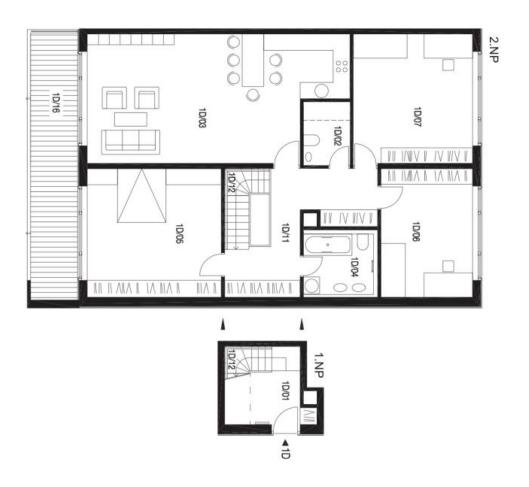

The layout of the apartment on the 1st floor consists of a **40-meter living room** with a kitchen, a dining room, and an adjoining covered balcony, 3 bedrooms, 2 bathrooms, and a hall. A staircase leads to the ground floor where there is a foyer with a dressing room.

Interior 136.8 m², balcony 17.4 m².