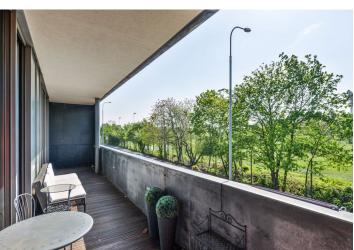

\* Area of the unit according to the Civil Code. The area consists of the sum total area of the entire unit bounded by perimeter walls.

This modern apartment with a large balcony overlooking mature trees or an athletic stadium is part of a building in a unique architectural style, sensitively set in a green corner close to the Strahov sports complex, a place with fresh air and beautiful views of Prague.

Interior 136.8 m², balcony 17.4 m².