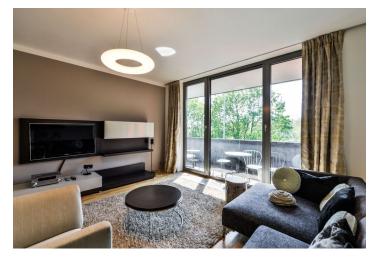

The layout of the apartment on the 1st floor consists of a **40-meter living room** with a kitchen, a dining room, and an adjoining covered balcony, 3 bedrooms, 2 bathrooms, and a hall. A staircase leads to the ground floor where there is a foyer with a dressing room.

The architects from the 4A studio were inspired by the neighbouring sports grounds when they designed the building. The balconies and courtyards evoke the stadium tribunes. The facilities include **wooden Euro-windows** with insulated double-glazed panes and **outdoor blinds**, Schüco aluminium balcony doors, a high standard NEXT entrance security door, Sapeli interior doors, **oak floors**, underfloor heating in the bathroom, Grohe and Laufen sanitary ware, security equipment, and a home video phone. Heating is via a central boiler room in the house. The apartment comes with a spacious cellar and **two parking spaces in the courtyard**.