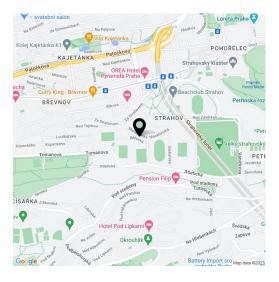

The place is ideal for those who love stay active as well as those who need to have enough green spaces in the city. In the immediate vicinity, there is a wide range of sports and relaxation facilities (tennis and squash courts, a fitness center, a swimming pool, a sauna, etc.). The location is suitable for biking and inline skating as well as for walks, there are several children's playgrounds. The **Ladronka** and **Petřínské Sady** parks are within short walking distance. The picturesque streets around **Prague Castle** are also nearby. Just a short walk from the house, there is a bus stop with links to the **Anděl** or **Dejvická** metro stations (lines B and A), the ride takes around 10 minutes. There is also quick access to the airport (15 minutes by car).