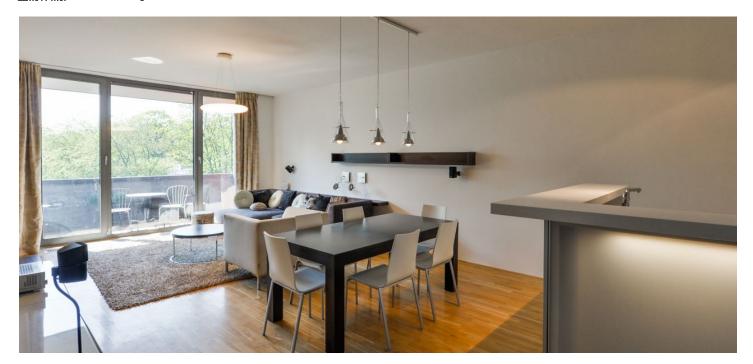

The layout of the apartment on the 1st floor consists of a **40-meter living room** with a kitchen, a dining room, and an adjoining covered balcony, 3 bedrooms, 2 bathrooms, and a hall. A staircase leads to the ground floor where there is a foyer with a dressing room.

The architects from the 4A studio were inspired by the neighbouring sports grounds when they designed the building. The balconies and courtyards evoke the stadium tribunes. The facilities include **wooden Euro-windows** with insulated double-glazed panes and **outdoor blinds**, Schüco aluminium balcony doors, a high standard NEXT entrance security door, Sapeli interior doors, **oak floors**, underfloor heating in the bathroom, Grohe and Laufen sanitary ware, security equipment, and a home video phone. Heating is via a central boiler room in the house. The apartment comes with a spacious cellar and **two parking spaces in the courtyard**.