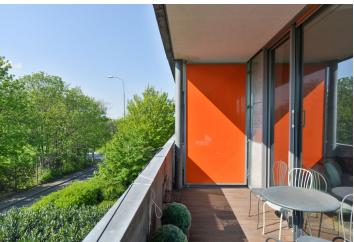

\* Area of the unit according to the Civil Code. The area consists of the sum total area of the entire unit bounded by perimeter walls.

This modern apartment with a large balcony overlooking mature trees or an athletic stadium is part of a building in a unique architectural style, sensitively set in a green corner close to the Strahov sports complex, a place with fresh air and beautiful views of Prague.

Interior 136.8 m², balcony 17.4 m².