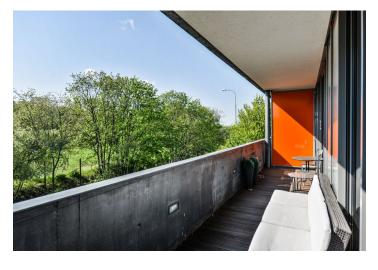

\* Area of the unit according to the Civil Code. The area consists of the sum total area of the entire unit bounded by perimeter walls.

This modern apartment with a large balcony overlooking mature trees or an athletic stadium is part of a building in a unique architectural style, sensitively set in a green corner close to the Strahov sports complex, a place with fresh air and beautiful views of Prague.

Interior 136.8 m², balcony 17.4 m².