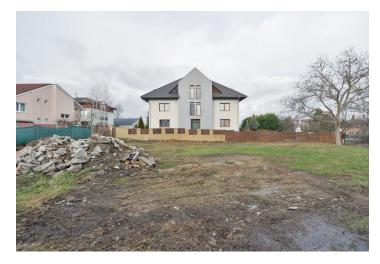

Sold

also includes the project of a three-story house.

The plot of land has a rectangular shape; the terrain slopes slightly towards the east. It is set within a developed neighborhood and there is access from a quiet side street. **Mature trees** separate the plot from the street to the northwest. **All utility networks** (sewerage system, water supply, gas pipeline, electricity network) are included, as well as a paved area for construction equipment and materials for landscaping.