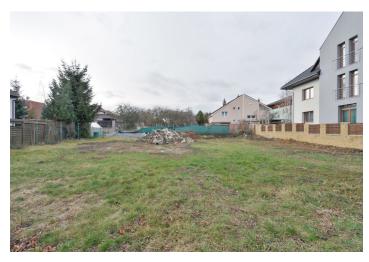

Sold

also includes the project of a three-story house.

The plot of land has a rectangular shape; the terrain slopes slightly towards the east. It is set within a developed neighborhood and there is access from a quiet side street. **Mature trees** separate the plot from the street to the northwest. **All utility networks** (sewerage system, water supply, gas pipeline, electricity network) are included, as well as a paved area for construction equipment and materials for landscaping.