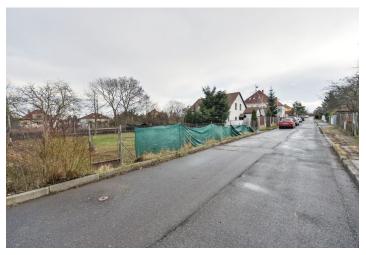

Price per sq. m. 11 926 CZK

914 m<sup>2</sup>

31383

Land type Housing

This 914 sq. m. building plot is located in a residential neighborhood with many villas near the Kunratice Forest and Castle Park, in a location with full urban amenities within easy reach, excellent transport accessibility, and a good connection to the D1 highway and the Prague Ring Road. The offer

Sold

also includes the project of a three-story house.

The plot of land has a rectangular shape; the terrain slopes slightly towards the east. It is set within a developed neighborhood and there is access from a quiet side street. **Mature trees** separate the plot from the street to the northwest. **All utility networks** (sewerage system, water supply, gas pipeline, electricity network) are included, as well as a paved area for construction equipment and materials for landscaping.