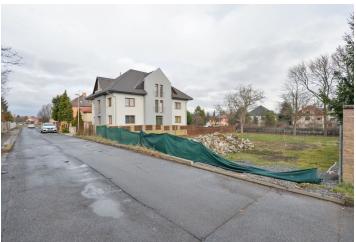

Sold

also includes the project of a three-story house.

The plot of land has a rectangular shape; the terrain slopes slightly towards the east. It is set within a developed neighborhood and there is access from a quiet side street. **Mature trees** separate the plot from the street to the northwest. **All utility networks** (sewerage system, water supply, gas pipeline, electricity network) are included, as well as a paved area for construction equipment and materials for landscaping.