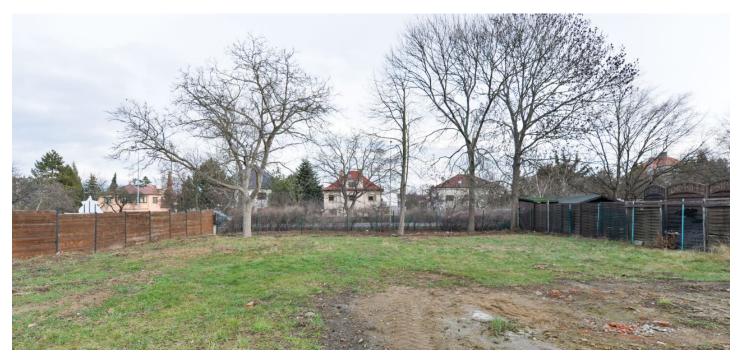

Price per sq. m. 11 926 CZK

914 m<sup>2</sup>

31383

Land type Housing

This 914 sq. m. building plot is located in a residential neighborhood with many villas near the Kunratice Forest and Castle Park, in a location with full urban amenities within easy reach, excellent transport accessibility, and a good connection to the D1 highway and the Prague Ring Road. The offer

Sold

also includes the project of a three-story house.

The plot of land has a rectangular shape; the terrain slopes slightly towards the east. It is set within a developed neighborhood and there is access from a quiet side street. **Mature trees** separate the plot from the street to the northwest. **All utility networks** (sewerage system, water supply, gas pipeline, electricity network) are included, as well as a paved area for construction equipment and materials for landscaping.