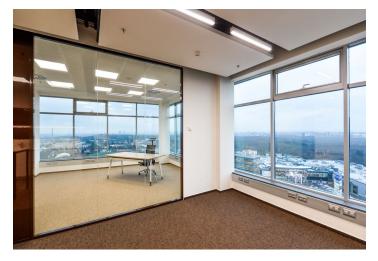

### € 14.90 / m2 | CZK 368 / m2

Administrative building with office premises for lease in Prague 5. Flexible office space layout (open plan/cellular offices) offering plenty of daylight and beautiful views. The business park setting is defined by attractive landscaping and greenery. Onsite restaurant and cafe available. The Galerie Nové Butovice shopping center is within walking distance, while the Zličín shopping center is just 5 minutes by car or metro.

### **Features and Services:**

Reduced ceilings with LED lights

Heating and cooling provided by a four-pipe fan coil system

Connection to central air-conditioning with sufficient capacity

Openable windows