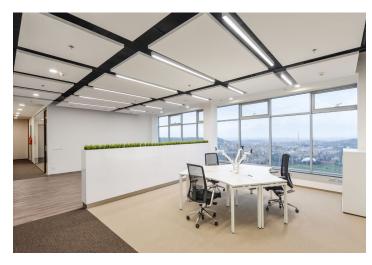

### € 14.90 / m2 | CZK 368 / m2

Administrative building with office premises for lease in Prague 5. Flexible office space layout (open plan/cellular offices) offering plenty of daylight and beautiful views. The business park setting is defined by attractive landscaping and greenery. Onsite restaurant and cafe available. The Galerie Nové Butovice shopping center is within walking distance, while the Zličín shopping center is just 5 minutes by car or metro.

### **Features and Services:**

Reduced ceilings with LED lights

Heating and cooling provided by a four-pipe fan coil system

Connection to central air-conditioning with sufficient capacity

Openable windows