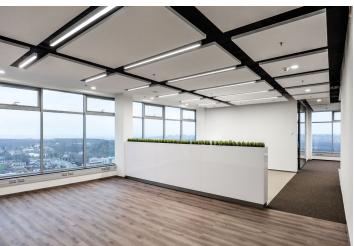

### € 14.90 / m2 | CZK 368 / m2

Administrative building with office premises for lease in Prague 5. Flexible office space layout (open plan/cellular offices) offering plenty of daylight and beautiful views. The business park setting is defined by attractive landscaping and greenery. Onsite restaurant and cafe available. The Galerie Nové Butovice shopping center is within walking distance, while the Zličín shopping center is just 5 minutes by car or metro.

### **Features and Services:**

Reduced ceilings with LED lights

Heating and cooling provided by a four-pipe fan coil system

Connection to central air-conditioning with sufficient capacity

Openable windows