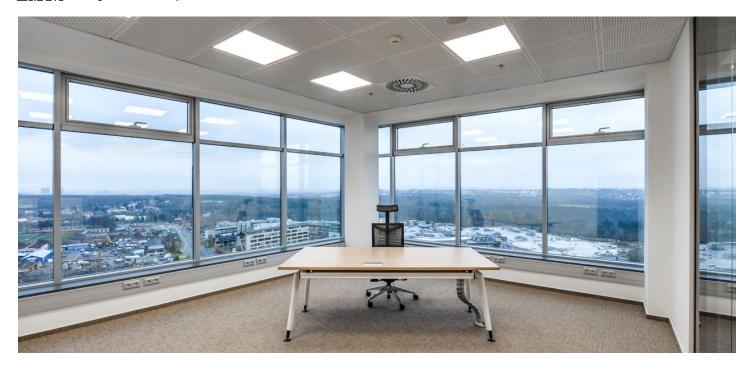

### € 14.90 / m2 | CZK 368 / m2

Administrative building with office premises for lease in Prague 5. Flexible office space layout (open plan/cellular offices) offering plenty of daylight and beautiful views. The business park setting is defined by attractive landscaping and greenery. Onsite restaurant and cafe available. The Galerie Nové Butovice shopping center is within walking distance, while the Zličín shopping center is just 5 minutes by car or metro.

### **Features and Services:**

Reduced ceilings with LED lights

Heating and cooling provided by a four-pipe fan coil system

Connection to central air-conditioning with sufficient capacity

Openable windows