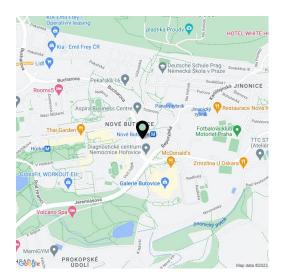

#### Location:

G

Modern office building in established business location, situated at the metro station Nové Butovice (line B), 10 minute drive from Ruzyně Airport and 20 minutes from city center. Good connectivity to D5 highways and Prague ring-road.