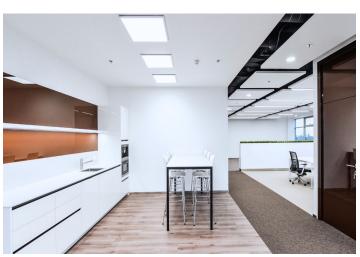

### € 14.90 / m2 | CZK 368 / m2

Administrative building with office premises for lease in Prague 5. Flexible office space layout (open plan/cellular offices) offering plenty of daylight and beautiful views. The business park setting is defined by attractive landscaping and greenery. Onsite restaurant and cafe available. The Galerie Nové Butovice shopping center is within walking distance, while the Zličín shopping center is just 5 minutes by car or metro.

### **Features and Services:**

Reduced ceilings with LED lights

Heating and cooling provided by a four-pipe fan coil system

Connection to central air-conditioning with sufficient capacity

Openable windows