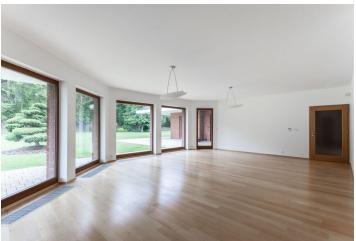

On the ground floor the airy generous interior with large French windows offers a spacious entrance hall with a dignified staircase followed by a living room connected to a kitchen with a dining area. Furthermore there is a lounge with a library and a fireplace, study, fitness room with a shower and a sauna, bathroom, separate toilet and garage access. The upper floor includes a spacious gallery and a total of 4 bedrooms: 2 bedrooms with a shared bathroom and balcony, a bedroom with an en-suite bathroom and a kitchenette that can be used as a separate apartment, and a master bedroom with bathroom, toilet corner and walk-in closet. All the bathrooms on the upper floor have a bathtub and a shower. In the basement there is a technical background, workshop and laundry. Next to the house there is a guest house with its own facilities, a garage for 4 to 6 cars and one covered parking space.