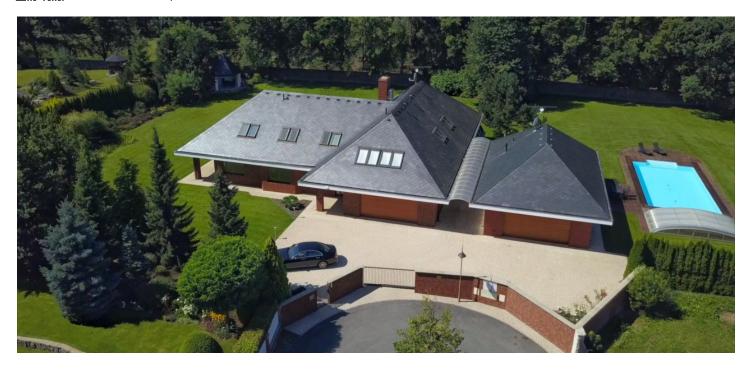

This spacious villa with pleasantly large rooms is tastefully set in a large well-kept garden with grown bushes, trees and a small pond which is beautified by colourful Koi carps. The house and garden provide a sense of calm and complete privacy that you can enjoy also in the adjacent pleasant woods of the Průhonice Park, accessible directly from the garden. Silence is interrupted only by bird songs and soothing forest sounds. The family home, which can be used for multigenerational living, has a swimming pool, a separate guest house and a courtyard with a garage entrance.

Features include wooden floating floors, oak entrance door, wooden windows and interior doors, **sauna**, **fitness**, fireplace, floor heating, fully equipped kitchen unit, satellite TV and security system with alarm, furniture can also be left. The irrigable garden features a **large pool** with a sliding cover, **pond** with Koi carp, **gazebo** with barbecue and two **fireplaces**. A **well** is located on the plot.