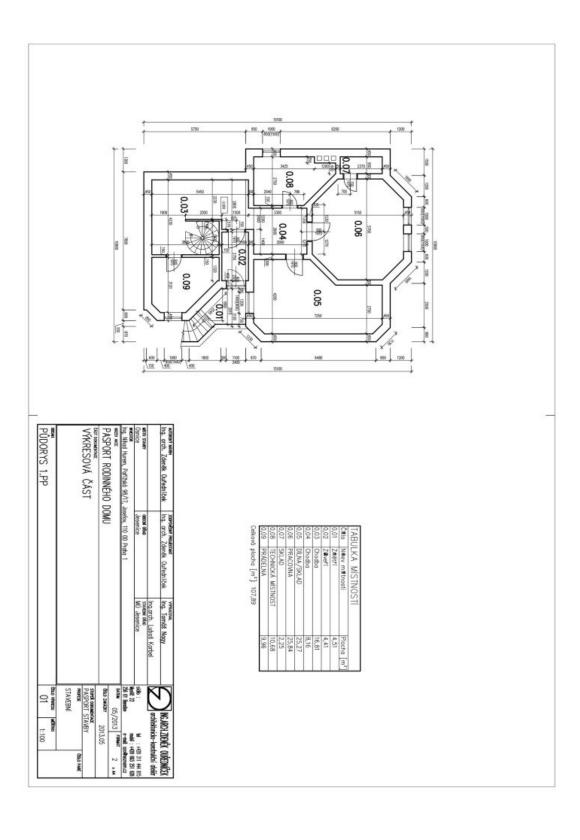

On the ground floor the airy generous interior with large French windows offers a spacious entrance hall with a dignified staircase followed by a living room connected to a kitchen with a dining area. Furthermore there is a lounge with a library and a fireplace, study, fitness room with a shower and a sauna, bathroom, separate toilet and garage access. The upper floor includes a spacious gallery and a total of 4 bedrooms: 2 bedrooms with a shared bathroom and balcony, a bedroom with an en-suite bathroom and a kitchenette that can be used as a separate apartment, and a master bedroom with bathroom, toilet corner and walk-in closet. All the bathrooms on the upper floor have a bathtub and a shower. In the basement there is a technical background, workshop and laundry. Next to the house there is a guest house with its own facilities, a garage for 4 to 6 cars and one covered parking space.