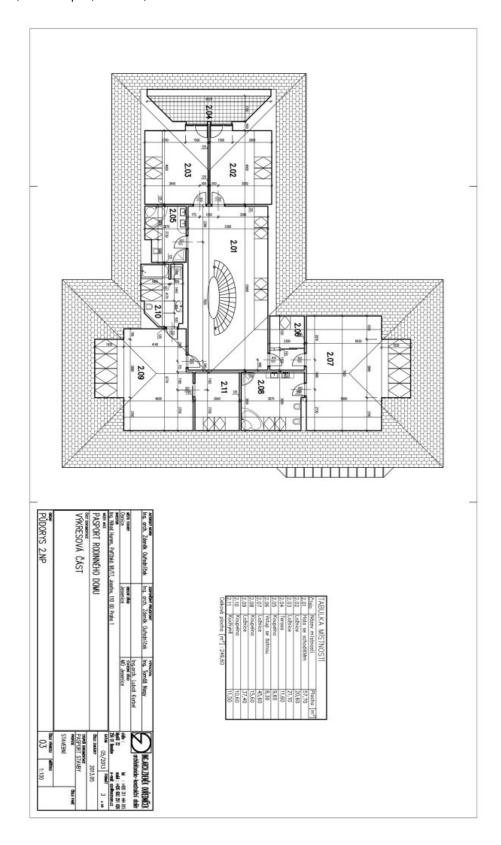

On the ground floor the airy generous interior with large French windows offers a spacious entrance hall with a dignified staircase followed by a living room connected to a kitchen with a dining area. Furthermore there is a lounge with a library and a fireplace, study, fitness room with a shower and a sauna, bathroom, separate toilet and garage access. The upper floor includes a spacious gallery and a total of 4 bedrooms: 2 bedrooms with a shared bathroom and balcony, a bedroom with an en-suite bathroom and a kitchenette that can be used as a separate apartment, and a master bedroom with bathroom, toilet corner and walk-in closet. All the bathrooms on the upper floor have a bathtub and a shower. In the basement there is a technical background, workshop and laundry. Next to the house there is a guest house with its own facilities, a garage for 4 to 6 cars and one covered parking space.