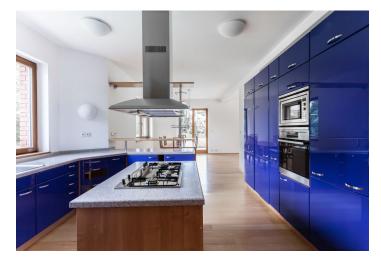

On the ground floor the airy generous interior with large French windows offers a spacious entrance hall with a dignified staircase followed by a living room connected to a kitchen with a dining area. Furthermore there is a lounge with a library and a fireplace, study, fitness room with a shower and a sauna, bathroom, separate toilet and garage access. The upper floor includes a spacious gallery and a total of 4 bedrooms: 2 bedrooms with a shared bathroom and balcony, a bedroom with an en-suite bathroom and a kitchenette that can be used as a separate apartment, and a master bedroom with bathroom, toilet corner and walk-in closet. All the bathrooms on the upper floor have a bathtub and a shower. In the basement there is a technical background, workshop and laundry. Next to the house there is a guest house with its own facilities, a garage for 4 to 6 cars and one covered parking space.

Features include wooden floating floors, oak entrance door, wooden windows and interior doors, **sauna**, **fitness**, fireplace, floor heating, fully equipped kitchen unit, satellite TV and security system with alarm, furniture can also be left. The irrigable garden features a **large pool** with a sliding cover, **pond** with Koi carp, **gazebo** with barbecue and two **fireplaces**. A **well** is located on the plot.