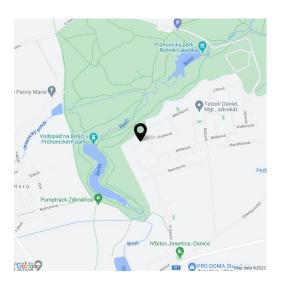

Located at the edge of the quiet residential area of Osnice. Thanks to the private entrance to the adjacent Průhonice Park with a renowned collection of rare trees and rhododendrons, you can reach the Průhonice waterfalls and views over the Bořín pond in just a few minutes. There is also a cycling track near the house. The location offers excellent transport accessibility thanks to an easy connection to the Prague Circle or the D1 motorway. There is a kindergarten, playgrounds, an outdoor gym, an equestrian club and a restaurant. Other amenities available within a few minutes' drive in neighboring Pruhonice or nearby Kunratice. The prestigious Sunny Canadian International School is a 7-minute drive, the center of Prague can be reached in 25 minutes. Utilities are paid separately. Available from February 2020.