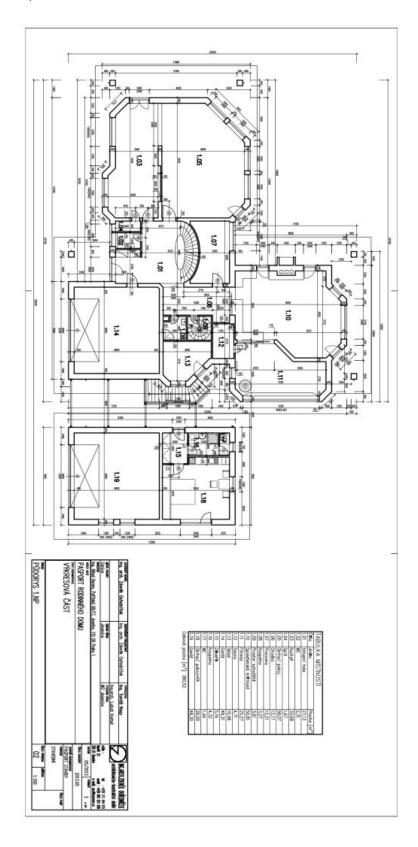

On the ground floor the airy generous interior with large French windows offers a spacious entrance hall with a dignified staircase followed by a living room connected to a kitchen with a dining area. Furthermore there is a lounge with a library and a fireplace, study, fitness room with a shower and a sauna, bathroom, separate toilet and garage access. The upper floor includes a spacious gallery and a total of 4 bedrooms: 2 bedrooms with a shared bathroom and balcony, a bedroom with an en-suite bathroom and a kitchenette that can be used as a separate apartment, and a master bedroom with bathroom, toilet corner and walk-in closet. All the bathrooms on the upper floor have a bathtub and a shower. In the basement there is a technical background, workshop and laundry. Next to the house there is a guest house with its own facilities, a garage for 4 to 6 cars and one covered parking space.