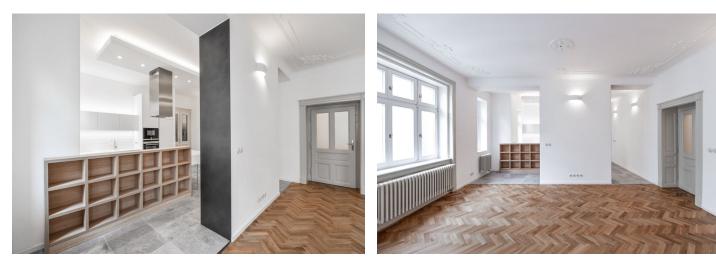

The interior features a spacious living room with a dining area, a fully integrated kitchen, and a balcony facing a landscaped courtyard, two bedrooms with bathrooms (bathtub, bidet, toilet/ walk-in shower, toilet), two walk-in closets, a utility area, a guest toilet, and an entrance hall.

High standard materials and finishes, custom-made kitchen and storage, high ceilings, stucco ornaments, renovated and new oak parquet floors, large-format tiles, security entry door, gas boiler, Siemens appliances incl. induction cooktop, dishwasher, and microwave oven.