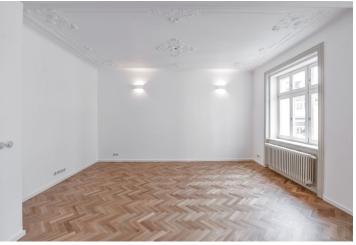

Boasting a new high standard renovation incl. replicas of original details, this apartment with 2 bathrooms and a balcony is beautifully located in the center of historic Prague. Situated on the fourth floor of a fully refurbished traditional residential building with an elevator, the apartment offers views of the famed Old Jewish Cemetery. A prestigious location neighboring luxurious Pařížská Street, with the finest shopping and entertainment opportunities, just moments from the Vltava embankment and Old Town Square.

The interior features a spacious living room with a dining area, a fully integrated kitchen, and a balcony facing a landscaped courtyard, two bedrooms with bathrooms (bathtub, bidet, toilet/ walk-in shower, toilet), two walk-in closets, a utility area, a guest toilet, and an entrance hall.

High standard materials and finishes, custom-made kitchen and storage, high ceilings, stucco ornaments, renovated and new oak parquet floors, large-format tiles, security entry door, gas boiler, Siemens appliances incl. induction cooktop, dishwasher, and microwave oven.