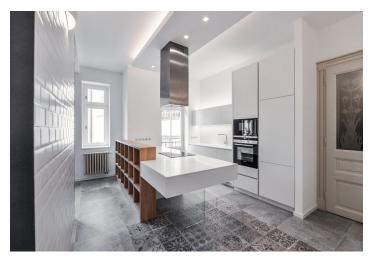

The interior features a spacious living room with a dining area, a fully integrated kitchen, and a balcony facing a landscaped courtyard, two bedrooms with bathrooms (bathtub, bidet, toilet/ walk-in shower, toilet), two walk-in closets, a utility area, a guest toilet, and an entrance hall.

High standard materials and finishes, custom-made kitchen and storage, high ceilings, stucco ornaments, renovated and new oak parquet floors, large-format tiles, security entry door, gas boiler, Siemens appliances incl. induction cooktop, dishwasher, and microwave oven.