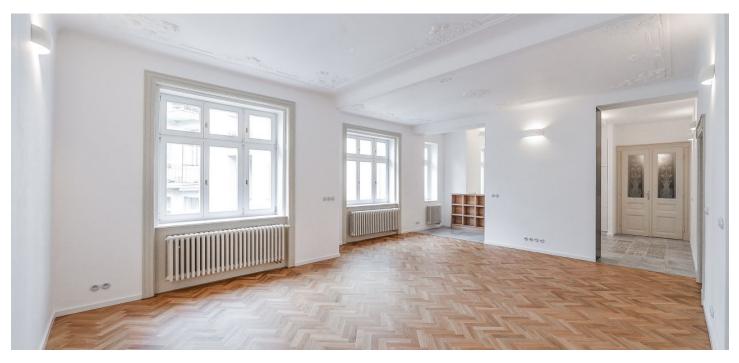

Boasting a new high standard renovation incl. replicas of original details, this apartment with 2 bathrooms and a balcony is beautifully located in the center of historic Prague. Situated on the fourth floor of a fully refurbished traditional residential building with an elevator, the apartment offers views of the famed Old Jewish Cemetery. A prestigious location neighboring luxurious Pařížská Street, with the finest shopping and entertainment opportunities, just moments from the Vltava embankment and Old Town Square.

The interior features a spacious living room with a dining area, a fully integrated kitchen, and a balcony facing a landscaped courtyard, two bedrooms with bathrooms (bathtub, bidet, toilet/ walk-in shower, toilet), two walk-in closets, a utility area, a guest toilet, and an entrance hall.

High standard materials and finishes, custom-made kitchen and storage, high ceilings, stucco ornaments, renovated and new oak parquet floors, large-format tiles, security entry door, gas boiler, Siemens appliances incl. induction cooktop, dishwasher, and microwave oven.