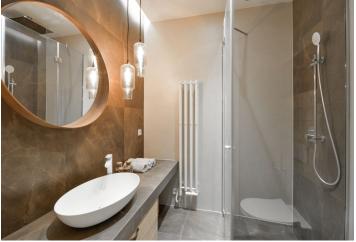

The apartment includes a living room with a fully fitted open plan kitchen and dining area, one bedroom with built-in wardrobes and storage, a bathroom with a walk-in shower, bidet shower, and toilet, and an entrance hall with built-in storage. Both rooms are southwest-facing.