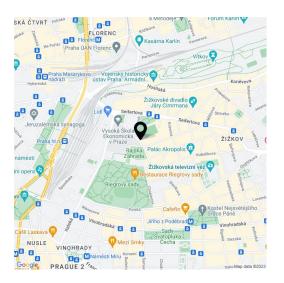

\* Area of the unit according to the Civil Code. The area consists of the sum total area of the entire unit bounded by perimeter walls.

Attractive, fully furnished 1-bedroom attic designer apartment boasting lovely views of Petřín Hill, the Prague Castle, and the lush greenery of the adjacent park. Set on the 6th topmost floor of a corner residential building with an elevator, impressive common areas, and a richly decorated facade. The building, designed by the architect Horák, was constructed in 1901 in an eclectic style with Art Nouveau elements. It is conveniently located in a popular area on the border of Vinohrady and Žižkov in the vicinity of Riegrovy Sady Park, with full amenities within easy reach and great access to the city center. Within walking distance of the Jiřího z Poděbrad metro station, and other bus and tram stops are just a few minutes away.