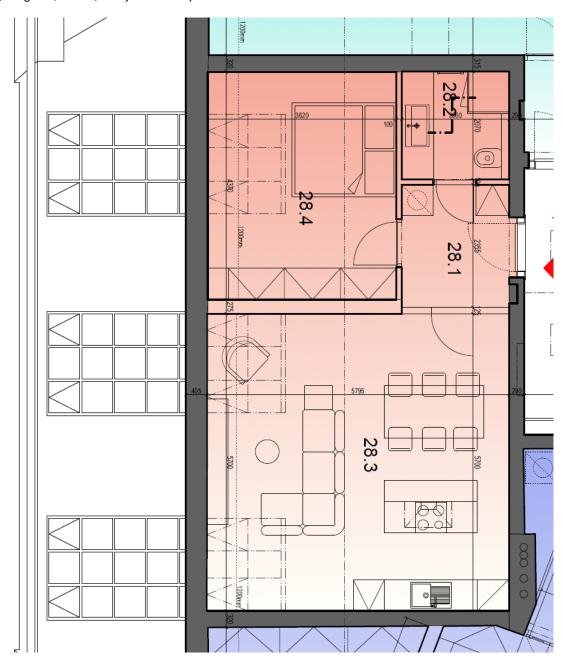

The apartment includes a living room with a fully fitted open plan kitchen and dining area, one bedroom with built-in wardrobes and storage, a bathroom with a walk-in shower, bidet shower, and toilet, and an entrance hall with built-in storage. Both rooms are southwest-facing.