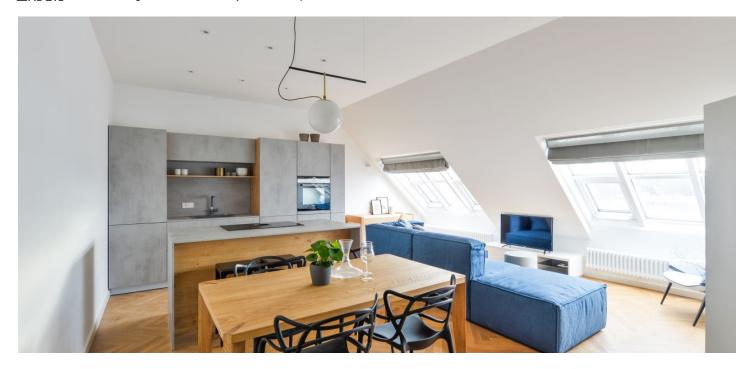

The apartment includes a living room with a fully fitted open plan kitchen and dining area, one bedroom with built-in wardrobes and storage, a bathroom with a walk-in shower, bidet shower, and toilet, and an entrance hall with built-in storage. Both rooms are southwest-facing.

**Air-conditioning, hardwood oak floors**, large-format tiles, security entry door, atelier windows, quality sanitary ware, washer, dishwasher, TV, video entry phone. Available from April 15th, 2023.