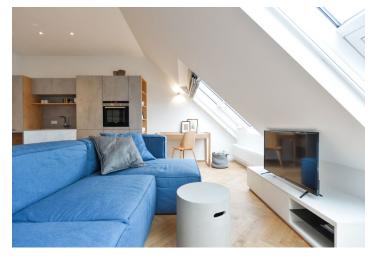

The apartment includes a living room with a fully fitted open plan kitchen and dining area, one bedroom with built-in wardrobes and storage, a bathroom with a walk-in shower, bidet shower, and toilet, and an entrance hall with built-in storage. Both rooms are southwest-facing.

**Air-conditioning, hardwood oak floors**, large-format tiles, security entry door, atelier windows, quality sanitary ware, washer, dishwasher, TV, video entry phone. Available from April 15th, 2023.