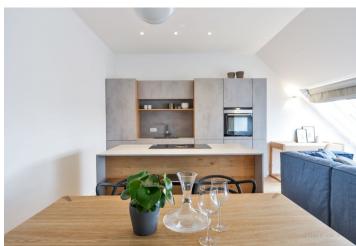

The apartment includes a living room with a fully fitted open plan kitchen and dining area, one bedroom with built-in wardrobes and storage, a bathroom with a walk-in shower, bidet shower, and toilet, and an entrance hall with built-in storage. Both rooms are southwest-facing.

**Air-conditioning, hardwood oak floors**, large-format tiles, security entry door, atelier windows, quality sanitary ware, washer, dishwasher, TV, video entry phone. Available from April 15th, 2023.