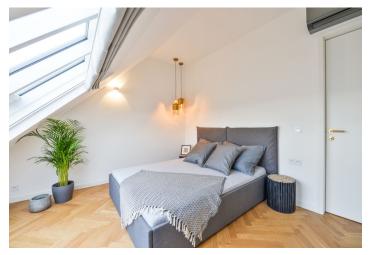

The apartment includes a living room with a fully fitted open plan kitchen and dining area, one bedroom with built-in wardrobes and storage, a bathroom with a walk-in shower, bidet shower, and toilet, and an entrance hall with built-in storage. Both rooms are southwest-facing.

**Air-conditioning, hardwood oak floors**, large-format tiles, security entry door, atelier windows, quality sanitary ware, washer, dishwasher, TV, video entry phone. Available from April 15th, 2023.