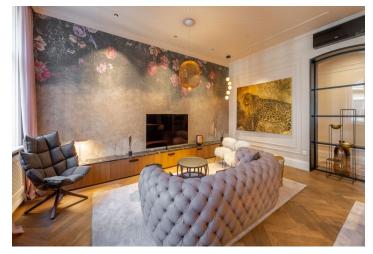

The layout of the apartment offers a **61 sq. m. living room with a kitchen** and a master bedroom with an en-suite bathroom, both facing the street. Another 2 bedrooms (one with a private bathroom) and a loggia (14 sq. m.) are oriented toward a **quiet courtyard.** There is also a spacious entrance hall/corridor with storage space and a third bathroom with a toilet.

With its carefully selected materials and emphasis on a professional approach to the reconstruction, you will immediately notice the apartment's unique atmosphere and design. Features include, for example, air conditioning in the living areas and a preparation for it in the bedrooms, oak parquet flooring, screed floors in the bathrooms, replicas of original windows, custom-made wooden doors and heater covers, brand name sanitary ware, built-in furniture including a kitchen with a marble worktop, Siemens appliances, and a wine cabinet, Bulb brand lighting, an alarm system, and a security entrance door. The apartment price includes all of the furniture and decorations displayed in the presentation.