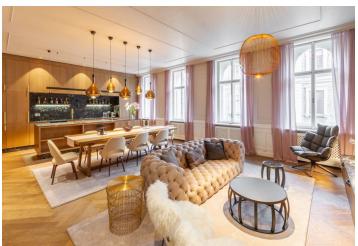

The layout of the apartment offers a **61 sq. m. living room with a kitchen** and a master bedroom with an en-suite bathroom, both facing the street. Another 2 bedrooms (one with a private bathroom) and a loggia (14 sq. m.) are oriented toward a **quiet courtyard.** There is also a spacious entrance hall/corridor with storage space and a third bathroom with a toilet.

With its carefully selected materials and emphasis on a professional approach to the reconstruction, you will immediately notice the apartment's unique atmosphere and design. Features include, for example, air conditioning in the living areas and a preparation for it in the bedrooms, oak parquet flooring, screed floors in the bathrooms, replicas of original windows, custom-made wooden doors and heater covers, brand name sanitary ware, built-in furniture including a kitchen with a marble worktop, Siemens appliances, and a wine cabinet, Bulb brand lighting, an alarm system, and a security entrance door. The apartment price includes all of the furniture and decorations displayed in the presentation.

Interior 160.5 sq. m., loggia 14 sq. m.

In addition to regular property viewings, we also offer **real time video viewings** via WhatsApp, FaceTime, Messenger, Skype, and other apps.

Sold

160.5 m², Prague 1, Nové Město, Jungmannova