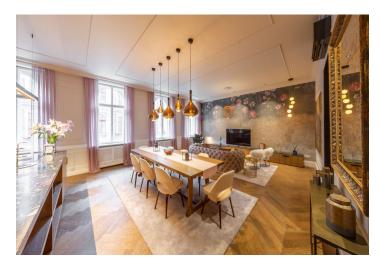

The layout of the apartment offers a **61 sq. m. living room with a kitchen** and a master bedroom with an en-suite bathroom, both facing the street. Another 2 bedrooms (one with a private bathroom) and a loggia (14 sq. m.) are oriented toward a **quiet courtyard.** There is also a spacious entrance hall/corridor with storage space and a third bathroom with a toilet.

With its carefully selected materials and emphasis on a professional approach to the reconstruction, you will immediately notice the apartment's unique atmosphere and design. Features include, for example, air conditioning in the living areas and a preparation for it in the bedrooms, oak parquet flooring, screed floors in the bathrooms, replicas of original windows, custom-made wooden doors and heater covers, brand name sanitary ware, built-in furniture including a kitchen with a marble worktop, Siemens appliances, and a wine cabinet, Bulb brand lighting, an alarm system, and a security entrance door. The apartment price includes all of the furniture and decorations displayed in the presentation.

Interior 160.5 sq. m., loggia 14 sq. m.

In addition to regular property viewings, we also offer **real time video viewings** via WhatsApp, FaceTime, Messenger, Skype, and other apps.

Sold

160.5 m², Prague 1, Nové Město, Jungmannova