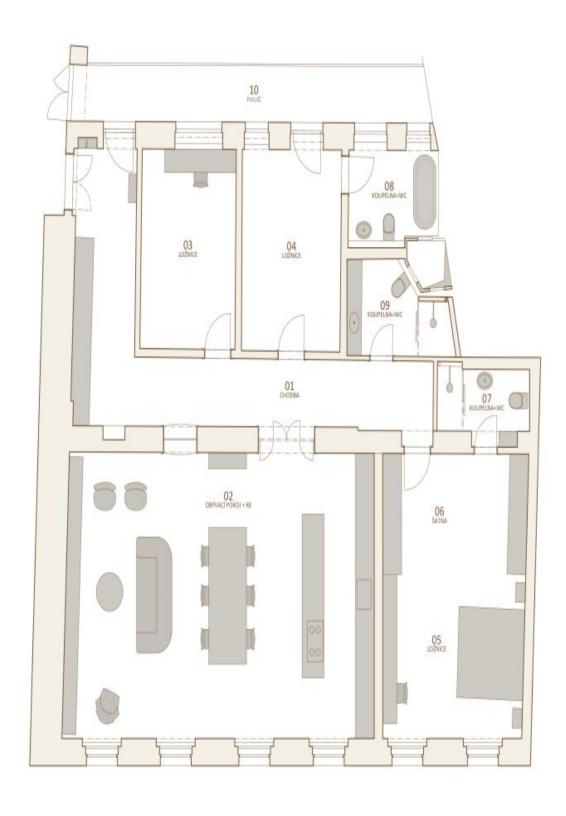

The layout of the apartment offers a **61 sq. m. living room with a kitchen** and a master bedroom with an en-suite bathroom, both facing the street. Another 2 bedrooms (one with a private bathroom) and a loggia (14 sq. m.) are oriented toward a **quiet courtyard.** There is also a spacious entrance hall/corridor with storage space and a third bathroom with a toilet.

Sold

160.5 m², Prague 1, Nové Město, Jungmannova

| 001   | Chodba             | 26,96 m <sup>2</sup>  | $m^2$          |
|-------|--------------------|-----------------------|----------------|
| 002   | Obývací pokoj + kk | 61,53 m <sup>2</sup>  | m <sup>2</sup> |
| 003   | Ložnice            | 13,26                 | m <sup>2</sup> |
| 004   | Ložnice            | 14,00 m <sup>2</sup>  | $m^2$          |
| 005   | Ložnice            | 16,93 m <sup>2</sup>  | m <sup>2</sup> |
| 006   | Šatna              | 11,52 m <sup>2</sup>  | m <sub>2</sub> |
| 007   | Koupelna+wc        | 4,51 m <sup>2</sup>   | m <sup>2</sup> |
| 800   | Koupelna+wc        | 5,86                  | m <sup>2</sup> |
| 009   | Koupelna+wc        | 6,15 m <sup>2</sup>   | m <sub>2</sub> |
| 010   | Pavlač             | 14,04                 | m <sup>2</sup> |
| Celko | Celková plocha     | 174,78 m <sup>2</sup> | m <sup>2</sup> |