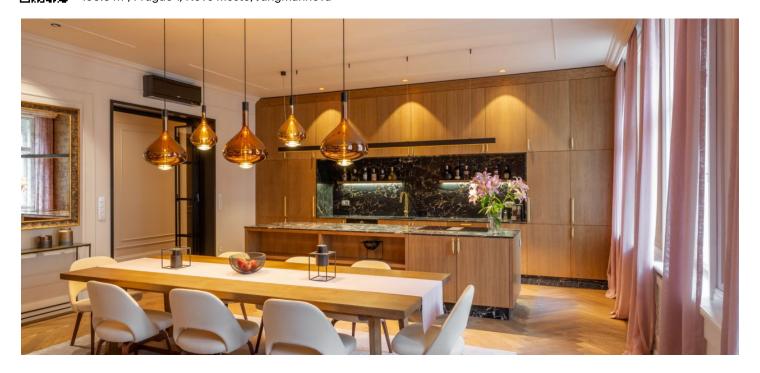

The layout of the apartment offers a **61 sq. m. living room with a kitchen** and a master bedroom with an en-suite bathroom, both facing the street. Another 2 bedrooms (one with a private bathroom) and a loggia (14 sq. m.) are oriented toward a **quiet courtyard.** There is also a spacious entrance hall/corridor with storage space and a third bathroom with a toilet.

With its carefully selected materials and emphasis on a professional approach to the reconstruction, you will immediately notice the apartment's unique atmosphere and design. Features include, for example, air conditioning in the living areas and a preparation for it in the bedrooms, oak parquet flooring, screed floors in the bathrooms, replicas of original windows, custom-made wooden doors and heater covers, brand name sanitary ware, built-in furniture including a kitchen with a marble worktop, Siemens appliances, and a wine cabinet, Bulb brand lighting, an alarm system, and a security entrance door. The apartment price includes all of the furniture and decorations displayed in the presentation.

Interior 160.5 sq. m., loggia 14 sq. m.

In addition to regular property viewings, we also offer **real time video viewings** via WhatsApp, FaceTime, Messenger, Skype, and other apps.

Sold

160.5 m², Prague 1, Nové Město, Jungmannova