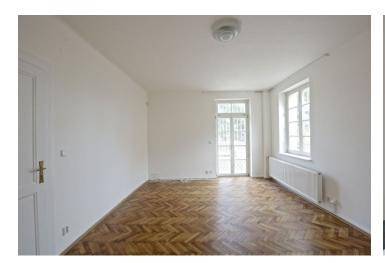

The main floor features a glass entrance area (winter garden), hall, living room with dining area and terrace access, fully equipped new kitchen, shower bathroom with toilet, and a huge tiled terrace. The first floor includes a hall with balcony access, three bedrooms, one of them with an historic ceramic stove, and bathroom with corner bath tub, shower and toilet. The attic floor has two more bedrooms and bathroom with tub and toilet. There is boiler room and storage space in the basement.

Parquet and tile floors, bars on downstairs windows, attic vertical windows, blinds, dishwasher, telephone line, satellite TV connection, alarm system (including the garden) that can be connected to a security agency, camera system, audio entry phone, automatic garage gate, garden house. Double garage with automatic gate. The villa has a separate lower ground floor apartment which is not available for rent. Utilities are billed separately.