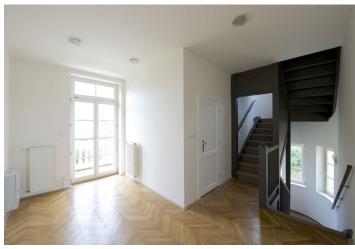

The main floor features a glass entrance area (winter garden), hall, living room with dining area and terrace access, fully equipped new kitchen, shower bathroom with toilet, and a huge tiled terrace. The first floor includes a hall with balcony access, three bedrooms, one of them with an historic ceramic stove, and bathroom with corner bath tub, shower and toilet. The attic floor has two more bedrooms and bathroom with tub and toilet. There is boiler room and storage space in the basement.

Parquet and tile floors, bars on downstairs windows, attic vertical windows, blinds, dishwasher, telephone line, satellite TV connection, alarm system (including the garden) that can be connected to a security agency, camera system, audio entry phone, automatic garage gate, garden house. Double garage with automatic gate. The villa has a separate lower ground floor apartment which is not available for rent. Utilities are billed separately.