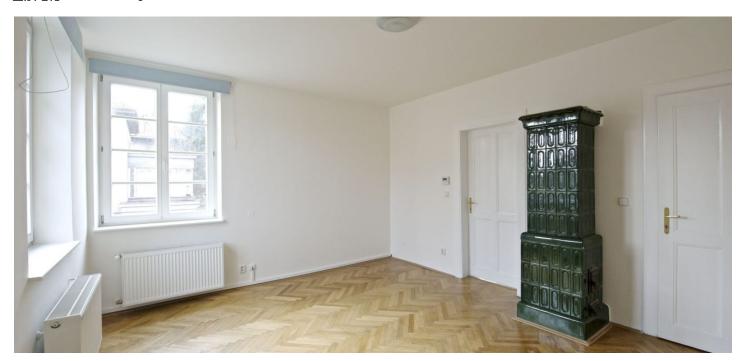

The main floor features a glass entrance area (winter garden), hall, living room with dining area and terrace access, fully equipped new kitchen, shower bathroom with toilet, and a huge tiled terrace. The first floor includes a hall with balcony access, three bedrooms, one of them with an historic ceramic stove, and bathroom with corner bath tub, shower and toilet. The attic floor has two more bedrooms and bathroom with tub and toilet. There is boiler room and storage space in the basement.

Parquet and tile floors, bars on downstairs windows, attic vertical windows, blinds, dishwasher, telephone line, satellite TV connection, alarm system (including the garden) that can be connected to a security agency, camera system, audio entry phone, automatic garage gate, garden house. Double garage with automatic gate. The villa has a separate lower ground floor apartment which is not available for rent. Utilities are billed separately.