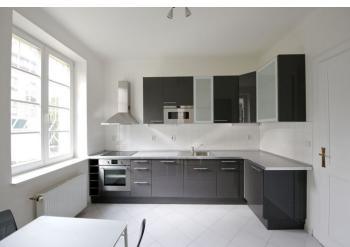

The main floor features a glass entrance area (winter garden), hall, living room with dining area and terrace access, fully equipped new kitchen, shower bathroom with toilet, and a huge tiled terrace. The first floor includes a hall with balcony access, three bedrooms, one of them with an historic ceramic stove, and bathroom with corner bath tub, shower and toilet. The attic floor has two more bedrooms and bathroom with tub and toilet. There is boiler room and storage space in the basement.